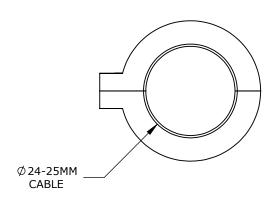

1 OPENING(S), TPE, BLACK, ACCEPTS 24-25MM DIAMETER CABLE, UL TYPE 12. PACKAGE OF 4. FOR USE WITH MURRPLASTIK KDL/D SERIES CABLE ENTRY SYSTEM FRAME.

| MURRPI          | _ASTI    | K K  | DT/X SERIES LARGE GROMM             | 568379           |   |                      |        | AutomationDirect.com<br>1-800-633-0405 |      |               |
|-----------------|----------|------|-------------------------------------|------------------|---|----------------------|--------|----------------------------------------|------|---------------|
| ⊕ 3rc           | I NO     | T TO | PART DIMENSIONS MAY DIFFER SLIGHTLY | METRIC UNITS USE | D | UNLESS OTHERWISE     | mm     | LATEST VER                             | SION | 011557 4 05 4 |
| $\Psi \Box$ ANG | LE   SC. | ALE  | DUE TO MANUFACTURER'S VARIANCES     | FOR PART DESIGN  |   | SPECIFIED UNITS ARE: | [inch] | 12/4/2024                              |      | SHEET 1 OF 1  |