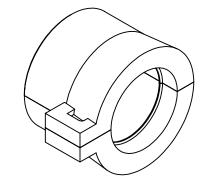

1 OPENING(S), TPE, BLACK, ACCEPTS 24-25MM DIAMETER CABLE, UL TYPE 12. PACKAGE OF 4. FOR USE WITH MURRPLASTIK KDL/D SERIES CABLE ENTRY SYSTEM FRAME.

| MURRPI          | _ASTI    | K K  | DT/X SERIES LARGE GROMM             | 568379           |   |                      |        | AutomationDirect.com<br>1-800-633-0405 |      |               |
|-----------------|----------|------|-------------------------------------|------------------|---|----------------------|--------|----------------------------------------|------|---------------|
| ⊕ 3rc           | I NO     | T TO | PART DIMENSIONS MAY DIFFER SLIGHTLY | METRIC UNITS USE | D | UNLESS OTHERWISE     | mm     | LATEST VER                             | SION | 011557 4 05 4 |
| $\Psi \Box$ ANG | LE   SC. | ALE  | DUE TO MANUFACTURER'S VARIANCES     | FOR PART DESIGN  |   | SPECIFIED UNITS ARE: | [inch] | 12/4/2024                              |      | SHEET 1 OF 1  |