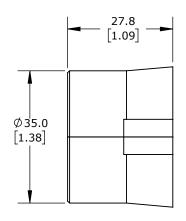

1 OPENING(S), TPE, BLACK, ACCEPTS 24-25MM DIAMETER CABLE, UL TYPE 12. PACKAGE OF 4. FOR USE WITH MURRPLASTIK KDL/D SERIES CABLE ENTRY SYSTEM FRAME.

| MURRPI          | _ASTI    | K K  | DT/X SERIES LARGE GROMM             | 568379           |   |                      |        | AutomationDirect.com<br>1-800-633-0405 |      |               |
|-----------------|----------|------|-------------------------------------|------------------|---|----------------------|--------|----------------------------------------|------|---------------|
| ⊕ 3rc           | I NO     | T TO | PART DIMENSIONS MAY DIFFER SLIGHTLY | METRIC UNITS USE | D | UNLESS OTHERWISE     | mm     | LATEST VER                             | SION | 011557 4 05 4 |
| $\Psi \Box$ ANG | LE   SC. | ALE  | DUE TO MANUFACTURER'S VARIANCES     | FOR PART DESIGN  |   | SPECIFIED UNITS ARE: | [inch] | 12/4/2024                              |      | SHEET 1 OF 1  |