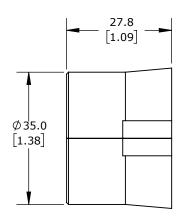

1 OPENING(S), TPE, BLACK, ACCEPTS 23-24MM DIAMETER CABLE, UL TYPE 12. PACKAGE OF 4. FOR USE WITH MURRPLASTIK KDL/D SERIES CABLE ENTRY SYSTEM FRAME.

| MURRPLASTIK KDT/X SERIES LARGE GROMMET |        |                                     |                  | 568377 |                      |        | AutomationDirect.com<br>1-800-633-0405 |      |              |  |
|----------------------------------------|--------|-------------------------------------|------------------|--------|----------------------|--------|----------------------------------------|------|--------------|--|
|                                        | NOT TO | PART DIMENSIONS MAY DIFFER SLIGHTLY | METRIC UNITS USE | D      | UNLESS OTHERWISE     | mm     | LATEST VERS                            | SION | SHEET 1 OF 1 |  |
| $\Psi \hookrightarrow$ ANGLE           | SCALE  | DUE TO MANUFACTURER'S VARIANCES     | FOR PART DESIGN  |        | SPECIFIED UNITS ARE: | [inch] | 12/4/2024                              |      | SHELLIONI    |  |