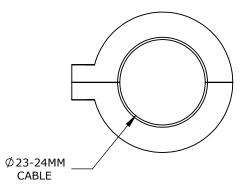

1 OPENING(S), TPE, BLACK, ACCEPTS 23-24MM DIAMETER CABLE, UL TYPE 12. PACKAGE OF 4. FOR USE WITH MURRPLASTIK KDL/D SERIES CABLE ENTRY SYSTEM FRAME.

| MURRPLASTIK KDT/X SERIES LARGE GROMMET |        |                                     |                  | 568377 |                      |        | AutomationDirect.com<br>1-800-633-0405 |      |              |  |
|----------------------------------------|--------|-------------------------------------|------------------|--------|----------------------|--------|----------------------------------------|------|--------------|--|
|                                        | NOT TO | PART DIMENSIONS MAY DIFFER SLIGHTLY | METRIC UNITS USE | D      | UNLESS OTHERWISE     | mm     | LATEST VERS                            | SION | SHEET 1 OF 1 |  |
| $\Psi \hookrightarrow$ ANGLE           | SCALE  | DUE TO MANUFACTURER'S VARIANCES     | FOR PART DESIGN  |        | SPECIFIED UNITS ARE: | [inch] | 12/4/2024                              |      | SHELLIONI    |  |