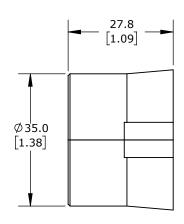

1 OPENING(S), TPE, BLACK, ACCEPTS 22-23MM DIAMETER CABLE, UL TYPE 12. PACKAGE OF 4. FOR USE WITH MURRPLASTIK KDL/D SERIES CABLE ENTRY SYSTEM FRAME.

| MURRPLASTIK KDT/X SERIES LARGE GROMMET |       |        |                                     |                  | 568375 |                      |        | ļ.          | AutomationDirect.com<br>1-800-633-0405 |              |
|----------------------------------------|-------|--------|-------------------------------------|------------------|--------|----------------------|--------|-------------|----------------------------------------|--------------|
|                                        | 3rd   | NOT TO | PART DIMENSIONS MAY DIFFER SLIGHTLY | METRIC UNITS USE | D      | UNLESS OTHERWISE     | mm     | LATEST VERS | SION                                   | SUEET 4 OF 4 |
|                                        | ANGLE | SCALE  | DUE TO MANUFACTURER'S VARIANCES     | FOR PART DESIGN  |        | SPECIFIED UNITS ARE: | [inch] | 12/4/2024   |                                        | SHEET 1 OF 1 |