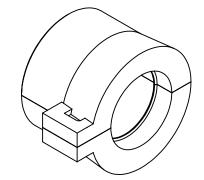

1 OPENING(S), TPE, BLACK, ACCEPTS 22-23MM DIAMETER CABLE, UL TYPE 12. PACKAGE OF 4. FOR USE WITH MURRPLASTIK KDL/D SERIES CABLE ENTRY SYSTEM FRAME.

| MURRPLASTIK KDT/X SERIES LARGE GROMMET |       |        |                                     |                  | 568375 |                      |        | ļ.          | AutomationDirect.com<br>1-800-633-0405 |              |
|----------------------------------------|-------|--------|-------------------------------------|------------------|--------|----------------------|--------|-------------|----------------------------------------|--------------|
|                                        | 3rd   | NOT TO | PART DIMENSIONS MAY DIFFER SLIGHTLY | METRIC UNITS USE | D      | UNLESS OTHERWISE     | mm     | LATEST VERS | SION                                   | SUEET 4 OF 4 |
|                                        | ANGLE | SCALE  | DUE TO MANUFACTURER'S VARIANCES     | FOR PART DESIGN  |        | SPECIFIED UNITS ARE: | [inch] | 12/4/2024   |                                        | SHEET 1 OF 1 |