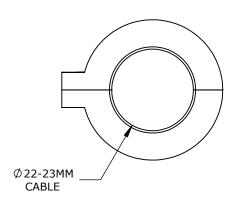

1 OPENING(S), TPE, BLACK, ACCEPTS 22-23MM DIAMETER CABLE, UL TYPE 12. PACKAGE OF 4. FOR USE WITH MURRPLASTIK KDL/D SERIES CABLE ENTRY SYSTEM FRAME.

| MURRPLASTIK KDT/X SERIES LARGE GROMMET |       |        |                                     |                  | 568375 |                      |        | ļ.          | AutomationDirect.com<br>1-800-633-0405 |              |
|----------------------------------------|-------|--------|-------------------------------------|------------------|--------|----------------------|--------|-------------|----------------------------------------|--------------|
|                                        | 3rd   | NOT TO | PART DIMENSIONS MAY DIFFER SLIGHTLY | METRIC UNITS USE | D      | UNLESS OTHERWISE     | mm     | LATEST VERS | SION                                   | SUEET 4 OF 4 |
|                                        | ANGLE | SCALE  | DUE TO MANUFACTURER'S VARIANCES     | FOR PART DESIGN  |        | SPECIFIED UNITS ARE: | [inch] | 12/4/2024   |                                        | SHEET 1 OF 1 |