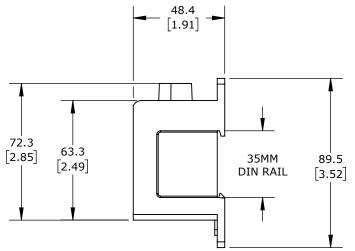

Ø4.4 [0.17]

. X6 ⊕

FINGER-SAFE, 85A, 1-POLE, LINE SIDE: 1 OPENING ACCEPTS 3 AWG TO 14 AWG, LOAD SIDE: 6 OPENINGS ACCEPT 8 AWG TO 14 AWG, PANEL OR 35MM DIN RAIL MOUNT, UL 1953 LISTED.

000 000 000

| FTG ENCLOSED POWER DISTRIBUTION BLOCK |        |                                     |                  | 38680C |                      |        |                | mationDirect.com<br>300-633-0405 |  |
|---------------------------------------|--------|-------------------------------------|------------------|--------|----------------------|--------|----------------|----------------------------------|--|
|                                       | NOT TO | PART DIMENSIONS MAY DIFFER SLIGHTLY | METRIC UNITS USE | D      | UNLESS OTHERWISE     | mm     | LATEST VERSION |                                  |  |
| ₩ <sup>□</sup> ANGLE                  | SCALE  | DUE TO MANUFACTURER'S VARIANCES     | FOR PART DESIGN  |        | SPECIFIED UNITS ARE: | [inch] | 7/23/2024      | SHEET 1 OF 1                     |  |