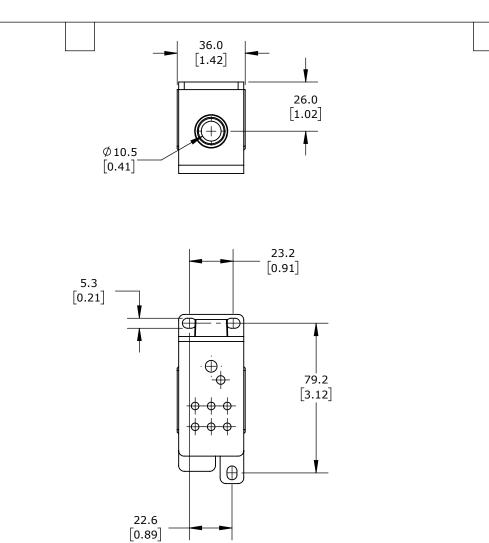

Ø4.4 [0.17]

. X6 ⊕

FINGER-SAFE, 85A, 1-POLE, LINE SIDE: 1 OPENING ACCEPTS 3 AWG TO 14 AWG, LOAD SIDE: 6 OPENINGS ACCEPT 8 AWG TO 14 AWG, PANEL OR 35MM DIN RAIL MOUNT, UL 1953 LISTED.

000 000 000

| FTG ENCLOSED POWER DISTRIBUTION BLOCK |        |                                     |                  | 38680C |                      |        |                | mationDirect.com<br>300-633-0405 |  |
|---------------------------------------|--------|-------------------------------------|------------------|--------|----------------------|--------|----------------|----------------------------------|--|
|                                       | NOT TO | PART DIMENSIONS MAY DIFFER SLIGHTLY | METRIC UNITS USE | D      | UNLESS OTHERWISE     | mm     | LATEST VERSION |                                  |  |
| ₩ <sup>□</sup> ANGLE                  | SCALE  | DUE TO MANUFACTURER'S VARIANCES     | FOR PART DESIGN  |        | SPECIFIED UNITS ARE: | [inch] | 7/23/2024      | SHEET 1 OF 1                     |  |