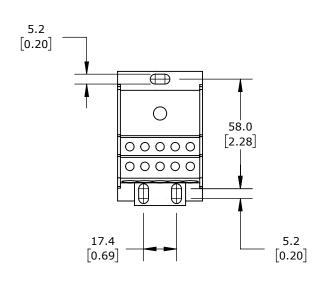

FINGER-SAFE, 115A, 1-POLE, LINE SIDE: 1 OPENING ACCEPTS 2 AWG TO 8 AWG, LOAD SIDE: 10 OPENINGS ACCEPT 4 AWG TO 14 AWG, PANEL OR 35MM DIN RAIL MOUNT, UL 1059 RECOGNIZED.

| FTG ENCLOSED TERMINAL BLOCK |        |                                     | 38676             |                      |        |                | AutomationDirect.com<br>1-800-633-0405 |   |
|-----------------------------|--------|-------------------------------------|-------------------|----------------------|--------|----------------|----------------------------------------|---|
| 3rd                         | NOT TO | PART DIMENSIONS MAY DIFFER SLIGHTLY | METRIC UNITS USED | UNLESS OTHERWISE     | mm     | LATEST VERSION | CUEET 4 05 4                           | ı |
| ANGLE                       | SCALE  | DUE TO MANUFACTURER'S VARIANCES     | FOR PART DESIGN   | SPECIFIED UNITS ARE: | [inch] | 7/23/2024      | SHEET 1 OF 1                           | ı |