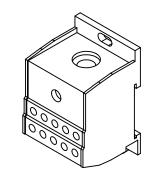

FINGER-SAFE, 115A, 1-POLE, LINE SIDE: 1 OPENING ACCEPTS 2 AWG TO 8 AWG, LOAD SIDE: 10 OPENINGS ACCEPT 4 AWG TO 14 AWG, PANEL OR 35MM DIN RAIL MOUNT, UL 1059 RECOGNIZED.

| FTG ENCLOSED TERMINAL BLOCK |        |                                     | 38676             |                      |        |                | AutomationDirect.com<br>1-800-633-0405 |   |
|-----------------------------|--------|-------------------------------------|-------------------|----------------------|--------|----------------|----------------------------------------|---|
| 3rd                         | NOT TO | PART DIMENSIONS MAY DIFFER SLIGHTLY | METRIC UNITS USED | UNLESS OTHERWISE     | mm     | LATEST VERSION | CUEET 4 05 4                           | ı |
| ANGLE                       | SCALE  | DUE TO MANUFACTURER'S VARIANCES     | FOR PART DESIGN   | SPECIFIED UNITS ARE: | [inch] | 7/23/2024      | SHEET 1 OF 1                           | ı |