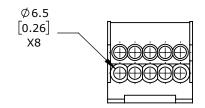

FINGER-SAFE, 115A, 1-POLE, LINE SIDE: 1 OPENING ACCEPTS 2 AWG TO 8 AWG, LOAD SIDE: 10 OPENINGS ACCEPT 4 AWG TO 14 AWG, PANEL OR 35MM DIN RAIL MOUNT, UL 1059 RECOGNIZED.

| FTG ENCLOSED TERMINAL BLOCK |        |                                     | 38676             |                      |        |                | AutomationDirect.com<br>1-800-633-0405 |   |
|-----------------------------|--------|-------------------------------------|-------------------|----------------------|--------|----------------|----------------------------------------|---|
| 3rd                         | NOT TO | PART DIMENSIONS MAY DIFFER SLIGHTLY | METRIC UNITS USED | UNLESS OTHERWISE     | mm     | LATEST VERSION | CUEET 4 05 4                           | ı |
| ANGLE                       | SCALE  | DUE TO MANUFACTURER'S VARIANCES     | FOR PART DESIGN   | SPECIFIED UNITS ARE: | [inch] | 7/23/2024      | SHEET 1 OF 1                           | ı |