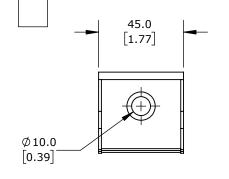

FINGER-SAFE, 115A, 1-POLE, LINE SIDE: 1 OPENING ACCEPTS 2 AWG TO 8 AWG, LOAD SIDE: 10 OPENINGS ACCEPT 4 AWG TO 14 AWG, PANEL OR 35MM DIN RAIL MOUNT, UL 1059 RECOGNIZED.

| FTG ENCLOSED TERMINAL BLOCK |        |                                     | 38676             |                      |        |                | AutomationDirect.com<br>1-800-633-0405 |   |
|-----------------------------|--------|-------------------------------------|-------------------|----------------------|--------|----------------|----------------------------------------|---|
| 3rd                         | NOT TO | PART DIMENSIONS MAY DIFFER SLIGHTLY | METRIC UNITS USED | UNLESS OTHERWISE     | mm     | LATEST VERSION | CUEET 4 05 4                           | ı |
| ANGLE                       | SCALE  | DUE TO MANUFACTURER'S VARIANCES     | FOR PART DESIGN   | SPECIFIED UNITS ARE: | [inch] | 7/23/2024      | SHEET 1 OF 1                           | ı |