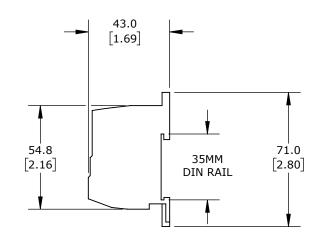

FINGER-SAFE, 115A, 1-POLE, LINE SIDE: 1 OPENING ACCEPTS 2 AWG TO 8 AWG, LOAD SIDE: 10 OPENINGS ACCEPT 4 AWG TO 14 AWG, PANEL OR 35MM DIN RAIL MOUNT, UL 1059 RECOGNIZED.

| FTG ENCLOSED TERMINAL BLOCK |        |                                     | 38676             |                      |        |                | AutomationDirect.com<br>1-800-633-0405 |   |
|-----------------------------|--------|-------------------------------------|-------------------|----------------------|--------|----------------|----------------------------------------|---|
| 3rd                         | NOT TO | PART DIMENSIONS MAY DIFFER SLIGHTLY | METRIC UNITS USED | UNLESS OTHERWISE     | mm     | LATEST VERSION | CUEET 4 05 4                           | ı |
| ANGLE                       | SCALE  | DUE TO MANUFACTURER'S VARIANCES     | FOR PART DESIGN   | SPECIFIED UNITS ARE: | [inch] | 7/23/2024      | SHEET 1 OF 1                           | ı |