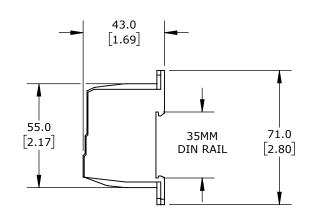

115A, 3-POLE, LINE SIDE: 1 OPENING ACCEPTS 2 AWG TO 8 AWG, LOAD SIDE: 6 OPENINGS ACCEPT 4 AWG TO 14 AWG, PANEL OR 35MM DIN RAIL MOUNT, UL 1059 RECOGNIZED.

| FTG ENCLOSED TERMINAL BLOCK, FINGER-SAFE |        |                                     |                  |   | 38675                |        |            |              | AutomationDirect.com<br>1-800-633-0405 |  |
|------------------------------------------|--------|-------------------------------------|------------------|---|----------------------|--------|------------|--------------|----------------------------------------|--|
| 3rd                                      | NOT TO | PART DIMENSIONS MAY DIFFER SLIGHTLY | METRIC UNITS USE | ) | UNLESS OTHERWISE     | mm     | LATEST VER | RSION        |                                        |  |
| ₩ ANGLE                                  | SCALE  | DUE TO MANUFACTURER'S VARIANCES     | FOR PART DESIGN  |   | SPECIFIED UNITS ARE: | [inch] | 7/23/2024  | SHEET 1 OF 1 |                                        |  |