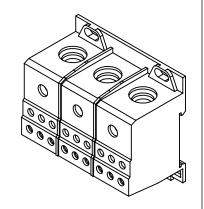

115A, 3-POLE, LINE SIDE: 1 OPENING ACCEPTS 2 AWG TO 8 AWG, LOAD SIDE: 6 OPENINGS ACCEPT 4 AWG TO 14 AWG, PANEL OR 35MM DIN RAIL MOUNT, UL 1059 RECOGNIZED.

| FTG ENCLOSED TERMINAL BLOCK, FINGER-SAFE |        |                                     |                  |   | 38675                |        |            |              | AutomationDirect.com<br>1-800-633-0405 |  |
|------------------------------------------|--------|-------------------------------------|------------------|---|----------------------|--------|------------|--------------|----------------------------------------|--|
| 3rd                                      | NOT TO | PART DIMENSIONS MAY DIFFER SLIGHTLY | METRIC UNITS USE | ) | UNLESS OTHERWISE     | mm     | LATEST VER | RSION        |                                        |  |
| ₩ ANGLE                                  | SCALE  | DUE TO MANUFACTURER'S VARIANCES     | FOR PART DESIGN  |   | SPECIFIED UNITS ARE: | [inch] | 7/23/2024  | SHEET 1 OF 1 |                                        |  |