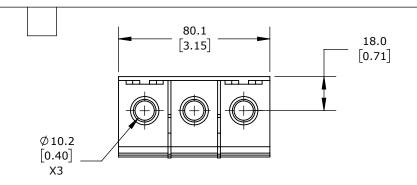

115A, 3-POLE, LINE SIDE: 1 OPENING ACCEPTS 2 AWG TO 8 AWG, LOAD SIDE: 6 OPENINGS ACCEPT 4 AWG TO 14 AWG, PANEL OR 35MM DIN RAIL MOUNT, UL 1059 RECOGNIZED.

| FTG ENCLOSED TERMINAL BLOCK, FINGER-SAFE |        |                                     |                  |   | 38675                |        |            |              | AutomationDirect.com<br>1-800-633-0405 |  |
|------------------------------------------|--------|-------------------------------------|------------------|---|----------------------|--------|------------|--------------|----------------------------------------|--|
| 3rd                                      | NOT TO | PART DIMENSIONS MAY DIFFER SLIGHTLY | METRIC UNITS USE | ) | UNLESS OTHERWISE     | mm     | LATEST VER | RSION        |                                        |  |
| ₩ ANGLE                                  | SCALE  | DUE TO MANUFACTURER'S VARIANCES     | FOR PART DESIGN  |   | SPECIFIED UNITS ARE: | [inch] | 7/23/2024  | SHEET 1 OF 1 |                                        |  |