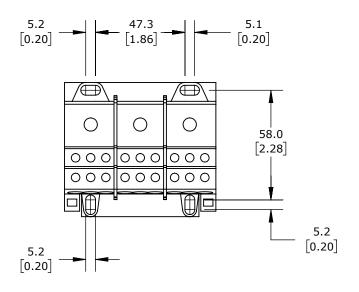

115A, 3-POLE, LINE SIDE: 1 OPENING ACCEPTS 2 AWG TO 8 AWG, LOAD SIDE: 6 OPENINGS ACCEPT 4 AWG TO 14 AWG, PANEL OR 35MM DIN RAIL MOUNT, UL 1059 RECOGNIZED.

| FTG ENCLOSED TERMINAL BLOCK, FINGER-SAFE |        |                                     |                  |   | 38675                |        |            |              | AutomationDirect.com<br>1-800-633-0405 |  |
|------------------------------------------|--------|-------------------------------------|------------------|---|----------------------|--------|------------|--------------|----------------------------------------|--|
| 3rd                                      | NOT TO | PART DIMENSIONS MAY DIFFER SLIGHTLY | METRIC UNITS USE | ) | UNLESS OTHERWISE     | mm     | LATEST VER | RSION        |                                        |  |
| ₩ ANGLE                                  | SCALE  | DUE TO MANUFACTURER'S VARIANCES     | FOR PART DESIGN  |   | SPECIFIED UNITS ARE: | [inch] | 7/23/2024  | SHEET 1 OF 1 |                                        |  |