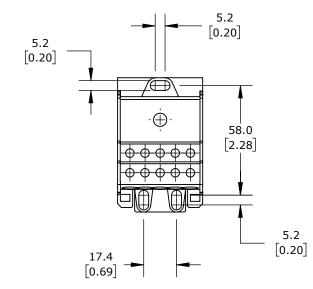

FINGER-SAFE, 175A, 1-POLE, LINE SIDE: 1 OPENING ACCEPTS 2/0 AWG TO 8 AWG, LOAD SIDE: 10 OPENINGS ACCEPT 4 AWG TO 14 AWG, PANEL OR 35MM DIN RAIL MOUNT, UL 1059 RECOGNIZED.

| FTG ENCLOSED TERMINAL BLOCK |                                        |                   | 38674                |        |                | ationDirect.com<br>00-633-0405 |
|-----------------------------|----------------------------------------|-------------------|----------------------|--------|----------------|--------------------------------|
|                             | TO PART DIMENSIONS MAY DIFFER SLIGHTLY | METRIC UNITS USED | UNLESS OTHERWISE     | mm     | LATEST VERSION |                                |
|                             | LE DUE TO MANUFACTURER'S VARIANCES     | FOR PART DESIGN   | SPECIFIED UNITS ARE: | [inch] | 7/23/2024      | SHEET 1 OF 1                   |