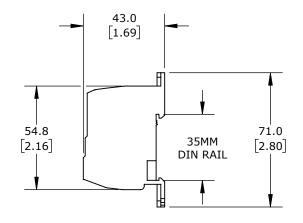

FINGER-SAFE, 175A, 1-POLE, LINE SIDE: 1 OPENING ACCEPTS 2/0 AWG TO 8 AWG, LOAD SIDE: 10 OPENINGS ACCEPT 4 AWG TO 14 AWG, PANEL OR 35MM DIN RAIL MOUNT, UL 1059 RECOGNIZED.

| FTG ENCLOSED TERMINAL BLOCK |                                        |                   | 38674                |        |                | ationDirect.com<br>00-633-0405 |
|-----------------------------|----------------------------------------|-------------------|----------------------|--------|----------------|--------------------------------|
|                             | TO PART DIMENSIONS MAY DIFFER SLIGHTLY | METRIC UNITS USED | UNLESS OTHERWISE     | mm     | LATEST VERSION |                                |
|                             | LE DUE TO MANUFACTURER'S VARIANCES     | FOR PART DESIGN   | SPECIFIED UNITS ARE: | [inch] | 7/23/2024      | SHEET 1 OF 1                   |