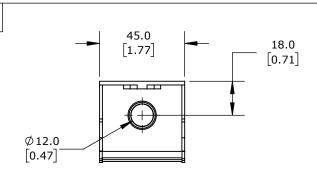

FINGER-SAFE, 175A, 1-POLE, LINE SIDE: 1 OPENING ACCEPTS 2/0 AWG TO 8 AWG, LOAD SIDE: 10 OPENINGS ACCEPT 4 AWG TO 14 AWG, PANEL OR 35MM DIN RAIL MOUNT, UL 1059 RECOGNIZED.

| FTG ENCLOSED TERMINAL BLOCK |                                        |                   | 38674                |        |                | ationDirect.com<br>00-633-0405 |
|-----------------------------|----------------------------------------|-------------------|----------------------|--------|----------------|--------------------------------|
|                             | TO PART DIMENSIONS MAY DIFFER SLIGHTLY | METRIC UNITS USED | UNLESS OTHERWISE     | mm     | LATEST VERSION |                                |
|                             | LE DUE TO MANUFACTURER'S VARIANCES     | FOR PART DESIGN   | SPECIFIED UNITS ARE: | [inch] | 7/23/2024      | SHEET 1 OF 1                   |