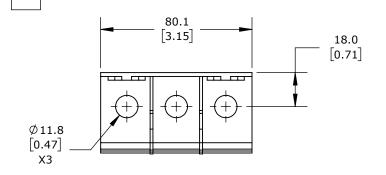

FINGER-SAFE, 175A, 3-POLE, LINE SIDE: 1 OPENING ACCEPTS 2/0 AWG TO 8 AWG, LOAD SIDE: 6 OPENINGS ACCEPT 4 AWG TO 14 AWG, PANEL OR 35MM DIN RAIL MOUNT, UL 1059 RECOGNIZED.

| FTG ENCLOSED TERMINAL BLOCK |       |        |                                     | 38673             |   |                      | Αι     | AutomationDirect.com<br>1-800-633-0405 |              |               |
|-----------------------------|-------|--------|-------------------------------------|-------------------|---|----------------------|--------|----------------------------------------|--------------|---------------|
| $\bigoplus$                 | 3rd   | NOT TO | PART DIMENSIONS MAY DIFFER SLIGHTLY | METRIC UNITS USED | ) | UNLESS OTHERWISE     | mm     | LATEST VERSION                         | ON           | 011557 4 05 4 |
| W                           | ANGLE | SCALE  | DUE TO MANUFACTURER'S VARIANCES     | FOR PART DESIGN   |   | SPECIFIED UNITS ARE: | [inch] | 7/23/2024                              | SHEET 1 OF 1 |               |