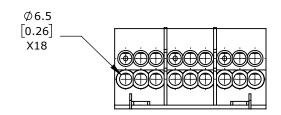

FINGER-SAFE, 175A, 3-POLE, LINE SIDE: 1 OPENING ACCEPTS 2/0 AWG TO 8 AWG, LOAD SIDE: 6 OPENINGS ACCEPT 4 AWG TO 14 AWG, PANEL OR 35MM DIN RAIL MOUNT, UL 1059 RECOGNIZED.

| FTG ENCLOSED TERMINAL BLOCK |       |        |                                     | 38673             |   |                      | Αι     | AutomationDirect.com<br>1-800-633-0405 |              |               |
|-----------------------------|-------|--------|-------------------------------------|-------------------|---|----------------------|--------|----------------------------------------|--------------|---------------|
| $\bigoplus$                 | 3rd   | NOT TO | PART DIMENSIONS MAY DIFFER SLIGHTLY | METRIC UNITS USED | ) | UNLESS OTHERWISE     | mm     | LATEST VERSION                         | ON           | 011557 4 05 4 |
| W                           | ANGLE | SCALE  | DUE TO MANUFACTURER'S VARIANCES     | FOR PART DESIGN   |   | SPECIFIED UNITS ARE: | [inch] | 7/23/2024                              | SHEET 1 OF 1 |               |