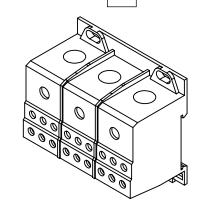

FINGER-SAFE, 175A, 3-POLE, LINE SIDE: 1 OPENING ACCEPTS 2/0 AWG TO 8 AWG, LOAD SIDE: 6 OPENINGS ACCEPT 4 AWG TO 14 AWG, PANEL OR 35MM DIN RAIL MOUNT, UL 1059 RECOGNIZED.

| FTG ENCLOSED TERMINAL BLOCK |       |        |                                     | 38673             |   |                      | Αι     | AutomationDirect.com<br>1-800-633-0405 |              |               |
|-----------------------------|-------|--------|-------------------------------------|-------------------|---|----------------------|--------|----------------------------------------|--------------|---------------|
| $\bigoplus$                 | 3rd   | NOT TO | PART DIMENSIONS MAY DIFFER SLIGHTLY | METRIC UNITS USED | ) | UNLESS OTHERWISE     | mm     | LATEST VERSION                         | ON           | 011557 4 05 4 |
| W                           | ANGLE | SCALE  | DUE TO MANUFACTURER'S VARIANCES     | FOR PART DESIGN   |   | SPECIFIED UNITS ARE: | [inch] | 7/23/2024                              | SHEET 1 OF 1 |               |