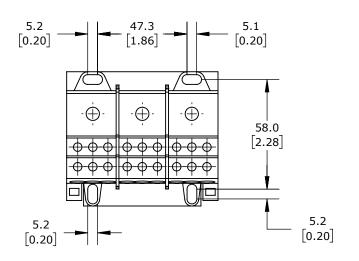

FINGER-SAFE, 175A, 3-POLE, LINE SIDE: 1 OPENING ACCEPTS 2/0 AWG TO 8 AWG, LOAD SIDE: 6 OPENINGS ACCEPT 4 AWG TO 14 AWG, PANEL OR 35MM DIN RAIL MOUNT, UL 1059 RECOGNIZED.

| FTG ENCLOSED TERMINAL BLOCK |       |        |                                     | 38673             |   |                      | Αι     | AutomationDirect.com<br>1-800-633-0405 |              |               |
|-----------------------------|-------|--------|-------------------------------------|-------------------|---|----------------------|--------|----------------------------------------|--------------|---------------|
| $\bigoplus$                 | 3rd   | NOT TO | PART DIMENSIONS MAY DIFFER SLIGHTLY | METRIC UNITS USED | ) | UNLESS OTHERWISE     | mm     | LATEST VERSION                         | ON           | 011557 4 05 4 |
| W                           | ANGLE | SCALE  | DUE TO MANUFACTURER'S VARIANCES     | FOR PART DESIGN   |   | SPECIFIED UNITS ARE: | [inch] | 7/23/2024                              | SHEET 1 OF 1 |               |