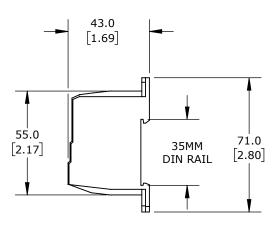

FINGER-SAFE, 175A, 3-POLE, LINE SIDE: 1 OPENING ACCEPTS 2/0 AWG TO 8 AWG, LOAD SIDE: 6 OPENINGS ACCEPT 4 AWG TO 14 AWG, PANEL OR 35MM DIN RAIL MOUNT, UL 1059 RECOGNIZED.

| FTG ENCLOSED TERMINAL BLOCK |       |        |                                     | 38673             |   |                      | Αι     | AutomationDirect.com<br>1-800-633-0405 |              |               |
|-----------------------------|-------|--------|-------------------------------------|-------------------|---|----------------------|--------|----------------------------------------|--------------|---------------|
| $\bigoplus$                 | 3rd   | NOT TO | PART DIMENSIONS MAY DIFFER SLIGHTLY | METRIC UNITS USED | ) | UNLESS OTHERWISE     | mm     | LATEST VERSION                         | ON           | 011557 4 05 4 |
| W                           | ANGLE | SCALE  | DUE TO MANUFACTURER'S VARIANCES     | FOR PART DESIGN   |   | SPECIFIED UNITS ARE: | [inch] | 7/23/2024                              | SHEET 1 OF 1 |               |