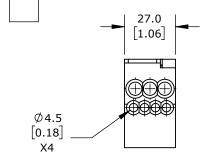

FINGER-SAFE, 80A, 1-POLE, LINE SIDE: 3 OPENINGS ACCEPT 4 AWG TO 14 AWG, LOAD SIDE: 4 OPENINGS ACCEPT 10 AWG TO 14 AWG, PANEL OR 35MM DIN RAIL MOUNT, UL 1059 RECOGNIZED.

| FTG ENCLOSED TERMINAL BLOCK |       |        |                                     |                  | 38049AL |                      |        |                | AutomationDirect.com<br>1-800-633-0405 |  |
|-----------------------------|-------|--------|-------------------------------------|------------------|---------|----------------------|--------|----------------|----------------------------------------|--|
|                             | 3rd   | NOT TO | PART DIMENSIONS MAY DIFFER SLIGHTLY | METRIC UNITS USE | D       | UNLESS OTHERWISE     | mm     | LATEST VERSION | V CUEET 1 OF 1                         |  |
| WU                          | ANGLE | SCALE  | DUE TO MANUFACTURER'S VARIANCES     | FOR PART DESIGN  |         | SPECIFIED UNITS ARE: | [inch] | 7/23/2024      | SHEET 1 OF 1                           |  |