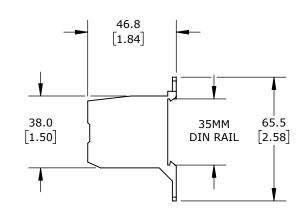

FINGER-SAFE, 80A, 1-POLE, LINE SIDE: 3 OPENINGS ACCEPT 4 AWG TO 14 AWG, LOAD SIDE: 4 OPENINGS ACCEPT 10 AWG TO 14 AWG, PANEL OR 35MM DIN RAIL MOUNT, UL 1059 RECOGNIZED.

| FTG ENCLOSED TERMINAL BLOCK |       |        |                                     |                  | 38049AL |                      |        |                | AutomationDirect.com<br>1-800-633-0405 |  |
|-----------------------------|-------|--------|-------------------------------------|------------------|---------|----------------------|--------|----------------|----------------------------------------|--|
|                             | 3rd   | NOT TO | PART DIMENSIONS MAY DIFFER SLIGHTLY | METRIC UNITS USE | D       | UNLESS OTHERWISE     | mm     | LATEST VERSION | V CUEET 1 OF 1                         |  |
| WU                          | ANGLE | SCALE  | DUE TO MANUFACTURER'S VARIANCES     | FOR PART DESIGN  |         | SPECIFIED UNITS ARE: | [inch] | 7/23/2024      | SHEET 1 OF 1                           |  |