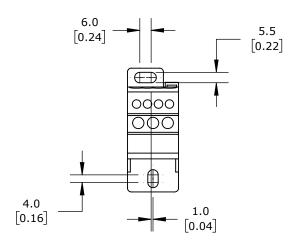

FINGER-SAFE, 80A, 1-POLE, LINE SIDE: 3 OPENINGS ACCEPT 4 AWG TO 14 AWG, LOAD SIDE: 4 OPENINGS ACCEPT 10 AWG TO 14 AWG, PANEL OR 35MM DIN RAIL MOUNT, UL 1059 RECOGNIZED.

| FTG ENCLOSED TERMINAL BLOCK |       |        |                                     |                  | 38049AL |                      |        |                | AutomationDirect.com<br>1-800-633-0405 |  |
|-----------------------------|-------|--------|-------------------------------------|------------------|---------|----------------------|--------|----------------|----------------------------------------|--|
|                             | 3rd   | NOT TO | PART DIMENSIONS MAY DIFFER SLIGHTLY | METRIC UNITS USE | D       | UNLESS OTHERWISE     | mm     | LATEST VERSION | V CUEET 1 OF 1                         |  |
| WU                          | ANGLE | SCALE  | DUE TO MANUFACTURER'S VARIANCES     | FOR PART DESIGN  |         | SPECIFIED UNITS ARE: | [inch] | 7/23/2024      | SHEET 1 OF 1                           |  |