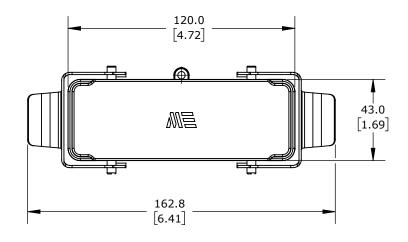

DOUBLE LEVER, CONNECTOR HOUSING SIZE 24B, HEAVY-DUTY THERMOPLASTIC. FOR USE WITH METE SIZE 24B 4-PEG CONNECTOR HOUSINGS.

| METE COVER HOUSING |        |                                     | 29655S            |   |                      |        | AutomationDirect.com<br>1-800-633-0405 |               |
|--------------------|--------|-------------------------------------|-------------------|---|----------------------|--------|----------------------------------------|---------------|
| 3rd                | NOT TO | PART DIMENSIONS MAY DIFFER SLIGHTLY | METRIC UNITS USED | ) | UNLESS OTHERWISE     | mm     | LATEST VERSION                         | 011557 4 05 4 |
| ANGLE              | SCALE  | DUE TO MANUFACTURER'S VARIANCES     | FOR PART DESIGN   |   | SPECIFIED UNITS ARE: | [inch] | 2/12/2025                              | SHEET 1 OF 1  |