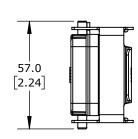

DOUBLE LEVER, CONNECTOR HOUSING SIZE 24B, HEAVY-DUTY THERMOPLASTIC. FOR USE WITH METE SIZE 24B 4-PEG CONNECTOR HOUSINGS.

| METE COVER HOUSING |        |                                     | 29655S            |   |                      |        | AutomationDirect.com<br>1-800-633-0405 |               |
|--------------------|--------|-------------------------------------|-------------------|---|----------------------|--------|----------------------------------------|---------------|
| 3rd                | NOT TO | PART DIMENSIONS MAY DIFFER SLIGHTLY | METRIC UNITS USED | ) | UNLESS OTHERWISE     | mm     | LATEST VERSION                         | 011557 4 05 4 |
| ANGLE              | SCALE  | DUE TO MANUFACTURER'S VARIANCES     | FOR PART DESIGN   |   | SPECIFIED UNITS ARE: | [inch] | 2/12/2025                              | SHEET 1 OF 1  |