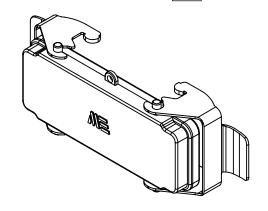

DOUBLE LEVER, CONNECTOR HOUSING SIZE 24B, HEAVY-DUTY THERMOPLASTIC. FOR USE WITH METE SIZE 24B 4-PEG CONNECTOR HOUSINGS.

| METE COVER HOUSING |        |                                     | 29655S            |   |                      |        | AutomationDirect.com<br>1-800-633-0405 |               |
|--------------------|--------|-------------------------------------|-------------------|---|----------------------|--------|----------------------------------------|---------------|
| 3rd                | NOT TO | PART DIMENSIONS MAY DIFFER SLIGHTLY | METRIC UNITS USED | ) | UNLESS OTHERWISE     | mm     | LATEST VERSION                         | 011557 4 05 4 |
| ANGLE              | SCALE  | DUE TO MANUFACTURER'S VARIANCES     | FOR PART DESIGN   |   | SPECIFIED UNITS ARE: | [inch] | 2/12/2025                              | SHEET 1 OF 1  |