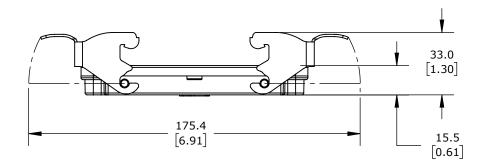

DOUBLE LEVER, CONNECTOR HOUSING SIZE 24B, HEAVY-DUTY THERMOPLASTIC. FOR USE WITH METE SIZE 24B 4-PEG CONNECTOR HOUSINGS.

| METE COVER HOUSING |        |                                     | 29655S            |   |                      |        | AutomationDirect.com<br>1-800-633-0405 |               |
|--------------------|--------|-------------------------------------|-------------------|---|----------------------|--------|----------------------------------------|---------------|
| 3rd                | NOT TO | PART DIMENSIONS MAY DIFFER SLIGHTLY | METRIC UNITS USED | ) | UNLESS OTHERWISE     | mm     | LATEST VERSION                         | 011557 4 05 4 |
| ANGLE              | SCALE  | DUE TO MANUFACTURER'S VARIANCES     | FOR PART DESIGN   |   | SPECIFIED UNITS ARE: | [inch] | 2/12/2025                              | SHEET 1 OF 1  |