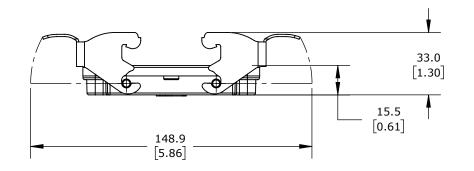

DOUBLE LEVER, CONNECTOR HOUSING SIZE 16B, HEAVY-DUTY THERMOPLASTIC. FOR USE WITH METE SIZE 16B 4-PEG CONNECTOR HOUSINGS.

| METE COVER HOUSING |        |                                     | 2                 | 29654S               |        |                | AutomationDirect.com<br>1-800-633-0405 |   |
|--------------------|--------|-------------------------------------|-------------------|----------------------|--------|----------------|----------------------------------------|---|
| 3rd                | NOT TO | PART DIMENSIONS MAY DIFFER SLIGHTLY | METRIC UNITS USED | UNLESS OTHERWISE     | mm     | LATEST VERSION | QUEET 4 05 4                           |   |
| ANGLE              | SCALE  | DUE TO MANUFACTURER'S VARIANCES     | FOR PART DESIGN   | SPECIFIED UNITS ARE: | [inch] | 2/12/2025      | SHEET 1 OF 1                           | 1 |