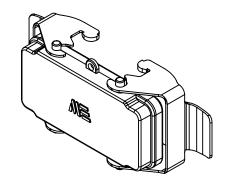

DOUBLE LEVER, CONNECTOR HOUSING SIZE 16B, HEAVY-DUTY THERMOPLASTIC. FOR USE WITH METE SIZE 16B 4-PEG CONNECTOR HOUSINGS.

| METE COVER HOUSING |        |                                     | 2                 | 29654S               |        |                | AutomationDirect.com<br>1-800-633-0405 |   |
|--------------------|--------|-------------------------------------|-------------------|----------------------|--------|----------------|----------------------------------------|---|
| 3rd                | NOT TO | PART DIMENSIONS MAY DIFFER SLIGHTLY | METRIC UNITS USED | UNLESS OTHERWISE     | mm     | LATEST VERSION | QUEET 4 05 4                           |   |
| ANGLE              | SCALE  | DUE TO MANUFACTURER'S VARIANCES     | FOR PART DESIGN   | SPECIFIED UNITS ARE: | [inch] | 2/12/2025      | SHEET 1 OF 1                           | 1 |