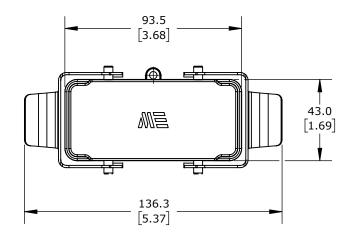

DOUBLE LEVER, CONNECTOR HOUSING SIZE 16B, HEAVY-DUTY THERMOPLASTIC. FOR USE WITH METE SIZE 16B 4-PEG CONNECTOR HOUSINGS.

| METE COVER HOUSING |        |                                     | 2                 | 29654S               |        |                | AutomationDirect.com<br>1-800-633-0405 |   |
|--------------------|--------|-------------------------------------|-------------------|----------------------|--------|----------------|----------------------------------------|---|
| 3rd                | NOT TO | PART DIMENSIONS MAY DIFFER SLIGHTLY | METRIC UNITS USED | UNLESS OTHERWISE     | mm     | LATEST VERSION | QUEET 4 05 4                           |   |
| ANGLE              | SCALE  | DUE TO MANUFACTURER'S VARIANCES     | FOR PART DESIGN   | SPECIFIED UNITS ARE: | [inch] | 2/12/2025      | SHEET 1 OF 1                           | 1 |