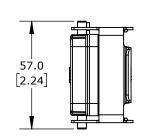

DOUBLE LEVER, CONNECTOR HOUSING SIZE 16B, HEAVY-DUTY THERMOPLASTIC. FOR USE WITH METE SIZE 16B 4-PEG CONNECTOR HOUSINGS.

| METE COVER HOUSING |        |                                     | 2                 | 29654S               |        |                | AutomationDirect.com<br>1-800-633-0405 |   |
|--------------------|--------|-------------------------------------|-------------------|----------------------|--------|----------------|----------------------------------------|---|
| 3rd                | NOT TO | PART DIMENSIONS MAY DIFFER SLIGHTLY | METRIC UNITS USED | UNLESS OTHERWISE     | mm     | LATEST VERSION | QUEET 4 05 4                           |   |
| ANGLE              | SCALE  | DUE TO MANUFACTURER'S VARIANCES     | FOR PART DESIGN   | SPECIFIED UNITS ARE: | [inch] | 2/12/2025      | SHEET 1 OF 1                           | 1 |