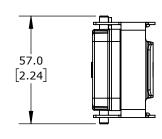

DOUBLE LEVER, CONNECTOR HOUSING SIZE 10B, HEAVY-DUTY THERMOPLASTIC. FOR USE WITH METE SIZE 10B 4-PEG CONNECTOR HOUSINGS.

|   | METE COVER HOUSING |        |                                     | 29653S            |                      |        |                | AutomationDirect.com<br>1-800-633-0405 |   |
|---|--------------------|--------|-------------------------------------|-------------------|----------------------|--------|----------------|----------------------------------------|---|
|   | 3rd                | NOT TO | PART DIMENSIONS MAY DIFFER SLIGHTLY | METRIC UNITS USED | UNLESS OTHERWISE     | mm     | LATEST VERSION | QUEET 4 05 4                           |   |
| ļ | ANGLE              | SCALE  | DUE TO MANUFACTURER'S VARIANCES     | FOR PART DESIGN   | SPECIFIED UNITS ARE: | [inch] | 2/12/2025      | SHEET 1 OF 1                           | 1 |