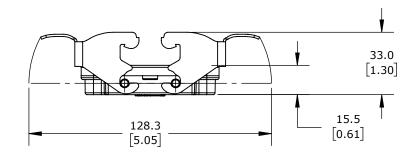

DOUBLE LEVER, CONNECTOR HOUSING SIZE 10B, HEAVY-DUTY THERMOPLASTIC. FOR USE WITH METE SIZE 10B 4-PEG CONNECTOR HOUSINGS.

|   | METE COVER HOUSING |        |                                     | 29653S            |                      |        |                | AutomationDirect.com<br>1-800-633-0405 |   |
|---|--------------------|--------|-------------------------------------|-------------------|----------------------|--------|----------------|----------------------------------------|---|
|   | 3rd                | NOT TO | PART DIMENSIONS MAY DIFFER SLIGHTLY | METRIC UNITS USED | UNLESS OTHERWISE     | mm     | LATEST VERSION | QUEET 4 05 4                           |   |
| ļ | ANGLE              | SCALE  | DUE TO MANUFACTURER'S VARIANCES     | FOR PART DESIGN   | SPECIFIED UNITS ARE: | [inch] | 2/12/2025      | SHEET 1 OF 1                           | 1 |