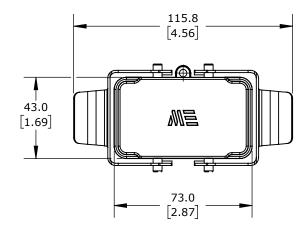

DOUBLE LEVER, CONNECTOR HOUSING SIZE 10B, HEAVY-DUTY THERMOPLASTIC. FOR USE WITH METE SIZE 10B 4-PEG CONNECTOR HOUSINGS.

|   | METE COVER HOUSING |        |                                     | 29653S            |                      |        |                | AutomationDirect.com<br>1-800-633-0405 |   |
|---|--------------------|--------|-------------------------------------|-------------------|----------------------|--------|----------------|----------------------------------------|---|
|   | 3rd                | NOT TO | PART DIMENSIONS MAY DIFFER SLIGHTLY | METRIC UNITS USED | UNLESS OTHERWISE     | mm     | LATEST VERSION | QUEET 4 05 4                           |   |
| ļ | ANGLE              | SCALE  | DUE TO MANUFACTURER'S VARIANCES     | FOR PART DESIGN   | SPECIFIED UNITS ARE: | [inch] | 2/12/2025      | SHEET 1 OF 1                           | 1 |