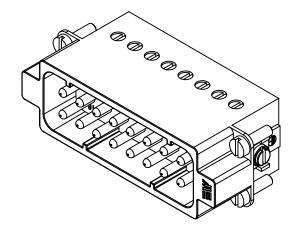

CONNECTOR HOUSING SIZE 16A, 16-POLE, SCREW TERMINALS, ACCEPTS WIRE SIZE 18-14 AWG, 16 AMP, 600 VAC/VDC, POLES NUMBERED 1 TO 16. FOR USE WITH METE MULTI-WIRE HOUSINGS.

| METE MALE INSERT |        |                                     | 29423             |  |                      |        | mationDirect.com<br>-800-633-0405 |              |
|------------------|--------|-------------------------------------|-------------------|--|----------------------|--------|-----------------------------------|--------------|
| 3rd              | NOT TO | PART DIMENSIONS MAY DIFFER SLIGHTLY | METRIC UNITS USED |  | UNLESS OTHERWISE     | mm     | LATEST VERSION                    | V            |
| ANGLE            | SCALE  | DUE TO MANUFACTURER'S VARIANCES     | FOR PART DESIGN   |  | SPECIFIED UNITS ARE: | [inch] | 2/12/2025                         | SHEET 1 OF 1 |