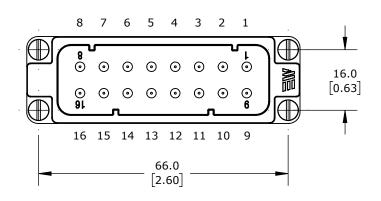

CONNECTOR HOUSING SIZE 16A, 16-POLE, SCREW TERMINALS, ACCEPTS WIRE SIZE 18-14 AWG, 16 AMP, 600 VAC/VDC, POLES NUMBERED 1 TO 16. FOR USE WITH METE MULTI-WIRE HOUSINGS.

| METE MALE INSERT |        |                                     | 29423             |  |                      |        | mationDirect.com<br>-800-633-0405 |              |
|------------------|--------|-------------------------------------|-------------------|--|----------------------|--------|-----------------------------------|--------------|
| 3rd              | NOT TO | PART DIMENSIONS MAY DIFFER SLIGHTLY | METRIC UNITS USED |  | UNLESS OTHERWISE     | mm     | LATEST VERSION                    | V            |
| ANGLE            | SCALE  | DUE TO MANUFACTURER'S VARIANCES     | FOR PART DESIGN   |  | SPECIFIED UNITS ARE: | [inch] | 2/12/2025                         | SHEET 1 OF 1 |