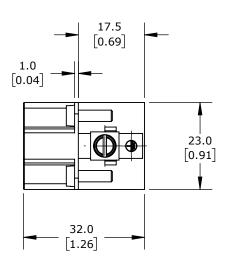

CONNECTOR HOUSING SIZE 16A, 16-POLE, SCREW TERMINALS, ACCEPTS WIRE SIZE 18-14 AWG, 16 AMP, 600 VAC/VDC, POLES NUMBERED 1 TO 16. FOR USE WITH METE MULTI-WIRE HOUSINGS.

| METE MALE INSERT |        |                                     | 29423             |  |                      |        | mationDirect.com<br>-800-633-0405 |              |
|------------------|--------|-------------------------------------|-------------------|--|----------------------|--------|-----------------------------------|--------------|
| 3rd              | NOT TO | PART DIMENSIONS MAY DIFFER SLIGHTLY | METRIC UNITS USED |  | UNLESS OTHERWISE     | mm     | LATEST VERSION                    | V            |
| ANGLE            | SCALE  | DUE TO MANUFACTURER'S VARIANCES     | FOR PART DESIGN   |  | SPECIFIED UNITS ARE: | [inch] | 2/12/2025                         | SHEET 1 OF 1 |