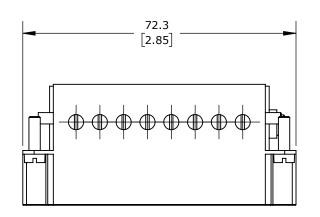

CONNECTOR HOUSING SIZE 16A, 16-POLE, SCREW TERMINALS, ACCEPTS WIRE SIZE 18-14 AWG, 16 AMP, 600 VAC/VDC, POLES NUMBERED 1 TO 16. FOR USE WITH METE MULTI-WIRE HOUSINGS.

| METE MALE INSERT |        |                                     | 29423             |  |                      |        | mationDirect.com<br>-800-633-0405 |              |
|------------------|--------|-------------------------------------|-------------------|--|----------------------|--------|-----------------------------------|--------------|
| 3rd              | NOT TO | PART DIMENSIONS MAY DIFFER SLIGHTLY | METRIC UNITS USED |  | UNLESS OTHERWISE     | mm     | LATEST VERSION                    | V            |
| ANGLE            | SCALE  | DUE TO MANUFACTURER'S VARIANCES     | FOR PART DESIGN   |  | SPECIFIED UNITS ARE: | [inch] | 2/12/2025                         | SHEET 1 OF 1 |