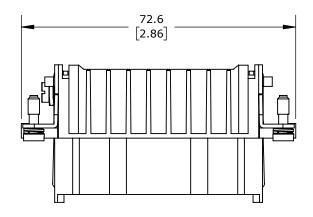

CONNECTOR HOUSING SIZE 16A, 25-POLE, CRIMPED CONTACT, 10 AMP, 600 VAC/VDC, POLES NUMBERED 1 TO 25. FOR USE WITH METE MULTI-WIRE HOUSINGS. REQUIRES 10 AMP FEMALE CONTACTS METE 14103XXX.

| METE FEMALE INSERT |        |                                     |                   | 294223025 |                      |        |                | AutomationDirect.com<br>1-800-633-0405 |   |
|--------------------|--------|-------------------------------------|-------------------|-----------|----------------------|--------|----------------|----------------------------------------|---|
| 3rd                | NOT TO | PART DIMENSIONS MAY DIFFER SLIGHTLY | METRIC UNITS USED |           | UNLESS OTHERWISE     | mm     | LATEST VERSION | SUEET 1 OF 1                           | ł |
| ANGLE              | SCALE  | DUE TO MANUFACTURER'S VARIANCES     | FOR PART DESIGN   |           | SPECIFIED UNITS ARE: | [inch] | 2/12/2025      | SHEET 1 OF 1                           |   |