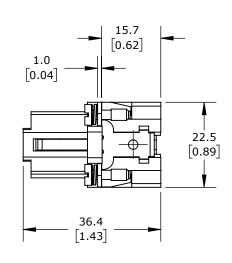

CONNECTOR HOUSING SIZE 16A, 25-POLE, CRIMPED CONTACT, 10 AMP, 600 VAC/VDC, POLES NUMBERED 1 TO 25. FOR USE WITH METE MULTI-WIRE HOUSINGS. REQUIRES 10 AMP FEMALE CONTACTS METE 14103XXX.

| METE FEMALE INSERT |        |                                     |                   | 294223025 |                      |        |                | AutomationDirect.com<br>1-800-633-0405 |   |
|--------------------|--------|-------------------------------------|-------------------|-----------|----------------------|--------|----------------|----------------------------------------|---|
| 3rd                | NOT TO | PART DIMENSIONS MAY DIFFER SLIGHTLY | METRIC UNITS USED |           | UNLESS OTHERWISE     | mm     | LATEST VERSION | SUEET 1 OF 1                           | ł |
| ANGLE              | SCALE  | DUE TO MANUFACTURER'S VARIANCES     | FOR PART DESIGN   |           | SPECIFIED UNITS ARE: | [inch] | 2/12/2025      | SHEET 1 OF 1                           |   |