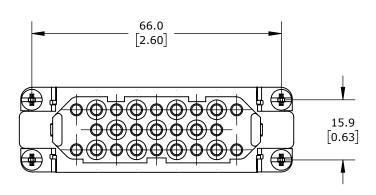

CONNECTOR HOUSING SIZE 16A, 25-POLE, CRIMPED CONTACT, 10 AMP, 600 VAC/VDC, POLES NUMBERED 1 TO 25. FOR USE WITH METE MULTI-WIRE HOUSINGS. REQUIRES 10 AMP FEMALE CONTACTS METE 14103XXX.

| METE FEMALE INSERT |        |                                     |                   | 294223025 |                      |        |                | AutomationDirect.com<br>1-800-633-0405 |   |
|--------------------|--------|-------------------------------------|-------------------|-----------|----------------------|--------|----------------|----------------------------------------|---|
| 3rd                | NOT TO | PART DIMENSIONS MAY DIFFER SLIGHTLY | METRIC UNITS USED |           | UNLESS OTHERWISE     | mm     | LATEST VERSION | SUEET 1 OF 1                           | ł |
| ANGLE              | SCALE  | DUE TO MANUFACTURER'S VARIANCES     | FOR PART DESIGN   |           | SPECIFIED UNITS ARE: | [inch] | 2/12/2025      | SHEET 1 OF 1                           |   |