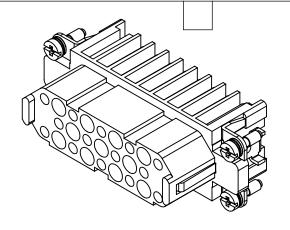

CONNECTOR HOUSING SIZE 16A, 25-POLE, CRIMPED CONTACT, 10 AMP, 600 VAC/VDC, POLES NUMBERED 1 TO 25. FOR USE WITH METE MULTI-WIRE HOUSINGS. REQUIRES 10 AMP FEMALE CONTACTS METE 14103XXX.

| METE FEMALE INSERT |        |                                     |                   | 294223025 |                      |        |                | AutomationDirect.com<br>1-800-633-0405 |   |
|--------------------|--------|-------------------------------------|-------------------|-----------|----------------------|--------|----------------|----------------------------------------|---|
| 3rd                | NOT TO | PART DIMENSIONS MAY DIFFER SLIGHTLY | METRIC UNITS USED |           | UNLESS OTHERWISE     | mm     | LATEST VERSION | SUEET 1 OF 1                           | ł |
| ANGLE              | SCALE  | DUE TO MANUFACTURER'S VARIANCES     | FOR PART DESIGN   |           | SPECIFIED UNITS ARE: | [inch] | 2/12/2025      | SHEET 1 OF 1                           |   |