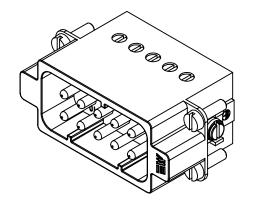

CONNECTOR HOUSING SIZE 10A, 10-POLE, SCREW TERMINALS, ACCEPTS WIRE SIZE 18-14 AWG, 16 AMP, 600 VAC/VDC, POLES NUMBERED 1 TO 10. FOR USE WITH METE MULTI-WIRE HOUSINGS.

| METE MAI | METE MALE INSERT |                                     |                   | 29421                |        |                | AutomationDirect.com<br>1-800-633-0405 |  |  |
|----------|------------------|-------------------------------------|-------------------|----------------------|--------|----------------|----------------------------------------|--|--|
| 3rd      | NOT TO           | PART DIMENSIONS MAY DIFFER SLIGHTLY | METRIC UNITS USED | UNLESS OTHERWISE     | mm     | LATEST VERSION | CUEET 1 OF 1                           |  |  |
| ANGLE    | SCALE            | DUE TO MANUFACTURER'S VARIANCES     | FOR PART DESIGN   | SPECIFIED UNITS ARE: | [inch] | 2/12/2025      | SHEET 1 OF 1                           |  |  |