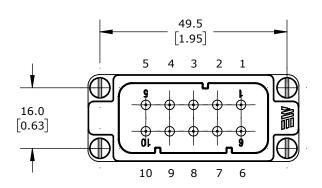

CONNECTOR HOUSING SIZE 10A, 10-POLE, SCREW TERMINALS, ACCEPTS WIRE SIZE 18-14 AWG, 16 AMP, 600 VAC/VDC, POLES NUMBERED 1 TO 10. FOR USE WITH METE MULTI-WIRE HOUSINGS.

| METE MAI | METE MALE INSERT |                                     |                   | 29421                |        |                | AutomationDirect.com<br>1-800-633-0405 |  |  |
|----------|------------------|-------------------------------------|-------------------|----------------------|--------|----------------|----------------------------------------|--|--|
| 3rd      | NOT TO           | PART DIMENSIONS MAY DIFFER SLIGHTLY | METRIC UNITS USED | UNLESS OTHERWISE     | mm     | LATEST VERSION | CUEET 1 OF 1                           |  |  |
| ANGLE    | SCALE            | DUE TO MANUFACTURER'S VARIANCES     | FOR PART DESIGN   | SPECIFIED UNITS ARE: | [inch] | 2/12/2025      | SHEET 1 OF 1                           |  |  |