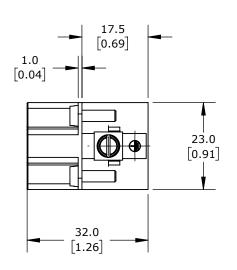

CONNECTOR HOUSING SIZE 10A, 10-POLE, SCREW TERMINALS, ACCEPTS WIRE SIZE 18-14 AWG, 16 AMP, 600 VAC/VDC, POLES NUMBERED 1 TO 10. FOR USE WITH METE MULTI-WIRE HOUSINGS.

| METE MAI | METE MALE INSERT |                                     |                   | 29421                |        |                | AutomationDirect.com<br>1-800-633-0405 |  |  |
|----------|------------------|-------------------------------------|-------------------|----------------------|--------|----------------|----------------------------------------|--|--|
| 3rd      | NOT TO           | PART DIMENSIONS MAY DIFFER SLIGHTLY | METRIC UNITS USED | UNLESS OTHERWISE     | mm     | LATEST VERSION | CUEET 1 OF 1                           |  |  |
| ANGLE    | SCALE            | DUE TO MANUFACTURER'S VARIANCES     | FOR PART DESIGN   | SPECIFIED UNITS ARE: | [inch] | 2/12/2025      | SHEET 1 OF 1                           |  |  |