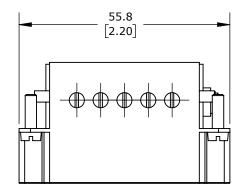

CONNECTOR HOUSING SIZE 10A, 10-POLE, SCREW TERMINALS, ACCEPTS WIRE SIZE 18-14 AWG, 16 AMP, 600 VAC/VDC, POLES NUMBERED 1 TO 10. FOR USE WITH METE MULTI-WIRE HOUSINGS.

| METE MAI | METE MALE INSERT |                                     |                   | 29421                |        |                | AutomationDirect.com<br>1-800-633-0405 |  |  |
|----------|------------------|-------------------------------------|-------------------|----------------------|--------|----------------|----------------------------------------|--|--|
| 3rd      | NOT TO           | PART DIMENSIONS MAY DIFFER SLIGHTLY | METRIC UNITS USED | UNLESS OTHERWISE     | mm     | LATEST VERSION | CUEET 1 OF 1                           |  |  |
| ANGLE    | SCALE            | DUE TO MANUFACTURER'S VARIANCES     | FOR PART DESIGN   | SPECIFIED UNITS ARE: | [inch] | 2/12/2025      | SHEET 1 OF 1                           |  |  |