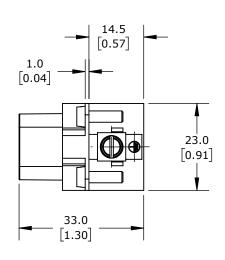

CONNECTOR HOUSING SIZE 10A, 10-POLE, SCREW TERMINALS, ACCEPTS WIRE SIZE 18-14 AWG, 16 AMP, 600 VAC/VDC, POLES NUMBERED 1 TO 10. FOR USE WITH METE MULTI-WIRE HOUSINGS.

| METE FEMALE INSERT |        |                                     |                   | 29420 |                      |        |                | AutomationDirect.com<br>1-800-633-0405 |  |
|--------------------|--------|-------------------------------------|-------------------|-------|----------------------|--------|----------------|----------------------------------------|--|
| 3rd                | NOT TO | PART DIMENSIONS MAY DIFFER SLIGHTLY | METRIC UNITS USED | )     | UNLESS OTHERWISE     | mm     | LATEST VERSION | SUEET 4 OF 4                           |  |
| ANGLE              | SCALE  | DUE TO MANUFACTURER'S VARIANCES     | FOR PART DESIGN   |       | SPECIFIED UNITS ARE: | [inch] | 2/12/2025      | SHEET 1 OF 1                           |  |