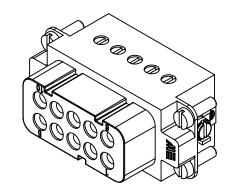

CONNECTOR HOUSING SIZE 10A, 10-POLE, SCREW TERMINALS, ACCEPTS WIRE SIZE 18-14 AWG, 16 AMP, 600 VAC/VDC, POLES NUMBERED 1 TO 10. FOR USE WITH METE MULTI-WIRE HOUSINGS.

| METE FEMALE INSERT |        |                                     |                   | 29420 |                      |        |                | AutomationDirect.com<br>1-800-633-0405 |  |
|--------------------|--------|-------------------------------------|-------------------|-------|----------------------|--------|----------------|----------------------------------------|--|
| 3rd                | NOT TO | PART DIMENSIONS MAY DIFFER SLIGHTLY | METRIC UNITS USED | )     | UNLESS OTHERWISE     | mm     | LATEST VERSION | SUEET 4 OF 4                           |  |
| ANGLE              | SCALE  | DUE TO MANUFACTURER'S VARIANCES     | FOR PART DESIGN   |       | SPECIFIED UNITS ARE: | [inch] | 2/12/2025      | SHEET 1 OF 1                           |  |