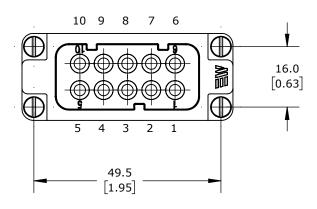

CONNECTOR HOUSING SIZE 10A, 10-POLE, SCREW TERMINALS, ACCEPTS WIRE SIZE 18-14 AWG, 16 AMP, 600 VAC/VDC, POLES NUMBERED 1 TO 10. FOR USE WITH METE MULTI-WIRE HOUSINGS.

| METE FEMALE INSERT |        |                                     |                   | 29420 |                      |        |                | AutomationDirect.com<br>1-800-633-0405 |  |
|--------------------|--------|-------------------------------------|-------------------|-------|----------------------|--------|----------------|----------------------------------------|--|
| 3rd                | NOT TO | PART DIMENSIONS MAY DIFFER SLIGHTLY | METRIC UNITS USED | )     | UNLESS OTHERWISE     | mm     | LATEST VERSION | SUEET 4 OF 4                           |  |
| ANGLE              | SCALE  | DUE TO MANUFACTURER'S VARIANCES     | FOR PART DESIGN   |       | SPECIFIED UNITS ARE: | [inch] | 2/12/2025      | SHEET 1 OF 1                           |  |