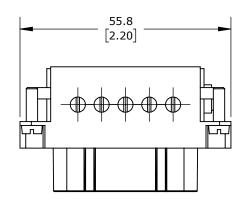

CONNECTOR HOUSING SIZE 10A, 10-POLE, SCREW TERMINALS, ACCEPTS WIRE SIZE 18-14 AWG, 16 AMP, 600 VAC/VDC, POLES NUMBERED 1 TO 10. FOR USE WITH METE MULTI-WIRE HOUSINGS.

| METE FEMALE INSERT |        |                                     |                   | 29420 |                      |        |                | AutomationDirect.com<br>1-800-633-0405 |  |
|--------------------|--------|-------------------------------------|-------------------|-------|----------------------|--------|----------------|----------------------------------------|--|
| 3rd                | NOT TO | PART DIMENSIONS MAY DIFFER SLIGHTLY | METRIC UNITS USED | )     | UNLESS OTHERWISE     | mm     | LATEST VERSION | SUEET 4 OF 4                           |  |
| ANGLE              | SCALE  | DUE TO MANUFACTURER'S VARIANCES     | FOR PART DESIGN   |       | SPECIFIED UNITS ARE: | [inch] | 2/12/2025      | SHEET 1 OF 1                           |  |