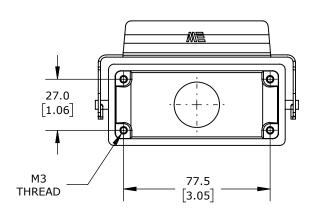

SINGLE LEVER, TOP ENTRY, CONNECTOR HOUSING SIZE 16B, (1) 3/4 NPT THREADED HOLE, HEAVY-DUTY DIE CAST ALUMINUM. FOR USE WITH METE SIZE 16B 2-PEG CONNECTOR HOUSINGS.

| METE COUPLER HOUSING |        |                                     | 293662905S        |  |                       | Αι     | AutomationDirect.com<br>1-800-633-0405 |      |              |  |
|----------------------|--------|-------------------------------------|-------------------|--|-----------------------|--------|----------------------------------------|------|--------------|--|
| 3rd                  | NOT TO | PART DIMENSIONS MAY DIFFER SLIGHTLY | METRIC UNITS USED |  | UNLESS OTHERWISE      | mm     | LATEST VERSI                           | SION |              |  |
| ANGLE                | SCALE  | DUE TO MANUEACTURER'S VARIANCES     | FOR PART DESIGN   |  | SPECIFIED LINITS ARE: | [inch] | 2/12/2025                              |      | SHEET 1 OF 1 |  |