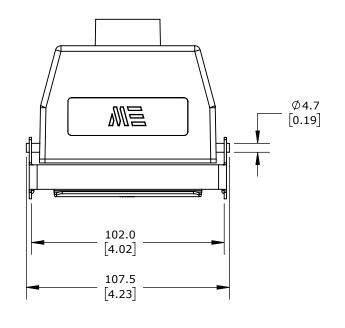

SINGLE LEVER, TOP ENTRY, CONNECTOR HOUSING SIZE 16B, (1) 3/4 NPT THREADED HOLE, HEAVY-DUTY DIE CAST ALUMINUM. FOR USE WITH METE SIZE 16B 2-PEG CONNECTOR HOUSINGS.

| METE COUPLER HOUSING |        |                                     | 293662905S        |  |                       | Αι     | AutomationDirect.com<br>1-800-633-0405 |      |              |  |
|----------------------|--------|-------------------------------------|-------------------|--|-----------------------|--------|----------------------------------------|------|--------------|--|
| 3rd                  | NOT TO | PART DIMENSIONS MAY DIFFER SLIGHTLY | METRIC UNITS USED |  | UNLESS OTHERWISE      | mm     | LATEST VERSI                           | SION |              |  |
| ANGLE                | SCALE  | DUE TO MANUEACTURER'S VARIANCES     | FOR PART DESIGN   |  | SPECIFIED LINITS ARE: | [inch] | 2/12/2025                              |      | SHEET 1 OF 1 |  |