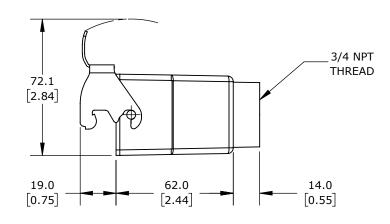

SINGLE LEVER, TOP ENTRY, CONNECTOR HOUSING SIZE 16B, (1) 3/4 NPT THREADED HOLE, HEAVY-DUTY DIE CAST ALUMINUM. FOR USE WITH METE SIZE 16B 2-PEG CONNECTOR HOUSINGS.

| METE COUPLER HOUSING |        |                                     | 293662905S        |  |                       | Αι     | AutomationDirect.com<br>1-800-633-0405 |      |              |  |
|----------------------|--------|-------------------------------------|-------------------|--|-----------------------|--------|----------------------------------------|------|--------------|--|
| 3rd                  | NOT TO | PART DIMENSIONS MAY DIFFER SLIGHTLY | METRIC UNITS USED |  | UNLESS OTHERWISE      | mm     | LATEST VERSI                           | SION |              |  |
| ANGLE                | SCALE  | DUE TO MANUEACTURER'S VARIANCES     | FOR PART DESIGN   |  | SPECIFIED LINITS ARE: | [inch] | 2/12/2025                              |      | SHEET 1 OF 1 |  |