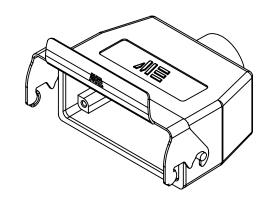

SINGLE LEVER, TOP ENTRY, CONNECTOR HOUSING SIZE 16B, (1) 3/4 NPT THREADED HOLE, HEAVY-DUTY DIE CAST ALUMINUM. FOR USE WITH METE SIZE 16B 2-PEG CONNECTOR HOUSINGS.

| METE COUPLER HOUSING |        |                                     | 293662905S        |  |                       | Αι     | AutomationDirect.com<br>1-800-633-0405 |      |              |  |
|----------------------|--------|-------------------------------------|-------------------|--|-----------------------|--------|----------------------------------------|------|--------------|--|
| 3rd                  | NOT TO | PART DIMENSIONS MAY DIFFER SLIGHTLY | METRIC UNITS USED |  | UNLESS OTHERWISE      | mm     | LATEST VERSI                           | SION |              |  |
| ANGLE                | SCALE  | DUE TO MANUEACTURER'S VARIANCES     | FOR PART DESIGN   |  | SPECIFIED LINITS ARE: | [inch] | 2/12/2025                              |      | SHEET 1 OF 1 |  |