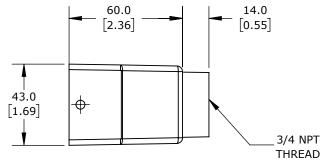

2-PEG, TOP ENTRY, CONNECTOR HOUSING SIZE 16B, (1) 3/4 NPT THREADED HOLE, HEAVY-DUTY DIE CAST ALUMINUM. FOR USE WITH METE SIZE 16B SINGLE LEVER CONNECTOR HOUSINGS.

| METE HOOD HOUSING |        |                                     | 293642905         |   |                      |        | nationDirect.com<br>00-633-0405 |              |
|-------------------|--------|-------------------------------------|-------------------|---|----------------------|--------|---------------------------------|--------------|
| 3rd               | NOT TO | PART DIMENSIONS MAY DIFFER SLIGHTLY | METRIC UNITS USED | ) | UNLESS OTHERWISE     | mm     | LATEST VERSION                  | SHEET 1 OF 1 |
| ₩ ANGLE           | SCALE  | DUE TO MANUFACTURER'S VARIANCES     | FOR PART DESIGN   |   | SPECIFIED UNITS ARE: | [inch] | 2/12/2025                       |              |