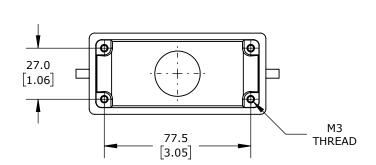

2-PEG, TOP ENTRY, CONNECTOR HOUSING SIZE 16B, (1) 3/4 NPT THREADED HOLE, HEAVY-DUTY DIE CAST ALUMINUM. FOR USE WITH METE SIZE 16B SINGLE LEVER CONNECTOR HOUSINGS.

| METE HOOD HOUSING |        |                                     | 293642905         |   |                      |        | nationDirect.com<br>00-633-0405 |              |
|-------------------|--------|-------------------------------------|-------------------|---|----------------------|--------|---------------------------------|--------------|
| 3rd               | NOT TO | PART DIMENSIONS MAY DIFFER SLIGHTLY | METRIC UNITS USED | ) | UNLESS OTHERWISE     | mm     | LATEST VERSION                  | SHEET 1 OF 1 |
| ₩ ANGLE           | SCALE  | DUE TO MANUFACTURER'S VARIANCES     | FOR PART DESIGN   |   | SPECIFIED UNITS ARE: | [inch] | 2/12/2025                       |              |