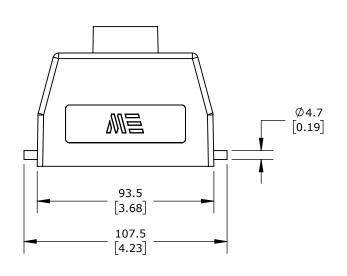

2-PEG, TOP ENTRY, CONNECTOR HOUSING SIZE 16B, (1) 3/4 NPT THREADED HOLE, HEAVY-DUTY DIE CAST ALUMINUM. FOR USE WITH METE SIZE 16B SINGLE LEVER CONNECTOR HOUSINGS.

| METE HOOD HOUSING |        |                                     | 293642905         |   |                      |        | nationDirect.com<br>00-633-0405 |              |
|-------------------|--------|-------------------------------------|-------------------|---|----------------------|--------|---------------------------------|--------------|
| 3rd               | NOT TO | PART DIMENSIONS MAY DIFFER SLIGHTLY | METRIC UNITS USED | ) | UNLESS OTHERWISE     | mm     | LATEST VERSION                  | SHEET 1 OF 1 |
| ₩ ANGLE           | SCALE  | DUE TO MANUFACTURER'S VARIANCES     | FOR PART DESIGN   |   | SPECIFIED UNITS ARE: | [inch] | 2/12/2025                       |              |