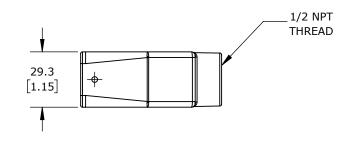

2-PEG, TOP ENTRY, CONNECTOR HOUSING SIZE 16A, (1) 1/2 NPT THREADED HOLE, HEAVY-DUTY DIE CAST ALUMINUM. FOR USE WITH METE SIZE 16A SINGLE LEVER CONNECTOR HOUSINGS.

| METE HOOD HOUSING |        |                                     | 2                 | 2936423005           |        |                | mationDirect.com<br>800-633-0405 |
|-------------------|--------|-------------------------------------|-------------------|----------------------|--------|----------------|----------------------------------|
| 3rd               | NOT TO | PART DIMENSIONS MAY DIFFER SLIGHTLY | METRIC UNITS USED | UNLESS OTHERWISE     | mm     | LATEST VERSION | CUEET 4 OF 4                     |
| ANGLE             | SCALE  | DUE TO MANUFACTURER'S VARIANCES     | FOR PART DESIGN   | SPECIFIED UNITS ARE: | [inch] | 2/12/2025      | SHEET 1 OF 1                     |