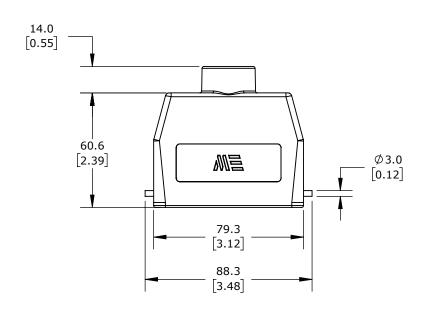

2-PEG, TOP ENTRY, CONNECTOR HOUSING SIZE 16A, (1) 1/2 NPT THREADED HOLE, HEAVY-DUTY DIE CAST ALUMINUM. FOR USE WITH METE SIZE 16A SINGLE LEVER CONNECTOR HOUSINGS.

| METE HOOD HOUSING |        |                                     | 2                 | 2936423005           |        |                | mationDirect.com<br>800-633-0405 |
|-------------------|--------|-------------------------------------|-------------------|----------------------|--------|----------------|----------------------------------|
| 3rd               | NOT TO | PART DIMENSIONS MAY DIFFER SLIGHTLY | METRIC UNITS USED | UNLESS OTHERWISE     | mm     | LATEST VERSION | CUEET 4 OF 4                     |
| ANGLE             | SCALE  | DUE TO MANUFACTURER'S VARIANCES     | FOR PART DESIGN   | SPECIFIED UNITS ARE: | [inch] | 2/12/2025      | SHEET 1 OF 1                     |