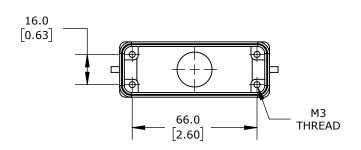

2-PEG, TOP ENTRY, CONNECTOR HOUSING SIZE 16A, (1) 1/2 NPT THREADED HOLE, HEAVY-DUTY DIE CAST ALUMINUM. FOR USE WITH METE SIZE 16A SINGLE LEVER CONNECTOR HOUSINGS.

| METE HOOD HOUSING |        |                                     | 2                 | 2936423005           |        |                | mationDirect.com<br>800-633-0405 |
|-------------------|--------|-------------------------------------|-------------------|----------------------|--------|----------------|----------------------------------|
| 3rd               | NOT TO | PART DIMENSIONS MAY DIFFER SLIGHTLY | METRIC UNITS USED | UNLESS OTHERWISE     | mm     | LATEST VERSION | CUEET 4 OF 4                     |
| ANGLE             | SCALE  | DUE TO MANUFACTURER'S VARIANCES     | FOR PART DESIGN   | SPECIFIED UNITS ARE: | [inch] | 2/12/2025      | SHEET 1 OF 1                     |