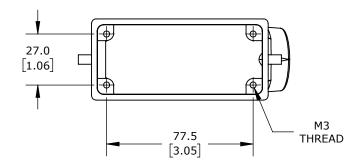

2-PEG, SIDE ENTRY, CONNECTOR HOUSING SIZE 16B, (1) 3/4 NPT THREADED HOLE, HEAVY-DUTY DIE CAST ALUMINUM. FOR USE WITH METE SIZE 16B SINGLE LEVER CONNECTOR HOUSINGS.

| METE HOOD HOUSING |        |                                     |                   | 293632905 |                      |        |                | AutomationDirect.com<br>1-800-633-0405 |  |
|-------------------|--------|-------------------------------------|-------------------|-----------|----------------------|--------|----------------|----------------------------------------|--|
|                   | NOT TO | PART DIMENSIONS MAY DIFFER SLIGHTLY | METRIC UNITS USED | )         | UNLESS OTHERWISE     | mm     | LATEST VERSION | SHEET 1 OF 1                           |  |
|                   | SCALE  | DUE TO MANUFACTURER'S VARIANCES     | FOR PART DESIGN   |           | SPECIFIED UNITS ARE: | [inch] | 2/12/2025      |                                        |  |