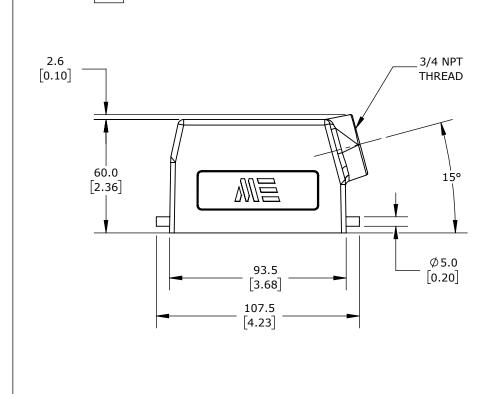

2-PEG, SIDE ENTRY, CONNECTOR HOUSING SIZE 16B, (1) 3/4 NPT THREADED HOLE, HEAVY-DUTY DIE CAST ALUMINUM. FOR USE WITH METE SIZE 16B SINGLE LEVER CONNECTOR HOUSINGS.

| METE HOOD HOUSING |        |                                     |                   | 293632905 |                      |        |                | AutomationDirect.com<br>1-800-633-0405 |  |
|-------------------|--------|-------------------------------------|-------------------|-----------|----------------------|--------|----------------|----------------------------------------|--|
|                   | NOT TO | PART DIMENSIONS MAY DIFFER SLIGHTLY | METRIC UNITS USED | )         | UNLESS OTHERWISE     | mm     | LATEST VERSION | SHEET 1 OF 1                           |  |
|                   | SCALE  | DUE TO MANUFACTURER'S VARIANCES     | FOR PART DESIGN   |           | SPECIFIED UNITS ARE: | [inch] | 2/12/2025      |                                        |  |