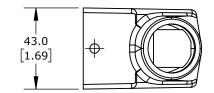

2-PEG, SIDE ENTRY, CONNECTOR HOUSING SIZE 16B, (1) 3/4 NPT THREADED HOLE, HEAVY-DUTY DIE CAST ALUMINUM. FOR USE WITH METE SIZE 16B SINGLE LEVER CONNECTOR HOUSINGS.

| METE HOOD HOUSING |        |                                     |                   | 293632905 |                      |        |                | AutomationDirect.com<br>1-800-633-0405 |  |
|-------------------|--------|-------------------------------------|-------------------|-----------|----------------------|--------|----------------|----------------------------------------|--|
|                   | NOT TO | PART DIMENSIONS MAY DIFFER SLIGHTLY | METRIC UNITS USED | )         | UNLESS OTHERWISE     | mm     | LATEST VERSION | SHEET 1 OF 1                           |  |
|                   | SCALE  | DUE TO MANUFACTURER'S VARIANCES     | FOR PART DESIGN   |           | SPECIFIED UNITS ARE: | [inch] | 2/12/2025      |                                        |  |