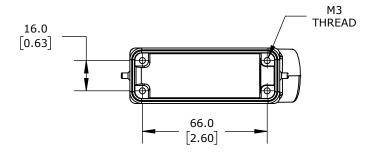

2-PEG, SIDE ENTRY, CONNECTOR HOUSING SIZE 16A, (1) 1/2 NPT THREADED HOLE, HEAVY-DUTY DIE CAST ALUMINUM. FOR USE WITH METE SIZE 16A SINGLE LEVER CONNECTOR HOUSINGS.

|   | METE HOOD HOUSING |        |                                     |                   | 2936323005 |                      |        | AutomationDirect.com<br>1-800-633-0405 |      |              |  |
|---|-------------------|--------|-------------------------------------|-------------------|------------|----------------------|--------|----------------------------------------|------|--------------|--|
| 7 | ⊕r 3rd            | NOT TO | PART DIMENSIONS MAY DIFFER SLIGHTLY | METRIC UNITS USED | )          | UNLESS OTHERWISE     | mm     | LATEST VER                             | SION | QUEET 4 05 4 |  |
| 7 | ANGLE             | SCALE  | DUE TO MANUFACTURER'S VARIANCES     | FOR PART DESIGN   |            | SPECIFIED UNITS ARE: | [inch] | 2/12/2025                              |      | SHEET 1 OF 1 |  |