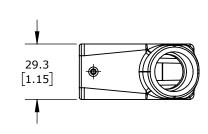

2-PEG, SIDE ENTRY, CONNECTOR HOUSING SIZE 16A, (1) 1/2 NPT THREADED HOLE, HEAVY-DUTY DIE CAST ALUMINUM. FOR USE WITH METE SIZE 16A SINGLE LEVER CONNECTOR HOUSINGS.

|   | METE HOOD HOUSING |        |                                     |                   | 2936323005 |                      |        | AutomationDirect.com<br>1-800-633-0405 |      |              |  |
|---|-------------------|--------|-------------------------------------|-------------------|------------|----------------------|--------|----------------------------------------|------|--------------|--|
| 7 | ⊕r 3rd            | NOT TO | PART DIMENSIONS MAY DIFFER SLIGHTLY | METRIC UNITS USED | )          | UNLESS OTHERWISE     | mm     | LATEST VER                             | SION | QUEET 4 05 4 |  |
| 7 | ANGLE             | SCALE  | DUE TO MANUFACTURER'S VARIANCES     | FOR PART DESIGN   |            | SPECIFIED UNITS ARE: | [inch] | 2/12/2025                              |      | SHEET 1 OF 1 |  |