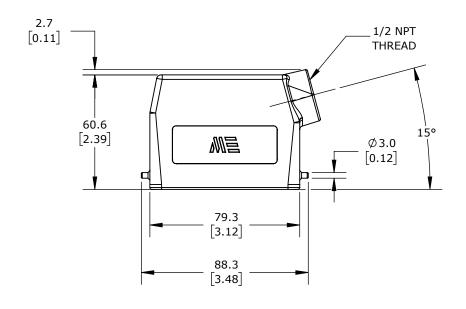

2-PEG, SIDE ENTRY, CONNECTOR HOUSING SIZE 16A, (1) 1/2 NPT THREADED HOLE, HEAVY-DUTY DIE CAST ALUMINUM. FOR USE WITH METE SIZE 16A SINGLE LEVER CONNECTOR HOUSINGS.

|   | METE HOOD HOUSING |        |                                     |                   | 2936323005 |                      |        | AutomationDirect.com<br>1-800-633-0405 |      |              |  |
|---|-------------------|--------|-------------------------------------|-------------------|------------|----------------------|--------|----------------------------------------|------|--------------|--|
| 7 | ⊕r 3rd            | NOT TO | PART DIMENSIONS MAY DIFFER SLIGHTLY | METRIC UNITS USED | )          | UNLESS OTHERWISE     | mm     | LATEST VER                             | SION | QUEET 4 05 4 |  |
| 7 | ANGLE             | SCALE  | DUE TO MANUFACTURER'S VARIANCES     | FOR PART DESIGN   |            | SPECIFIED UNITS ARE: | [inch] | 2/12/2025                              |      | SHEET 1 OF 1 |  |