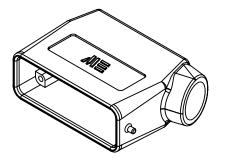

2-PEG, SIDE ENTRY, CONNECTOR HOUSING SIZE 16A, (1) 1/2 NPT THREADED HOLE, HEAVY-DUTY DIE CAST ALUMINUM. FOR USE WITH METE SIZE 16A SINGLE LEVER CONNECTOR HOUSINGS.

|   | METE HOOD HOUSING |        |                                     |                   | 2936323005 |                      |        | AutomationDirect.com<br>1-800-633-0405 |      |              |  |
|---|-------------------|--------|-------------------------------------|-------------------|------------|----------------------|--------|----------------------------------------|------|--------------|--|
| 7 | ⊕r 3rd            | NOT TO | PART DIMENSIONS MAY DIFFER SLIGHTLY | METRIC UNITS USED | )          | UNLESS OTHERWISE     | mm     | LATEST VER                             | SION | QUEET 4 05 4 |  |
| 7 | ANGLE             | SCALE  | DUE TO MANUFACTURER'S VARIANCES     | FOR PART DESIGN   |            | SPECIFIED UNITS ARE: | [inch] | 2/12/2025                              |      | SHEET 1 OF 1 |  |