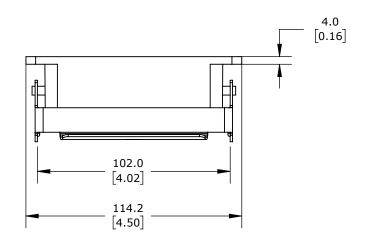

SINGLE LEVER, CONNECTOR HOUSING SIZE 16B, HEAVY-DUTY DIE CAST ALUMINUM. FOR USE WITH METE SIZE 16B 2-PEG CONNECTOR HOUSINGS.

| METE BULKHEAD HOUSING |        |                                     | 29360S            |                       |        | AutomationDirect.com<br>1-800-633-0405 |              |
|-----------------------|--------|-------------------------------------|-------------------|-----------------------|--------|----------------------------------------|--------------|
| 3rd                   | NOT TO | PART DIMENSIONS MAY DIFFER SLIGHTLY | METRIC UNITS USED | UNLESS OTHERWISE      | mm     | LATEST VERSION                         | QUEET 4 05 4 |
| ANGLE                 | SCALE  | DUE TO MANUEACTURER'S VARIANCES     | FOR PART DESIGN   | SPECIFIED LINITS ARE: | [inch] | 2/12/2025                              | SHEET 1 OF 1 |