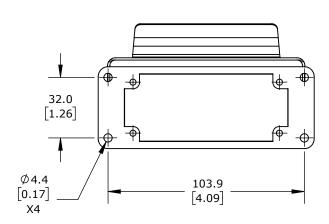

SINGLE LEVER, CONNECTOR HOUSING SIZE 16B, HEAVY-DUTY DIE CAST ALUMINUM. FOR USE WITH METE SIZE 16B 2-PEG CONNECTOR HOUSINGS.

| METE BULKHEAD HOUSING |        |                                     | 29360S            |                       |        | AutomationDirect.com<br>1-800-633-0405 |              |
|-----------------------|--------|-------------------------------------|-------------------|-----------------------|--------|----------------------------------------|--------------|
| 3rd                   | NOT TO | PART DIMENSIONS MAY DIFFER SLIGHTLY | METRIC UNITS USED | UNLESS OTHERWISE      | mm     | LATEST VERSION                         | QUEET 4 05 4 |
| ANGLE                 | SCALE  | DUE TO MANUEACTURER'S VARIANCES     | FOR PART DESIGN   | SPECIFIED LINITS ARE: | [inch] | 2/12/2025                              | SHEET 1 OF 1 |