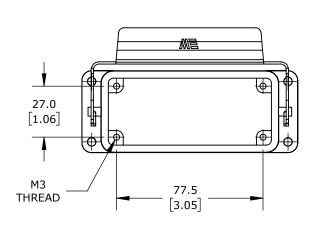

SINGLE LEVER, CONNECTOR HOUSING SIZE 16B, HEAVY-DUTY DIE CAST ALUMINUM. FOR USE WITH METE SIZE 16B 2-PEG CONNECTOR HOUSINGS.

| METE BULKHEAD HOUSING |        |                                     | 29360S            |                       |        | AutomationDirect.com<br>1-800-633-0405 |              |
|-----------------------|--------|-------------------------------------|-------------------|-----------------------|--------|----------------------------------------|--------------|
| 3rd                   | NOT TO | PART DIMENSIONS MAY DIFFER SLIGHTLY | METRIC UNITS USED | UNLESS OTHERWISE      | mm     | LATEST VERSION                         | QUEET 4 05 4 |
| ANGLE                 | SCALE  | DUE TO MANUEACTURER'S VARIANCES     | FOR PART DESIGN   | SPECIFIED LINITS ARE: | [inch] | 2/12/2025                              | SHEET 1 OF 1 |