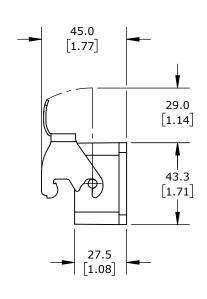

SINGLE LEVER, CONNECTOR HOUSING SIZE 16B, HEAVY-DUTY DIE CAST ALUMINUM. FOR USE WITH METE SIZE 16B 2-PEG CONNECTOR HOUSINGS.

| METE BULKHEAD HOUSING |        |                                     | 29360S            |                       |        | AutomationDirect.com<br>1-800-633-0405 |              |
|-----------------------|--------|-------------------------------------|-------------------|-----------------------|--------|----------------------------------------|--------------|
| 3rd                   | NOT TO | PART DIMENSIONS MAY DIFFER SLIGHTLY | METRIC UNITS USED | UNLESS OTHERWISE      | mm     | LATEST VERSION                         | QUEET 4 05 4 |
| ANGLE                 | SCALE  | DUE TO MANUEACTURER'S VARIANCES     | FOR PART DESIGN   | SPECIFIED LINITS ARE: | [inch] | 2/12/2025                              | SHEET 1 OF 1 |