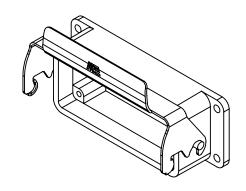

SINGLE LEVER, CONNECTOR HOUSING SIZE 16B, HEAVY-DUTY DIE CAST ALUMINUM. FOR USE WITH METE SIZE 16B 2-PEG CONNECTOR HOUSINGS.

| METE BULKHEAD HOUSING |        |                                     | 29360S            |                       |        | AutomationDirect.com<br>1-800-633-0405 |              |
|-----------------------|--------|-------------------------------------|-------------------|-----------------------|--------|----------------------------------------|--------------|
| 3rd                   | NOT TO | PART DIMENSIONS MAY DIFFER SLIGHTLY | METRIC UNITS USED | UNLESS OTHERWISE      | mm     | LATEST VERSION                         | QUEET 4 05 4 |
| ANGLE                 | SCALE  | DUE TO MANUEACTURER'S VARIANCES     | FOR PART DESIGN   | SPECIFIED LINITS ARE: | [inch] | 2/12/2025                              | SHEET 1 OF 1 |