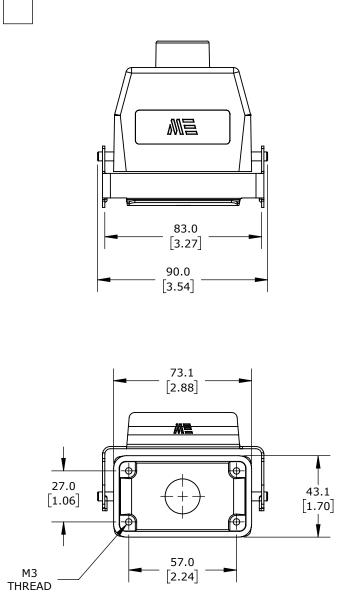

SINGLE LEVER, TOP ENTRY, CONNECTOR HOUSING SIZE 10B, (1) 1/2 NPT THREADED HOLE, HEAVY-DUTY DIE CAST ALUMINUM. FOR USE WITH METE SIZE 10B 2-PEG CONNECTOR HOUSINGS.

41<sub>8</sub>

| METE COUPLER HOUSING       |                 |                                                                        |                                      | 293563005S |                                          |              | AutomationDirect.com<br>1-800-633-0405 |      |              |
|----------------------------|-----------------|------------------------------------------------------------------------|--------------------------------------|------------|------------------------------------------|--------------|----------------------------------------|------|--------------|
| ⊕⊖ <sup>3rd</sup><br>ANGLE | NOT TO<br>SCALE | PART DIMENSIONS MAY DIFFER SLIGHTLY<br>DUE TO MANUFACTURER'S VARIANCES | METRIC UNITS USED<br>FOR PART DESIGN | )          | UNLESS OTHERWISE<br>SPECIFIED UNITS ARE: | mm<br>[inch] | LATEST VERS<br>2/12/2025               | SION | SHEET 1 OF 1 |