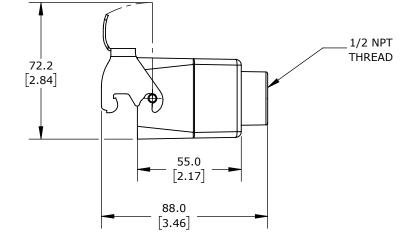

SINGLE LEVER, TOP ENTRY, CONNECTOR HOUSING SIZE 10B, (1) 1/2 NPT THREADED HOLE, HEAVY-DUTY DIE CAST ALUMINUM. FOR USE WITH METE SIZE 10B 2-PEG CONNECTOR HOUSINGS.

41<sub>8</sub>

| METE COUPLER HOUSING       |                 |                                                                        |                                      | 293563005S |                                          |              | AutomationDirect.com<br>1-800-633-0405 |      |              |
|----------------------------|-----------------|------------------------------------------------------------------------|--------------------------------------|------------|------------------------------------------|--------------|----------------------------------------|------|--------------|
| ⊕⊖ <sup>3rd</sup><br>ANGLE | NOT TO<br>SCALE | PART DIMENSIONS MAY DIFFER SLIGHTLY<br>DUE TO MANUFACTURER'S VARIANCES | METRIC UNITS USED<br>FOR PART DESIGN | )          | UNLESS OTHERWISE<br>SPECIFIED UNITS ARE: | mm<br>[inch] | LATEST VERS<br>2/12/2025               | SION | SHEET 1 OF 1 |