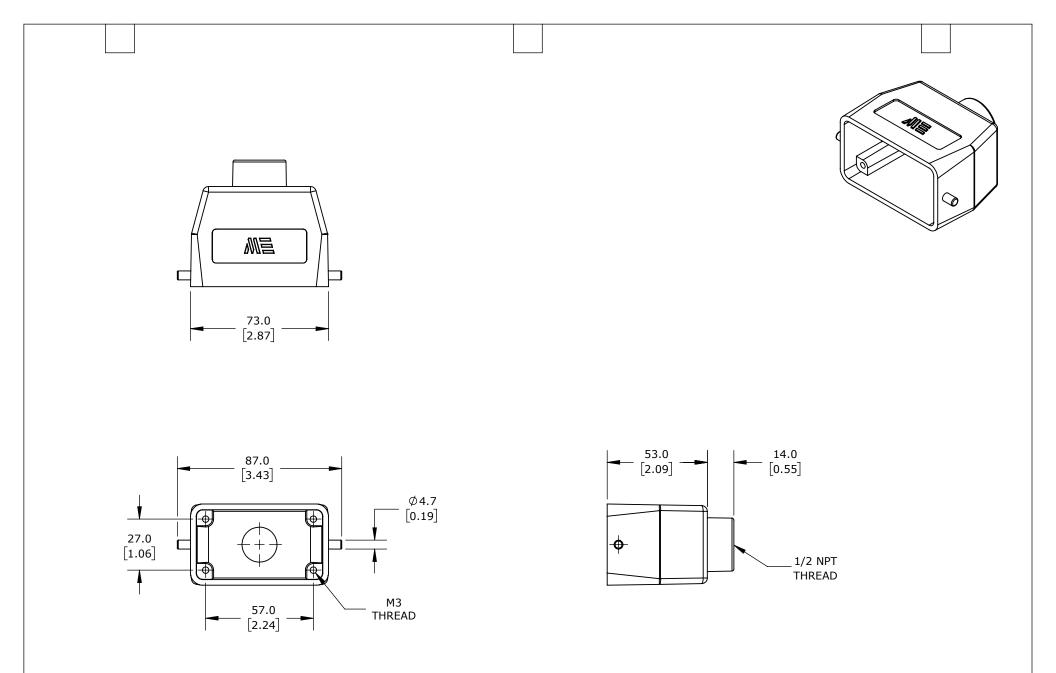

2-PEG, TOP ENTRY, CONNECTOR HOUSING SIZE 10B, (1) 1/2 NPT THREADED HOLE, HEAVY-DUTY DIE CAST ALUMINUM. FOR USE WITH METE SIZE 10B SINGLE LEVER CONNECTOR HOUSINGS.

| METE HOOD HOUSING      |        |                                     |                   | 293543005 |                      |        |                | ationDirect.com<br>)0-633-0405 |
|------------------------|--------|-------------------------------------|-------------------|-----------|----------------------|--------|----------------|--------------------------------|
|                        | NOT TO | PART DIMENSIONS MAY DIFFER SLIGHTLY | METRIC UNITS USED | )         | UNLESS OTHERWISE     | mm     | LATEST VERSION | SHEET 1 OF 1                   |
| $\Psi \subseteq$ angle | SCALE  | DUE TO MANUFACTURER'S VARIANCES     | FOR PART DESIGN   |           | SPECIFIED UNITS ARE: | [inch] | 2/12/2025      |                                |