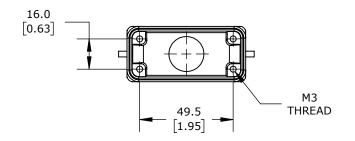

2-PEG, TOP ENTRY, CONNECTOR HOUSING SIZE 10A, (1) 1/2 NPT THREADED HOLE, HEAVY-DUTY DIE CAST ALUMINUM. FOR USE WITH METE SIZE 10A SINGLE LEVER CONNECTOR HOUSINGS.

| METE HOOD HOUSING |        |                                     |                   | 2935423005 |                      |        |                | nationDirect.com<br>00-633-0405 |
|-------------------|--------|-------------------------------------|-------------------|------------|----------------------|--------|----------------|---------------------------------|
|                   | NOT TO | PART DIMENSIONS MAY DIFFER SLIGHTLY | METRIC UNITS USED | )          | UNLESS OTHERWISE     | mm     | LATEST VERSION | SHEET 1 OF 1                    |
|                   | SCALE  | DUE TO MANUFACTURER'S VARIANCES     | FOR PART DESIGN   |            | SPECIFIED UNITS ARE: | [inch] | 2/12/2025      | SHELTIOFI                       |