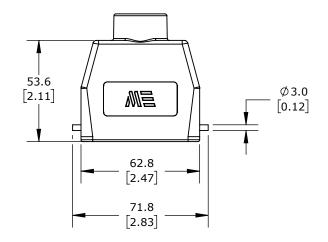

2-PEG, TOP ENTRY, CONNECTOR HOUSING SIZE 10A, (1) 1/2 NPT THREADED HOLE, HEAVY-DUTY DIE CAST ALUMINUM. FOR USE WITH METE SIZE 10A SINGLE LEVER CONNECTOR HOUSINGS.

| METE HOOD HOUSING |        |                                     |                   | 2935423005 |                      |        |                | nationDirect.com<br>00-633-0405 |
|-------------------|--------|-------------------------------------|-------------------|------------|----------------------|--------|----------------|---------------------------------|
|                   | NOT TO | PART DIMENSIONS MAY DIFFER SLIGHTLY | METRIC UNITS USED | )          | UNLESS OTHERWISE     | mm     | LATEST VERSION | SHEET 1 OF 1                    |
|                   | SCALE  | DUE TO MANUFACTURER'S VARIANCES     | FOR PART DESIGN   |            | SPECIFIED UNITS ARE: | [inch] | 2/12/2025      | SHELTIOFI                       |