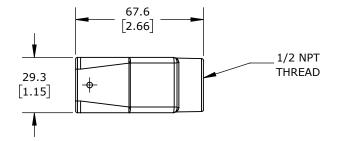

2-PEG, TOP ENTRY, CONNECTOR HOUSING SIZE 10A, (1) 1/2 NPT THREADED HOLE, HEAVY-DUTY DIE CAST ALUMINUM. FOR USE WITH METE SIZE 10A SINGLE LEVER CONNECTOR HOUSINGS.

| METE HOOD HOUSING |        |                                     |                   | 2935423005 |                      |        |                | nationDirect.com<br>00-633-0405 |
|-------------------|--------|-------------------------------------|-------------------|------------|----------------------|--------|----------------|---------------------------------|
|                   | NOT TO | PART DIMENSIONS MAY DIFFER SLIGHTLY | METRIC UNITS USED | )          | UNLESS OTHERWISE     | mm     | LATEST VERSION | SHEET 1 OF 1                    |
|                   | SCALE  | DUE TO MANUFACTURER'S VARIANCES     | FOR PART DESIGN   |            | SPECIFIED UNITS ARE: | [inch] | 2/12/2025      | SHELTIOFI                       |