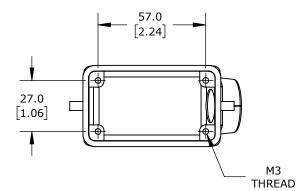

2-PEG, SIDE ENTRY, CONNECTOR HOUSING SIZE 10B, (1) 1/2 NPT THREADED HOLE, HEAVY-DUTY DIE CAST ALUMINUM. FOR USE WITH METE SIZE 10B SINGLE LEVER CONNECTOR HOUSINGS.

| METE COUPLER HOUSING         |        |                                     |                  | 293533005 |                      |        | A            | AutomationDirect.com<br>1-800-633-0405 |              |
|------------------------------|--------|-------------------------------------|------------------|-----------|----------------------|--------|--------------|----------------------------------------|--------------|
|                              | NOT TO | PART DIMENSIONS MAY DIFFER SLIGHTLY | METRIC UNITS USE | D         | UNLESS OTHERWISE     | mm     | LATEST VERSI | ON                                     | SHEET 1 OF 1 |
| $\Psi \hookrightarrow ANGLE$ | SCALE  | DUE TO MANUFACTURER'S VARIANCES     | FOR PART DESIGN  |           | SPECIFIED UNITS ARE: | [inch] | 2/12/2025    | SHEET 1 OF                             |              |