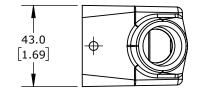

2-PEG, SIDE ENTRY, CONNECTOR HOUSING SIZE 10B, (1) 1/2 NPT THREADED HOLE, HEAVY-DUTY DIE CAST ALUMINUM. FOR USE WITH METE SIZE 10B SINGLE LEVER CONNECTOR HOUSINGS.

| METE COUPLER HOUSING         |        |                                     |                  | 293533005 |                      |        | A            | AutomationDirect.com<br>1-800-633-0405 |              |
|------------------------------|--------|-------------------------------------|------------------|-----------|----------------------|--------|--------------|----------------------------------------|--------------|
|                              | NOT TO | PART DIMENSIONS MAY DIFFER SLIGHTLY | METRIC UNITS USE | D         | UNLESS OTHERWISE     | mm     | LATEST VERSI | ON                                     | SHEET 1 OF 1 |
| $\Psi \hookrightarrow ANGLE$ | SCALE  | DUE TO MANUFACTURER'S VARIANCES     | FOR PART DESIGN  |           | SPECIFIED UNITS ARE: | [inch] | 2/12/2025    | SHEET 1 OF                             |              |