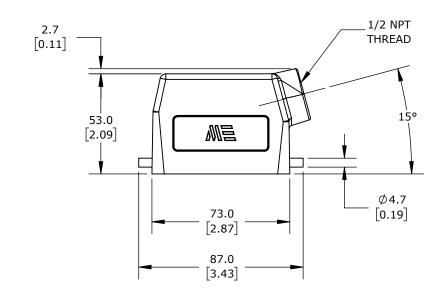

2-PEG, SIDE ENTRY, CONNECTOR HOUSING SIZE 10B, (1) 1/2 NPT THREADED HOLE, HEAVY-DUTY DIE CAST ALUMINUM. FOR USE WITH METE SIZE 10B SINGLE LEVER CONNECTOR HOUSINGS.

| METE COUPLER HOUSING         |        |                                     |                  | 293533005 |                      |        | A            | AutomationDirect.com<br>1-800-633-0405 |              |
|------------------------------|--------|-------------------------------------|------------------|-----------|----------------------|--------|--------------|----------------------------------------|--------------|
|                              | NOT TO | PART DIMENSIONS MAY DIFFER SLIGHTLY | METRIC UNITS USE | D         | UNLESS OTHERWISE     | mm     | LATEST VERSI | ON                                     | SHEET 1 OF 1 |
| $\Psi \hookrightarrow ANGLE$ | SCALE  | DUE TO MANUFACTURER'S VARIANCES     | FOR PART DESIGN  |           | SPECIFIED UNITS ARE: | [inch] | 2/12/2025    | SHEET 1 OF                             |              |