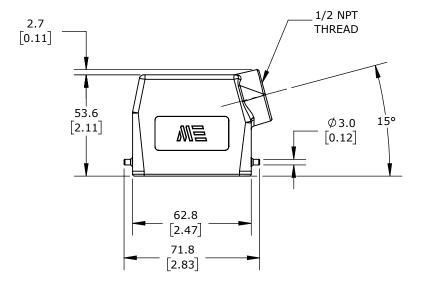

2-PEG, SIDE ENTRY, CONNECTOR HOUSING SIZE 10A, (1) 1/2 NPT THREADED HOLE, HEAVY-DUTY DIE CAST ALUMINUM. FOR USE WITH METE SIZE 10A SINGLE LEVER CONNECTOR HOUSINGS.

| METE HOOD HOUSING |        |                                     |                   | 2935323005                           |                  |        | A           | AutomationDirect.com<br>1-800-633-0405 |              |
|-------------------|--------|-------------------------------------|-------------------|--------------------------------------|------------------|--------|-------------|----------------------------------------|--------------|
|                   | NOT TO | PART DIMENSIONS MAY DIFFER SLIGHTLY | METRIC UNITS USED | )                                    | UNLESS OTHERWISE | mm     | LATEST VERS | ION                                    |              |
|                   | SCALE  | DUE TO MANUFACTURER'S VARIANCES     | FOR PART DESIGN   | FOR PART DESIGN SPECIFIED UNITS ARE: |                  | [inch] | 2/12/2025   |                                        | SHEET 1 OF 1 |