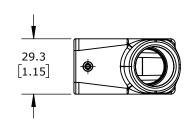

2-PEG, SIDE ENTRY, CONNECTOR HOUSING SIZE 10A, (1) 1/2 NPT THREADED HOLE, HEAVY-DUTY DIE CAST ALUMINUM. FOR USE WITH METE SIZE 10A SINGLE LEVER CONNECTOR HOUSINGS.

| METE HOOD HOUSING |        |                                     |                   | 2935323005                           |                  |        | A           | AutomationDirect.com<br>1-800-633-0405 |              |
|-------------------|--------|-------------------------------------|-------------------|--------------------------------------|------------------|--------|-------------|----------------------------------------|--------------|
|                   | NOT TO | PART DIMENSIONS MAY DIFFER SLIGHTLY | METRIC UNITS USED | )                                    | UNLESS OTHERWISE | mm     | LATEST VERS | ION                                    |              |
|                   | SCALE  | DUE TO MANUFACTURER'S VARIANCES     | FOR PART DESIGN   | FOR PART DESIGN SPECIFIED UNITS ARE: |                  | [inch] | 2/12/2025   |                                        | SHEET 1 OF 1 |