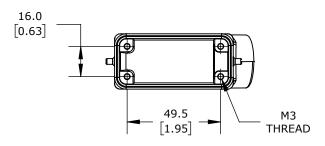

2-PEG, SIDE ENTRY, CONNECTOR HOUSING SIZE 10A, (1) 1/2 NPT THREADED HOLE, HEAVY-DUTY DIE CAST ALUMINUM. FOR USE WITH METE SIZE 10A SINGLE LEVER CONNECTOR HOUSINGS.

| METE HOOD HOUSING |        |                                     |                   | 2935323005                           |                  |        | A           | AutomationDirect.com<br>1-800-633-0405 |              |
|-------------------|--------|-------------------------------------|-------------------|--------------------------------------|------------------|--------|-------------|----------------------------------------|--------------|
|                   | NOT TO | PART DIMENSIONS MAY DIFFER SLIGHTLY | METRIC UNITS USED | )                                    | UNLESS OTHERWISE | mm     | LATEST VERS | ION                                    |              |
|                   | SCALE  | DUE TO MANUFACTURER'S VARIANCES     | FOR PART DESIGN   | FOR PART DESIGN SPECIFIED UNITS ARE: |                  | [inch] | 2/12/2025   |                                        | SHEET 1 OF 1 |