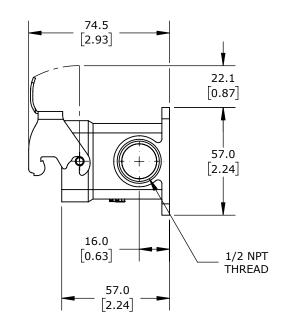

SINGLE LEVER, SIDE ENTRY, CONNECTOR HOUSING SIZE 10B, (1) 1/2 NPT THREADED HOLE, HEAVY-DUTY DIE CAST ALUMINUM. FOR USE WITH METE SIZE 10B 2-PEG CONNECTOR HOUSINGS.

| METE SURFACE MOUNT HOUSING |        |                                     |                   | 293513005S |                      |        | AutomationDirect.com<br>1-800-633-0405 |  |              |
|----------------------------|--------|-------------------------------------|-------------------|------------|----------------------|--------|----------------------------------------|--|--------------|
| 3rd                        | NOT TO | PART DIMENSIONS MAY DIFFER SLIGHTLY | METRIC UNITS USED |            | UNLESS OTHERWISE     | mm     | LATEST VERSION                         |  | SUEET 4 OF 4 |
| ANGLE                      | SCALE  | DUE TO MANUFACTURER'S VARIANCES     | FOR PART DESIGN   |            | SPECIFIED UNITS ARE: | [inch] | 2/12/2025                              |  | SHEET 1 OF 1 |