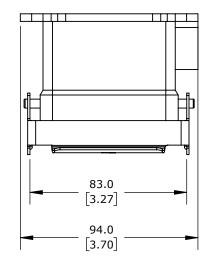

SINGLE LEVER, SIDE ENTRY, CONNECTOR HOUSING SIZE 10B, (1) 1/2 NPT THREADED HOLE, HEAVY-DUTY DIE CAST ALUMINUM. FOR USE WITH METE SIZE 10B 2-PEG CONNECTOR HOUSINGS.

| METE SURFACE MOUNT HOUSING |        |                                     |                   | 293513005S |                      |        | AutomationDirect.com<br>1-800-633-0405 |  |              |
|----------------------------|--------|-------------------------------------|-------------------|------------|----------------------|--------|----------------------------------------|--|--------------|
| 3rd                        | NOT TO | PART DIMENSIONS MAY DIFFER SLIGHTLY | METRIC UNITS USED |            | UNLESS OTHERWISE     | mm     | LATEST VERSION                         |  | SUEET 4 OF 4 |
| ANGLE                      | SCALE  | DUE TO MANUFACTURER'S VARIANCES     | FOR PART DESIGN   |            | SPECIFIED UNITS ARE: | [inch] | 2/12/2025                              |  | SHEET 1 OF 1 |