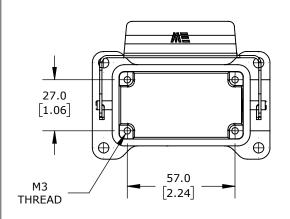

SINGLE LEVER, SIDE ENTRY, CONNECTOR HOUSING SIZE 10B, (1) 1/2 NPT THREADED HOLE, HEAVY-DUTY DIE CAST ALUMINUM. FOR USE WITH METE SIZE 10B 2-PEG CONNECTOR HOUSINGS.

| METE SURFACE MOUNT HOUSING |        |                                     |                   | 293513005S |                      |        | AutomationDirect.com<br>1-800-633-0405 |  |              |
|----------------------------|--------|-------------------------------------|-------------------|------------|----------------------|--------|----------------------------------------|--|--------------|
| 3rd                        | NOT TO | PART DIMENSIONS MAY DIFFER SLIGHTLY | METRIC UNITS USED |            | UNLESS OTHERWISE     | mm     | LATEST VERSION                         |  | SUEET 4 OF 4 |
| ANGLE                      | SCALE  | DUE TO MANUFACTURER'S VARIANCES     | FOR PART DESIGN   |            | SPECIFIED UNITS ARE: | [inch] | 2/12/2025                              |  | SHEET 1 OF 1 |