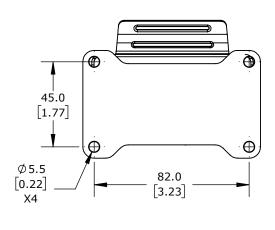

SINGLE LEVER, SIDE ENTRY, CONNECTOR HOUSING SIZE 10B, (1) 1/2 NPT THREADED HOLE, HEAVY-DUTY DIE CAST ALUMINUM. FOR USE WITH METE SIZE 10B 2-PEG CONNECTOR HOUSINGS.

| METE SURFACE MOUNT HOUSING |        |                                     |                   | 293513005S |                      |        | AutomationDirect.com<br>1-800-633-0405 |  |              |
|----------------------------|--------|-------------------------------------|-------------------|------------|----------------------|--------|----------------------------------------|--|--------------|
| 3rd                        | NOT TO | PART DIMENSIONS MAY DIFFER SLIGHTLY | METRIC UNITS USED |            | UNLESS OTHERWISE     | mm     | LATEST VERSION                         |  | SUEET 4 OF 4 |
| ANGLE                      | SCALE  | DUE TO MANUFACTURER'S VARIANCES     | FOR PART DESIGN   |            | SPECIFIED UNITS ARE: | [inch] | 2/12/2025                              |  | SHEET 1 OF 1 |