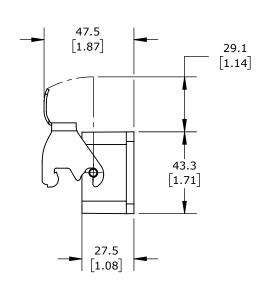

SINGLE LEVER, CONNECTOR HOUSING SIZE 10B, HEAVY-DUTY DIE CAST ALUMINUM. FOR USE WITH METE SIZE 10B 2-PEG CONNECTOR HOUSINGS.

| METE BULKHEAD HOUSING |        |                                     |                                      | 29350S |                      |        | AutomationDirect.com<br>1-800-633-0405 |      |              |
|-----------------------|--------|-------------------------------------|--------------------------------------|--------|----------------------|--------|----------------------------------------|------|--------------|
| 3rd                   | NOT TO | PART DIMENSIONS MAY DIFFER SLIGHTLY | METRIC UNITS USED<br>FOR PART DESIGN |        | UNLESS OTHERWISE     | mm     | LATEST VER                             | SION | CUEET 4 OF 4 |
| ₩ ANGLE               | SCALE  | DUE TO MANUFACTURER'S VARIANCES     |                                      |        | SPECIFIED UNITS ARE: | [inch] | 2/12/2025                              |      | SHEET 1 OF 1 |