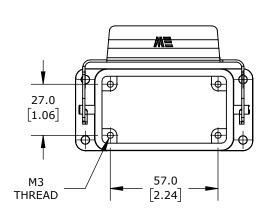

SINGLE LEVER, CONNECTOR HOUSING SIZE 10B, HEAVY-DUTY DIE CAST ALUMINUM. FOR USE WITH METE SIZE 10B 2-PEG CONNECTOR HOUSINGS.

| METE BULKHEAD HOUSING |        |                                     |                                      | 29350S |                      |        | AutomationDirect.com<br>1-800-633-0405 |      |              |
|-----------------------|--------|-------------------------------------|--------------------------------------|--------|----------------------|--------|----------------------------------------|------|--------------|
| 3rd                   | NOT TO | PART DIMENSIONS MAY DIFFER SLIGHTLY | METRIC UNITS USED<br>FOR PART DESIGN |        | UNLESS OTHERWISE     | mm     | LATEST VER                             | SION | CUEET 4 OF 4 |
| ₩ ANGLE               | SCALE  | DUE TO MANUFACTURER'S VARIANCES     |                                      |        | SPECIFIED UNITS ARE: | [inch] | 2/12/2025                              |      | SHEET 1 OF 1 |