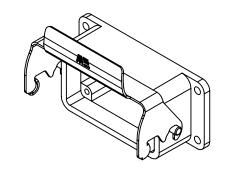

SINGLE LEVER, CONNECTOR HOUSING SIZE 10B, HEAVY-DUTY DIE CAST ALUMINUM. FOR USE WITH METE SIZE 10B 2-PEG CONNECTOR HOUSINGS.

| METE BULKHEAD HOUSING |        |                                     |                                      | 29350S |                      |        | AutomationDirect.com<br>1-800-633-0405 |      |              |
|-----------------------|--------|-------------------------------------|--------------------------------------|--------|----------------------|--------|----------------------------------------|------|--------------|
| 3rd                   | NOT TO | PART DIMENSIONS MAY DIFFER SLIGHTLY | METRIC UNITS USED<br>FOR PART DESIGN |        | UNLESS OTHERWISE     | mm     | LATEST VER                             | SION | CUEET 4 OF 4 |
| ₩ ANGLE               | SCALE  | DUE TO MANUFACTURER'S VARIANCES     |                                      |        | SPECIFIED UNITS ARE: | [inch] | 2/12/2025                              |      | SHEET 1 OF 1 |