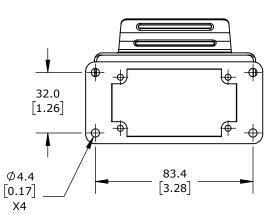

SINGLE LEVER, CONNECTOR HOUSING SIZE 10B, HEAVY-DUTY DIE CAST ALUMINUM. FOR USE WITH METE SIZE 10B 2-PEG CONNECTOR HOUSINGS.

| METE BULKHEAD HOUSING |        |                                     |                                      | 29350S |                      |        | AutomationDirect.com<br>1-800-633-0405 |      |              |
|-----------------------|--------|-------------------------------------|--------------------------------------|--------|----------------------|--------|----------------------------------------|------|--------------|
| 3rd                   | NOT TO | PART DIMENSIONS MAY DIFFER SLIGHTLY | METRIC UNITS USED<br>FOR PART DESIGN |        | UNLESS OTHERWISE     | mm     | LATEST VER                             | SION | CUEET 4 OF 4 |
| ₩ ANGLE               | SCALE  | DUE TO MANUFACTURER'S VARIANCES     |                                      |        | SPECIFIED UNITS ARE: | [inch] | 2/12/2025                              |      | SHEET 1 OF 1 |