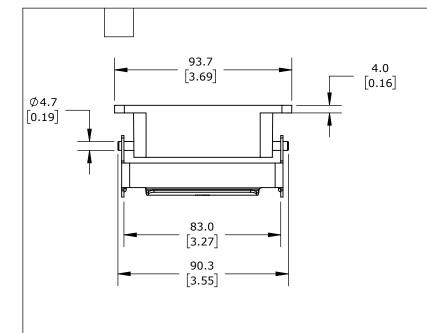

SINGLE LEVER, CONNECTOR HOUSING SIZE 10B, HEAVY-DUTY DIE CAST ALUMINUM. FOR USE WITH METE SIZE 10B 2-PEG CONNECTOR HOUSINGS.

| METE BULKHEAD HOUSING |        |                                     |                                      | 29350S |                      |        | AutomationDirect.com<br>1-800-633-0405 |      |              |
|-----------------------|--------|-------------------------------------|--------------------------------------|--------|----------------------|--------|----------------------------------------|------|--------------|
| 3rd                   | NOT TO | PART DIMENSIONS MAY DIFFER SLIGHTLY | METRIC UNITS USED<br>FOR PART DESIGN |        | UNLESS OTHERWISE     | mm     | LATEST VER                             | SION | CUEET 4 OF 4 |
| ₩ ANGLE               | SCALE  | DUE TO MANUFACTURER'S VARIANCES     |                                      |        | SPECIFIED UNITS ARE: | [inch] | 2/12/2025                              |      | SHEET 1 OF 1 |