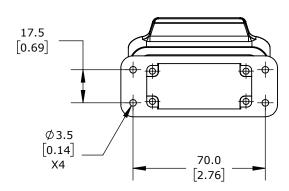

SINGLE LEVER, CONNECTOR HOUSING SIZE 10A, HEAVY-DUTY DIE CAST ALUMINUM. FOR USE WITH METE SIZE 10A 2-PEG CONNECTOR HOUSINGS.

| METE BULKHEAD HOUSING |         |        | 2                                   | 293502            |                      |        | nationDirect.com<br>00-633-0405 |              |
|-----------------------|---------|--------|-------------------------------------|-------------------|----------------------|--------|---------------------------------|--------------|
|                       | ⊕ 3rd   | NOT TO | PART DIMENSIONS MAY DIFFER SLIGHTLY | METRIC UNITS USED | UNLESS OTHERWISE     | mm     | LATEST VERSION                  | SHEET 1 OF 1 |
|                       | ₩ ANGLE | SCALE  | DUE TO MANUFACTURER'S VARIANCES     | FOR PART DESIGN   | SPECIFIED UNITS ARE: | [inch] | 2/12/2025                       |              |