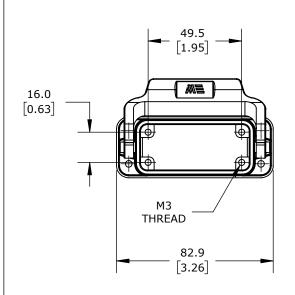

SINGLE LEVER, CONNECTOR HOUSING SIZE 10A, HEAVY-DUTY DIE CAST ALUMINUM. FOR USE WITH METE SIZE 10A 2-PEG CONNECTOR HOUSINGS.

| METE BULKHEAD HOUSING |         |        | 2                                   | 293502            |                      |        | nationDirect.com<br>00-633-0405 |              |
|-----------------------|---------|--------|-------------------------------------|-------------------|----------------------|--------|---------------------------------|--------------|
|                       | ⊕ 3rd   | NOT TO | PART DIMENSIONS MAY DIFFER SLIGHTLY | METRIC UNITS USED | UNLESS OTHERWISE     | mm     | LATEST VERSION                  | SHEET 1 OF 1 |
|                       | ₩ ANGLE | SCALE  | DUE TO MANUFACTURER'S VARIANCES     | FOR PART DESIGN   | SPECIFIED UNITS ARE: | [inch] | 2/12/2025                       |              |