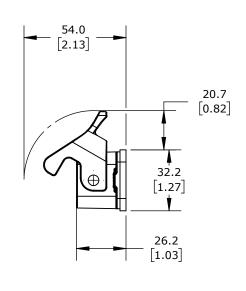

SINGLE LEVER, CONNECTOR HOUSING SIZE 10A, HEAVY-DUTY DIE CAST ALUMINUM. FOR USE WITH METE SIZE 10A 2-PEG CONNECTOR HOUSINGS.

| METE BULKHEAD HOUSING |         |        | 2                                   | 293502            |                      |        | nationDirect.com<br>00-633-0405 |              |
|-----------------------|---------|--------|-------------------------------------|-------------------|----------------------|--------|---------------------------------|--------------|
|                       | ⊕ 3rd   | NOT TO | PART DIMENSIONS MAY DIFFER SLIGHTLY | METRIC UNITS USED | UNLESS OTHERWISE     | mm     | LATEST VERSION                  | SHEET 1 OF 1 |
|                       | ₩ ANGLE | SCALE  | DUE TO MANUFACTURER'S VARIANCES     | FOR PART DESIGN   | SPECIFIED UNITS ARE: | [inch] | 2/12/2025                       |              |