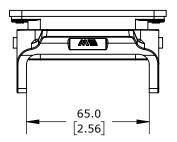

SINGLE LEVER, CONNECTOR HOUSING SIZE 10A, HEAVY-DUTY DIE CAST ALUMINUM. FOR USE WITH METE SIZE 10A 2-PEG CONNECTOR HOUSINGS.

| METE BULKHEAD HOUSING |         |        | 2                                   | 293502            |                      |        | nationDirect.com<br>00-633-0405 |              |
|-----------------------|---------|--------|-------------------------------------|-------------------|----------------------|--------|---------------------------------|--------------|
|                       | ⊕ 3rd   | NOT TO | PART DIMENSIONS MAY DIFFER SLIGHTLY | METRIC UNITS USED | UNLESS OTHERWISE     | mm     | LATEST VERSION                  | SHEET 1 OF 1 |
|                       | ₩ ANGLE | SCALE  | DUE TO MANUFACTURER'S VARIANCES     | FOR PART DESIGN   | SPECIFIED UNITS ARE: | [inch] | 2/12/2025                       |              |