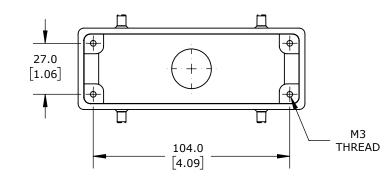

> 4-PEG, TOP ENTRY, CONNECTOR HOUSING SIZE 24B, (1) 3/4 NPT THREADED HOLE, HEAVY-DUTY DIE CAST ALUMINUM. FOR USE WITH METE SIZE 24B DOUBLE LEVER CONNECTOR HOUSINGS.

| METE HOOD HOUSING |           |   |                                     |                  | 291652905 |                      |        |                | AutomationDirect.com<br>1-800-633-0405 |  |
|-------------------|-----------|---|-------------------------------------|------------------|-----------|----------------------|--------|----------------|----------------------------------------|--|
|                   | NOT T     | - | PART DIMENSIONS MAY DIFFER SLIGHTLY | METRIC UNITS USE | D         | UNLESS OTHERWISE     | mm     | LATEST VERSION | SHEET 1 OF 1                           |  |
|                   | ILE SCALE |   | DUE TO MANUFACTURER'S VARIANCES     | FOR PART DESIGN  |           | SPECIFIED UNITS ARE: | [inch] | 2/12/2025      |                                        |  |