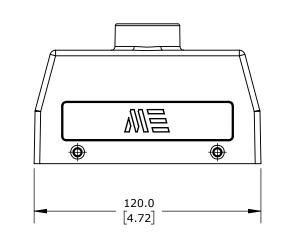

> 4-PEG, TOP ENTRY, CONNECTOR HOUSING SIZE 24B, (1) 3/4 NPT THREADED HOLE, HEAVY-DUTY DIE CAST ALUMINUM. FOR USE WITH METE SIZE 24B DOUBLE LEVER CONNECTOR HOUSINGS.

| METE HOOD HOUSING |           |   |                                     |                  | 291652905 |                      |        |                | AutomationDirect.com<br>1-800-633-0405 |  |
|-------------------|-----------|---|-------------------------------------|------------------|-----------|----------------------|--------|----------------|----------------------------------------|--|
|                   | NOT T     | - | PART DIMENSIONS MAY DIFFER SLIGHTLY | METRIC UNITS USE | D         | UNLESS OTHERWISE     | mm     | LATEST VERSION | SHEET 1 OF 1                           |  |
|                   | ILE SCALE |   | DUE TO MANUFACTURER'S VARIANCES     | FOR PART DESIGN  |           | SPECIFIED UNITS ARE: | [inch] | 2/12/2025      |                                        |  |