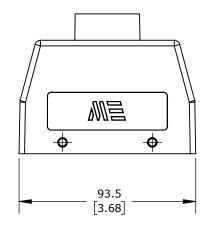

4-PEG, TOP ENTRY, CONNECTOR HOUSING SIZE 16B, (1) 1/2 NPT THREADED HOLE, HEAVY-DUTY DIE CAST ALUMINUM. FOR USE WITH METE SIZE 16B DOUBLE LEVER CONNECTOR HOUSINGS.

| METE HOOD HOUSING   |        |                                     |                   | 291552905            |        |                | AutomationDirect.com<br>1-800-633-0405 |  |
|---------------------|--------|-------------------------------------|-------------------|----------------------|--------|----------------|----------------------------------------|--|
| 3rd                 | NOT TO | PART DIMENSIONS MAY DIFFER SLIGHTLY | METRIC UNITS USED | UNLESS OTHERWISE     | mm     | LATEST VERSION | SHEET 1 OF 1                           |  |
| $ \Psi \cup ANGLE $ | SCALE  | DUE TO MANUFACTURER'S VARIANCES     | FOR PART DESIGN   | SPECIFIED UNITS ARE: | [inch] | 2/12/2025      |                                        |  |