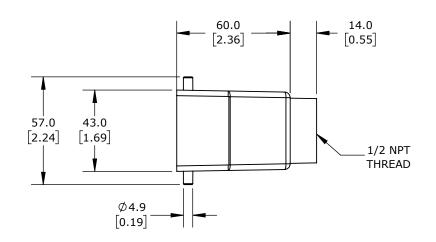

4-PEG, TOP ENTRY, CONNECTOR HOUSING SIZE 16B, (1) 1/2 NPT THREADED HOLE, HEAVY-DUTY DIE CAST ALUMINUM. FOR USE WITH METE SIZE 16B DOUBLE LEVER CONNECTOR HOUSINGS.

| METE HOOD HOUSING   |        |                                     |                   | 291552905            |        |                | AutomationDirect.com<br>1-800-633-0405 |  |
|---------------------|--------|-------------------------------------|-------------------|----------------------|--------|----------------|----------------------------------------|--|
| 3rd                 | NOT TO | PART DIMENSIONS MAY DIFFER SLIGHTLY | METRIC UNITS USED | UNLESS OTHERWISE     | mm     | LATEST VERSION | SHEET 1 OF 1                           |  |
| $ \Psi \cup ANGLE $ | SCALE  | DUE TO MANUFACTURER'S VARIANCES     | FOR PART DESIGN   | SPECIFIED UNITS ARE: | [inch] | 2/12/2025      |                                        |  |