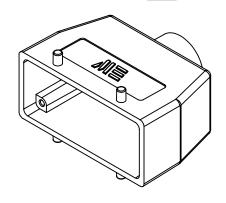

4-PEG, TOP ENTRY, CONNECTOR HOUSING SIZE 16B, (1) 1/2 NPT THREADED HOLE, HEAVY-DUTY DIE CAST ALUMINUM. FOR USE WITH METE SIZE 16B DOUBLE LEVER CONNECTOR HOUSINGS.

| METE HOOD HOUSING   |        |                                     |                   | 291552905            |        |                | AutomationDirect.com<br>1-800-633-0405 |  |
|---------------------|--------|-------------------------------------|-------------------|----------------------|--------|----------------|----------------------------------------|--|
| 3rd                 | NOT TO | PART DIMENSIONS MAY DIFFER SLIGHTLY | METRIC UNITS USED | UNLESS OTHERWISE     | mm     | LATEST VERSION | SHEET 1 OF 1                           |  |
| $ \Psi \cup ANGLE $ | SCALE  | DUE TO MANUFACTURER'S VARIANCES     | FOR PART DESIGN   | SPECIFIED UNITS ARE: | [inch] | 2/12/2025      |                                        |  |