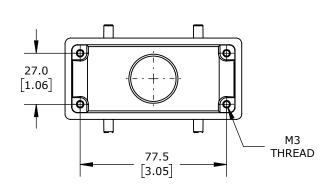

4-PEG, TOP ENTRY, CONNECTOR HOUSING SIZE 16B, (1) 1/2 NPT THREADED HOLE, HEAVY-DUTY DIE CAST ALUMINUM. FOR USE WITH METE SIZE 16B DOUBLE LEVER CONNECTOR HOUSINGS.

| METE HOOD HOUSING   |        |                                     |                   | 291552905            |        |                | AutomationDirect.com<br>1-800-633-0405 |  |
|---------------------|--------|-------------------------------------|-------------------|----------------------|--------|----------------|----------------------------------------|--|
| 3rd                 | NOT TO | PART DIMENSIONS MAY DIFFER SLIGHTLY | METRIC UNITS USED | UNLESS OTHERWISE     | mm     | LATEST VERSION | SHEET 1 OF 1                           |  |
| $ \Psi \cup ANGLE $ | SCALE  | DUE TO MANUFACTURER'S VARIANCES     | FOR PART DESIGN   | SPECIFIED UNITS ARE: | [inch] | 2/12/2025      |                                        |  |