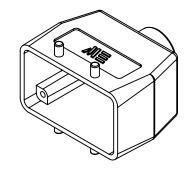

4-PEG, TOP ENTRY, CONNECTOR HOUSING SIZE 10B, (1) 1/2 NPT THREADED HOLE, HEAVY-DUTY DIE CAST ALUMINUM. FOR USE WITH METE SIZE 10B DOUBLE LEVER CONNECTOR HOUSINGS.

| METE HOOD HOUSING |        |                                     |                   | 291453005            |        |                | 1-800-633-0405 |  |
|-------------------|--------|-------------------------------------|-------------------|----------------------|--------|----------------|----------------|--|
| △ 3rd             | NOT TO | PART DIMENSIONS MAY DIFFER SLIGHTLY | METRIC UNITS USED | UNLESS OTHERWISE     | mm     | LATEST VERSION | SHEET 1 OF 1   |  |
| ANGLE             | SCALE  | DUE TO MANUFACTURER'S VARIANCES     | FOR PART DESIGN   | SPECIFIED UNITS ARE: | [inch] | 2/12/2025      |                |  |