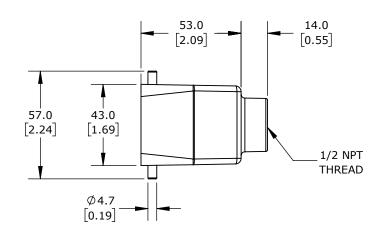

4-PEG, TOP ENTRY, CONNECTOR HOUSING SIZE 10B, (1) 1/2 NPT THREADED HOLE, HEAVY-DUTY DIE CAST ALUMINUM. FOR USE WITH METE SIZE 10B DOUBLE LEVER CONNECTOR HOUSINGS.

| METE HOOD HOUSING |        |                                     |                   | 291453005            |        |                | 1-800-633-0405 |  |
|-------------------|--------|-------------------------------------|-------------------|----------------------|--------|----------------|----------------|--|
| △ 3rd             | NOT TO | PART DIMENSIONS MAY DIFFER SLIGHTLY | METRIC UNITS USED | UNLESS OTHERWISE     | mm     | LATEST VERSION | SHEET 1 OF 1   |  |
| ANGLE             | SCALE  | DUE TO MANUFACTURER'S VARIANCES     | FOR PART DESIGN   | SPECIFIED UNITS ARE: | [inch] | 2/12/2025      |                |  |