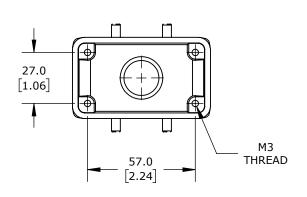

4-PEG, TOP ENTRY, CONNECTOR HOUSING SIZE 10B, (1) 1/2 NPT THREADED HOLE, HEAVY-DUTY DIE CAST ALUMINUM. FOR USE WITH METE SIZE 10B DOUBLE LEVER CONNECTOR HOUSINGS.

| METE HOOD HOUSING |        |                                     |                   | 291453005            |        |                | 1-800-633-0405 |  |
|-------------------|--------|-------------------------------------|-------------------|----------------------|--------|----------------|----------------|--|
| △ 3rd             | NOT TO | PART DIMENSIONS MAY DIFFER SLIGHTLY | METRIC UNITS USED | UNLESS OTHERWISE     | mm     | LATEST VERSION | SHEET 1 OF 1   |  |
| ANGLE             | SCALE  | DUE TO MANUFACTURER'S VARIANCES     | FOR PART DESIGN   | SPECIFIED UNITS ARE: | [inch] | 2/12/2025      |                |  |