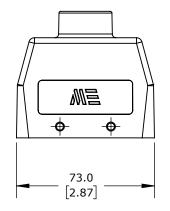

4-PEG, TOP ENTRY, CONNECTOR HOUSING SIZE 10B, (1) 1/2 NPT THREADED HOLE, HEAVY-DUTY DIE CAST ALUMINUM. FOR USE WITH METE SIZE 10B DOUBLE LEVER CONNECTOR HOUSINGS.

| METE HOOD HOUSING |        |                                     |                   | 291453005            |        |                | 1-800-633-0405 |  |
|-------------------|--------|-------------------------------------|-------------------|----------------------|--------|----------------|----------------|--|
| △ 3rd             | NOT TO | PART DIMENSIONS MAY DIFFER SLIGHTLY | METRIC UNITS USED | UNLESS OTHERWISE     | mm     | LATEST VERSION | SHEET 1 OF 1   |  |
| ANGLE             | SCALE  | DUE TO MANUFACTURER'S VARIANCES     | FOR PART DESIGN   | SPECIFIED UNITS ARE: | [inch] | 2/12/2025      |                |  |