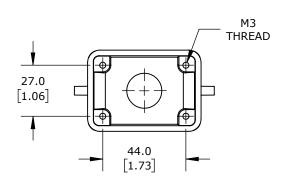

2-PEG, TOP ENTRY, CONNECTOR HOUSING SIZE 6B, (1) 1/2 NPT THREADED HOLE, HEAVY-DUTY DIE CAST ALUMINUM. FOR USE WITH METE SIZE 6B SINGLE LEVER CONNECTOR HOUSINGS.

| METE HOOD HOUSING |        |                                     |                   | 291353005 |                      |        |                | nationDirect.com<br>00-633-0405 |
|-------------------|--------|-------------------------------------|-------------------|-----------|----------------------|--------|----------------|---------------------------------|
| 3rd               | NOT TO | PART DIMENSIONS MAY DIFFER SLIGHTLY | METRIC UNITS USED | )         | UNLESS OTHERWISE     | mm     | LATEST VERSION | SHEET 1 OF 1                    |
| ₩ ANGLE           | SCALE  | DUE TO MANUFACTURER'S VARIANCES     | FOR PART DESIGN   |           | SPECIFIED UNITS ARE: | [inch] | 2/12/2025      |                                 |