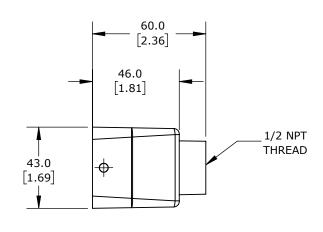

2-PEG, TOP ENTRY, CONNECTOR HOUSING SIZE 6B, (1) 1/2 NPT THREADED HOLE, HEAVY-DUTY DIE CAST ALUMINUM. FOR USE WITH METE SIZE 6B SINGLE LEVER CONNECTOR HOUSINGS.

| METE HOOD HOUSING |        |                                     |                   | 291353005 |                      |        |                | nationDirect.com<br>00-633-0405 |
|-------------------|--------|-------------------------------------|-------------------|-----------|----------------------|--------|----------------|---------------------------------|
| 3rd               | NOT TO | PART DIMENSIONS MAY DIFFER SLIGHTLY | METRIC UNITS USED | )         | UNLESS OTHERWISE     | mm     | LATEST VERSION | SHEET 1 OF 1                    |
| ₩ ANGLE           | SCALE  | DUE TO MANUFACTURER'S VARIANCES     | FOR PART DESIGN   |           | SPECIFIED UNITS ARE: | [inch] | 2/12/2025      |                                 |