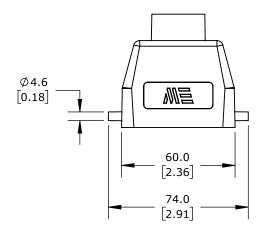

2-PEG, TOP ENTRY, CONNECTOR HOUSING SIZE 6B, (1) 1/2 NPT THREADED HOLE, HEAVY-DUTY DIE CAST ALUMINUM. FOR USE WITH METE SIZE 6B SINGLE LEVER CONNECTOR HOUSINGS.

| METE HOOD HOUSING |        |                                     |                   | 291353005 |                      |        |                | nationDirect.com<br>00-633-0405 |
|-------------------|--------|-------------------------------------|-------------------|-----------|----------------------|--------|----------------|---------------------------------|
| 3rd               | NOT TO | PART DIMENSIONS MAY DIFFER SLIGHTLY | METRIC UNITS USED | )         | UNLESS OTHERWISE     | mm     | LATEST VERSION | SHEET 1 OF 1                    |
| ₩ ANGLE           | SCALE  | DUE TO MANUFACTURER'S VARIANCES     | FOR PART DESIGN   |           | SPECIFIED UNITS ARE: | [inch] | 2/12/2025      |                                 |