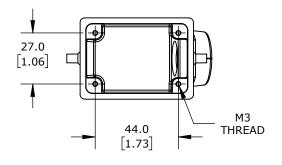

2-PEG, SIDE ENTRY, CONNECTOR HOUSING SIZE 6B, (1) 1/2 NPT THREADED HOLE, HEAVY-DUTY DIE CAST ALUMINUM. FOR USE WITH METE SIZE 6B SINGLE LEVER CONNECTOR HOUSINGS.

| METE HOOD HOUSING |        |                                     | 291313005         |                      |        | AutomationDirect.com<br>1-800-633-0405 |              |
|-------------------|--------|-------------------------------------|-------------------|----------------------|--------|----------------------------------------|--------------|
| 3rd               | NOT TO | PART DIMENSIONS MAY DIFFER SLIGHTLY | METRIC UNITS USED | UNLESS OTHERWISE     | mm     | LATEST VERSION                         | SHEET 1 OF 1 |
| ₩ ANGLE           | SCALE  | DUE TO MANUFACTURER'S VARIANCES     | FOR PART DESIGN   | SPECIFIED UNITS ARE: | [inch] | 2/12/2025                              |              |