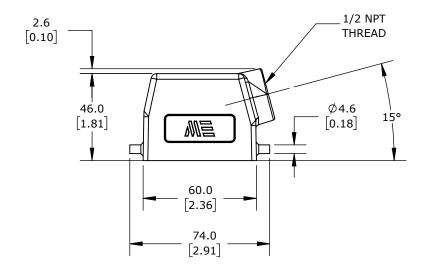

2-PEG, SIDE ENTRY, CONNECTOR HOUSING SIZE 6B, (1) 1/2 NPT THREADED HOLE, HEAVY-DUTY DIE CAST ALUMINUM. FOR USE WITH METE SIZE 6B SINGLE LEVER CONNECTOR HOUSINGS.

| METE HOOD HOUSING |        |                                     | 291313005         |                      |        | AutomationDirect.com<br>1-800-633-0405 |              |
|-------------------|--------|-------------------------------------|-------------------|----------------------|--------|----------------------------------------|--------------|
| 3rd               | NOT TO | PART DIMENSIONS MAY DIFFER SLIGHTLY | METRIC UNITS USED | UNLESS OTHERWISE     | mm     | LATEST VERSION                         | SHEET 1 OF 1 |
| ₩ ANGLE           | SCALE  | DUE TO MANUFACTURER'S VARIANCES     | FOR PART DESIGN   | SPECIFIED UNITS ARE: | [inch] | 2/12/2025                              |              |