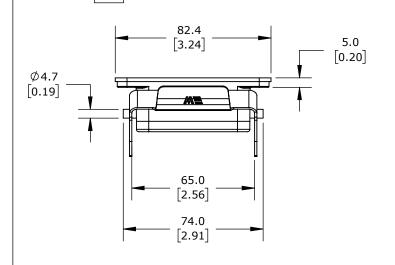

SINGLE LEVER, CONNECTOR HOUSING SIZE 6B, HEAVY-DUTY DIE CAST ALUMINUM. FOR USE WITH METE SIZE 6B 2-PEG CONNECTOR HOUSINGS.

| METE BUL | METE BULKHEAD HOUSING |                                     |                   | 29130S               |        |                | AutomationDirect.com<br>1-800-633-0405 |              |   |
|----------|-----------------------|-------------------------------------|-------------------|----------------------|--------|----------------|----------------------------------------|--------------|---|
| → 3rd    | NOT TO                | PART DIMENSIONS MAY DIFFER SLIGHTLY | METRIC UNITS USED | UNLESS OTHERWISE     | mm     | LATEST VERSION | ON                                     | CUEET 1 OF 1 | ı |
| ANGLE    | SCALE                 | DUE TO MANUFACTURER'S VARIANCES     | FOR PART DESIGN   | SPECIFIED UNITS ARE: | [inch] | 2/12/2025      | SHEET 1 OF                             |              | ı |