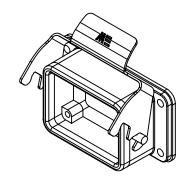

SINGLE LEVER, CONNECTOR HOUSING SIZE 6B, HEAVY-DUTY DIE CAST ALUMINUM. FOR USE WITH METE SIZE 6B 2-PEG CONNECTOR HOUSINGS.

| METE BUL | METE BULKHEAD HOUSING |                                     |                   | 29130S               |        |                | AutomationDirect.com<br>1-800-633-0405 |              |   |
|----------|-----------------------|-------------------------------------|-------------------|----------------------|--------|----------------|----------------------------------------|--------------|---|
| → 3rd    | NOT TO                | PART DIMENSIONS MAY DIFFER SLIGHTLY | METRIC UNITS USED | UNLESS OTHERWISE     | mm     | LATEST VERSION | ON                                     | CUEET 1 OF 1 | ı |
| ANGLE    | SCALE                 | DUE TO MANUFACTURER'S VARIANCES     | FOR PART DESIGN   | SPECIFIED UNITS ARE: | [inch] | 2/12/2025      | SHEET 1 OF                             |              | ı |