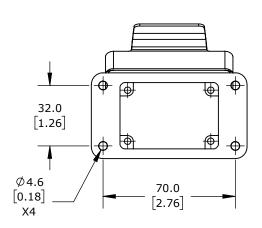

SINGLE LEVER, CONNECTOR HOUSING SIZE 6B, HEAVY-DUTY DIE CAST ALUMINUM. FOR USE WITH METE SIZE 6B 2-PEG CONNECTOR HOUSINGS.

| METE BUL | METE BULKHEAD HOUSING |                                     |                   | 29130S               |        |                | AutomationDirect.com<br>1-800-633-0405 |              |   |
|----------|-----------------------|-------------------------------------|-------------------|----------------------|--------|----------------|----------------------------------------|--------------|---|
| → 3rd    | NOT TO                | PART DIMENSIONS MAY DIFFER SLIGHTLY | METRIC UNITS USED | UNLESS OTHERWISE     | mm     | LATEST VERSION | ON                                     | CUEET 1 OF 1 | ı |
| ANGLE    | SCALE                 | DUE TO MANUFACTURER'S VARIANCES     | FOR PART DESIGN   | SPECIFIED UNITS ARE: | [inch] | 2/12/2025      | SHEET 1 OF                             |              | ı |