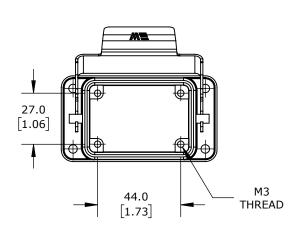

SINGLE LEVER, CONNECTOR HOUSING SIZE 6B, HEAVY-DUTY DIE CAST ALUMINUM. FOR USE WITH METE SIZE 6B 2-PEG CONNECTOR HOUSINGS.

| METE BUL | METE BULKHEAD HOUSING |                                     |                   | 29130S               |        |                | AutomationDirect.com<br>1-800-633-0405 |              |   |
|----------|-----------------------|-------------------------------------|-------------------|----------------------|--------|----------------|----------------------------------------|--------------|---|
| → 3rd    | NOT TO                | PART DIMENSIONS MAY DIFFER SLIGHTLY | METRIC UNITS USED | UNLESS OTHERWISE     | mm     | LATEST VERSION | ON                                     | CUEET 1 OF 1 | ı |
| ANGLE    | SCALE                 | DUE TO MANUFACTURER'S VARIANCES     | FOR PART DESIGN   | SPECIFIED UNITS ARE: | [inch] | 2/12/2025      | SHEET 1 OF                             |              | ı |