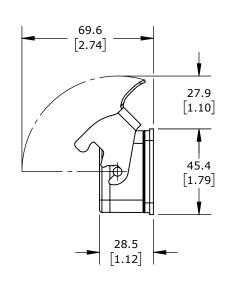

SINGLE LEVER, CONNECTOR HOUSING SIZE 6B, HEAVY-DUTY DIE CAST ALUMINUM. FOR USE WITH METE SIZE 6B 2-PEG CONNECTOR HOUSINGS.

| METE BUL | METE BULKHEAD HOUSING |                                     |                   | 29130S               |        |                | AutomationDirect.com<br>1-800-633-0405 |              |   |
|----------|-----------------------|-------------------------------------|-------------------|----------------------|--------|----------------|----------------------------------------|--------------|---|
| → 3rd    | NOT TO                | PART DIMENSIONS MAY DIFFER SLIGHTLY | METRIC UNITS USED | UNLESS OTHERWISE     | mm     | LATEST VERSION | ON                                     | CUEET 1 OF 1 | ı |
| ANGLE    | SCALE                 | DUE TO MANUFACTURER'S VARIANCES     | FOR PART DESIGN   | SPECIFIED UNITS ARE: | [inch] | 2/12/2025      | SHEET 1 OF                             |              | ı |