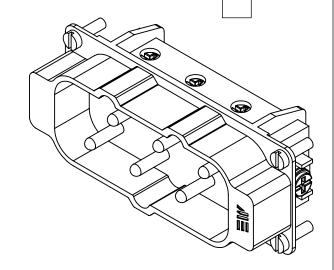

CONNECTOR HOUSING SIZE 16B, 6-POLE, SCREW TERMINALS, ACCEPTS WIRE SIZE 11 AWG, 35 AMP, 600 VAC/VDC, POLES NUMBERED 1 TO 6. FOR USE WITH METE MULTI-WIRE HOUSINGS.

| METE MALE INSERT |        |                                     |                   | 29125 |                      |        | AutomationDirect.com<br>1-800-633-0405 |              |              |
|------------------|--------|-------------------------------------|-------------------|-------|----------------------|--------|----------------------------------------|--------------|--------------|
| 3rd              | NOT TO | PART DIMENSIONS MAY DIFFER SLIGHTLY | METRIC UNITS USED |       | UNLESS OTHERWISE     | mm     | LATEST VERS                            | SION         | CUEET 1 OF 1 |
| ₩ ANGLE          | SCALE  | DUE TO MANUFACTURER'S VARIANCES     | FOR PART DESIGN   |       | SPECIFIED UNITS ARE: | [inch] | 2/12/2025                              | SHEET 1 OF 1 |              |