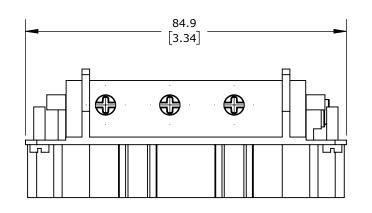

CONNECTOR HOUSING SIZE 16B, 6-POLE, SCREW TERMINALS, ACCEPTS WIRE SIZE 11 AWG, 35 AMP, 600 VAC/VDC, POLES NUMBERED 1 TO 6. FOR USE WITH METE MULTI-WIRE HOUSINGS.

| METE MALE INSERT |        |                                     |                   | 29125 |                      |        | AutomationDirect.com<br>1-800-633-0405 |              |              |
|------------------|--------|-------------------------------------|-------------------|-------|----------------------|--------|----------------------------------------|--------------|--------------|
| 3rd              | NOT TO | PART DIMENSIONS MAY DIFFER SLIGHTLY | METRIC UNITS USED |       | UNLESS OTHERWISE     | mm     | LATEST VERS                            | SION         | CUEET 1 OF 1 |
| ₩ ANGLE          | SCALE  | DUE TO MANUFACTURER'S VARIANCES     | FOR PART DESIGN   |       | SPECIFIED UNITS ARE: | [inch] | 2/12/2025                              | SHEET 1 OF 1 |              |