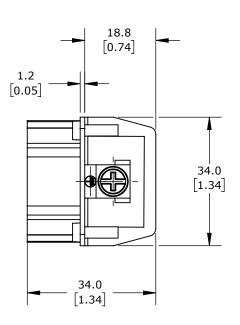

CONNECTOR HOUSING SIZE 16B, 6-POLE, SCREW TERMINALS, ACCEPTS WIRE SIZE 11 AWG, 35 AMP, 600 VAC/VDC, POLES NUMBERED 1 TO 6. FOR USE WITH METE MULTI-WIRE HOUSINGS.

| METE MALE INSERT |        |                                     |                   | 29125 |                      |        | AutomationDirect.com<br>1-800-633-0405 |              |              |
|------------------|--------|-------------------------------------|-------------------|-------|----------------------|--------|----------------------------------------|--------------|--------------|
| 3rd              | NOT TO | PART DIMENSIONS MAY DIFFER SLIGHTLY | METRIC UNITS USED |       | UNLESS OTHERWISE     | mm     | LATEST VERS                            | SION         | CUEET 1 OF 1 |
| ₩ ANGLE          | SCALE  | DUE TO MANUFACTURER'S VARIANCES     | FOR PART DESIGN   |       | SPECIFIED UNITS ARE: | [inch] | 2/12/2025                              | SHEET 1 OF 1 |              |