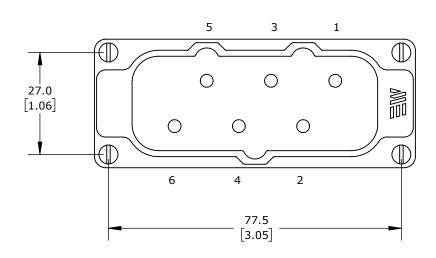

CONNECTOR HOUSING SIZE 16B, 6-POLE, SCREW TERMINALS, ACCEPTS WIRE SIZE 11 AWG, 35 AMP, 600 VAC/VDC, POLES NUMBERED 1 TO 6. FOR USE WITH METE MULTI-WIRE HOUSINGS.

| METE MALE INSERT |        |                                     |                   | 29125 |                      |        | AutomationDirect.com<br>1-800-633-0405 |              |              |
|------------------|--------|-------------------------------------|-------------------|-------|----------------------|--------|----------------------------------------|--------------|--------------|
| 3rd              | NOT TO | PART DIMENSIONS MAY DIFFER SLIGHTLY | METRIC UNITS USED |       | UNLESS OTHERWISE     | mm     | LATEST VERS                            | SION         | CUEET 1 OF 1 |
| ₩ ANGLE          | SCALE  | DUE TO MANUFACTURER'S VARIANCES     | FOR PART DESIGN   |       | SPECIFIED UNITS ARE: | [inch] | 2/12/2025                              | SHEET 1 OF 1 |              |