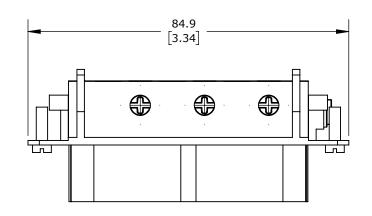

CONNECTOR HOUSING SIZE 16B, 6-POLE, SCREW TERMINALS, ACCEPTS WIRE SIZE 10 AWG, 35 AMP, 600 VAC/VDC, POLES NUMBERED 1 TO 6. FOR USE WITH METE MULTI-WIRE HOUSINGS.

| METE FEMALE INSERT |        |                                     | 29124             |                      |        |                | AutomationDirect.com<br>1-800-633-0405 |  |
|--------------------|--------|-------------------------------------|-------------------|----------------------|--------|----------------|----------------------------------------|--|
| 3rd                | NOT TO | PART DIMENSIONS MAY DIFFER SLIGHTLY | METRIC UNITS USED | UNLESS OTHERWISE     | mm     | LATEST VERSION | CUEET 1 OF 1                           |  |
| ANGLE              | SCALE  | DUE TO MANUFACTURER'S VARIANCES     | FOR PART DESIGN   | SPECIFIED UNITS ARE: | [inch] | 2/12/2025      | SHEET 1 OF 1                           |  |