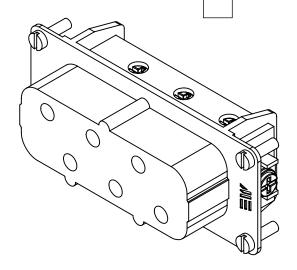

CONNECTOR HOUSING SIZE 16B, 6-POLE, SCREW TERMINALS, ACCEPTS WIRE SIZE 10 AWG, 35 AMP, 600 VAC/VDC, POLES NUMBERED 1 TO 6. FOR USE WITH METE MULTI-WIRE HOUSINGS.

| METE FEMALE INSERT |        |                                     | 29124             |                      |        |                | AutomationDirect.com<br>1-800-633-0405 |  |
|--------------------|--------|-------------------------------------|-------------------|----------------------|--------|----------------|----------------------------------------|--|
| 3rd                | NOT TO | PART DIMENSIONS MAY DIFFER SLIGHTLY | METRIC UNITS USED | UNLESS OTHERWISE     | mm     | LATEST VERSION | CUEET 1 OF 1                           |  |
| ANGLE              | SCALE  | DUE TO MANUFACTURER'S VARIANCES     | FOR PART DESIGN   | SPECIFIED UNITS ARE: | [inch] | 2/12/2025      | SHEET 1 OF 1                           |  |