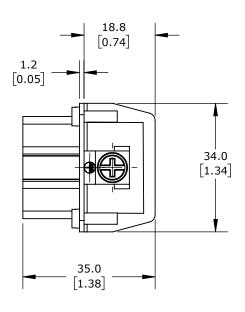

CONNECTOR HOUSING SIZE 16B, 6-POLE, SCREW TERMINALS, ACCEPTS WIRE SIZE 10 AWG, 35 AMP, 600 VAC/VDC, POLES NUMBERED 1 TO 6. FOR USE WITH METE MULTI-WIRE HOUSINGS.

| METE FEMALE INSERT |        |                                     | 29124             |                      |        |                | AutomationDirect.com<br>1-800-633-0405 |  |
|--------------------|--------|-------------------------------------|-------------------|----------------------|--------|----------------|----------------------------------------|--|
| 3rd                | NOT TO | PART DIMENSIONS MAY DIFFER SLIGHTLY | METRIC UNITS USED | UNLESS OTHERWISE     | mm     | LATEST VERSION | CUEET 1 OF 1                           |  |
| ANGLE              | SCALE  | DUE TO MANUFACTURER'S VARIANCES     | FOR PART DESIGN   | SPECIFIED UNITS ARE: | [inch] | 2/12/2025      | SHEET 1 OF 1                           |  |