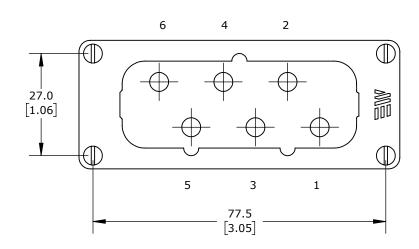

CONNECTOR HOUSING SIZE 16B, 6-POLE, SCREW TERMINALS, ACCEPTS WIRE SIZE 10 AWG, 35 AMP, 600 VAC/VDC, POLES NUMBERED 1 TO 6. FOR USE WITH METE MULTI-WIRE HOUSINGS.

| METE FEMALE INSERT |        |                                     | 29124             |                      |        |                | AutomationDirect.com<br>1-800-633-0405 |  |
|--------------------|--------|-------------------------------------|-------------------|----------------------|--------|----------------|----------------------------------------|--|
| 3rd                | NOT TO | PART DIMENSIONS MAY DIFFER SLIGHTLY | METRIC UNITS USED | UNLESS OTHERWISE     | mm     | LATEST VERSION | CUEET 1 OF 1                           |  |
| ANGLE              | SCALE  | DUE TO MANUFACTURER'S VARIANCES     | FOR PART DESIGN   | SPECIFIED UNITS ARE: | [inch] | 2/12/2025      | SHEET 1 OF 1                           |  |