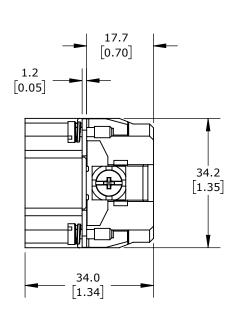

CONNECTOR HOUSING SIZE 6B, 24-POLE, CRIMPED CONTACT, 10 AMP, 600 VAC/VDC, POLES NUMBERED 1 TO 24. FOR USE WITH METE MULTI-WIRE HOUSINGS. REQUIRES 10 AMP MALE CONTACTS METE 14104XXX.

| METE MA | LE INSE | ERT                                 |                  | 291213024 |                      |        |                | omationDirect.com<br>-800-633-0405 |
|---------|---------|-------------------------------------|------------------|-----------|----------------------|--------|----------------|------------------------------------|
| 3rd     | NOT TO  | PART DIMENSIONS MAY DIFFER SLIGHTLY | METRIC UNITS USE | )         | UNLESS OTHERWISE     | mm     | LATEST VERSION | V                                  |
| ANGLE   | SCALE   | DUE TO MANUFACTURER'S VARIANCES     | FOR PART DESIGN  |           | SPECIFIED UNITS ARE: | [inch] | 2/12/2025      | SHEET 1 OF 1                       |