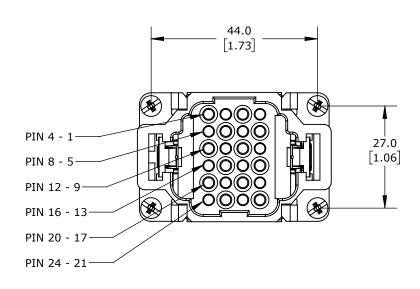

CONNECTOR HOUSING SIZE 6B, 24-POLE, CRIMPED CONTACT, 10 AMP, 600 VAC/VDC, POLES NUMBERED 1 TO 24. FOR USE WITH METE MULTI-WIRE HOUSINGS. REQUIRES 10 AMP MALE CONTACTS METE 14104XXX.

| METE MA | LE INSE | ERT                                 |                  | 291213024 |                      |        |                | omationDirect.com<br>-800-633-0405 |
|---------|---------|-------------------------------------|------------------|-----------|----------------------|--------|----------------|------------------------------------|
| 3rd     | NOT TO  | PART DIMENSIONS MAY DIFFER SLIGHTLY | METRIC UNITS USE | )         | UNLESS OTHERWISE     | mm     | LATEST VERSION | V                                  |
| ANGLE   | SCALE   | DUE TO MANUFACTURER'S VARIANCES     | FOR PART DESIGN  |           | SPECIFIED UNITS ARE: | [inch] | 2/12/2025      | SHEET 1 OF 1                       |