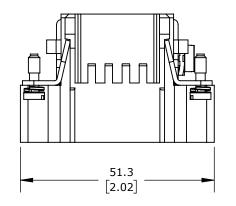

CONNECTOR HOUSING SIZE 6B, 24-POLE, CRIMPED CONTACT, 10 AMP, 600 VAC/VDC, POLES NUMBERED 1 TO 24. FOR USE WITH METE MULTI-WIRE HOUSINGS. REQUIRES 10 AMP MALE CONTACTS METE 14104XXX.

| METE MA | LE INSE | ERT                                 |                  | 291213024 |                      |        |                | omationDirect.com<br>-800-633-0405 |
|---------|---------|-------------------------------------|------------------|-----------|----------------------|--------|----------------|------------------------------------|
| 3rd     | NOT TO  | PART DIMENSIONS MAY DIFFER SLIGHTLY | METRIC UNITS USE | )         | UNLESS OTHERWISE     | mm     | LATEST VERSION | V                                  |
| ANGLE   | SCALE   | DUE TO MANUFACTURER'S VARIANCES     | FOR PART DESIGN  |           | SPECIFIED UNITS ARE: | [inch] | 2/12/2025      | SHEET 1 OF 1                       |