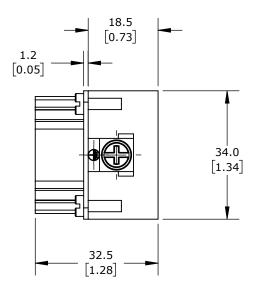

CONNECTOR HOUSING SIZE 6B, 10-POLE, CRIMPED CONTACT, 16 AMP, 600 VAC/VDC, POLES NUMBERED 1 TO 10. FOR USE WITH METE MULTI-WIRE HOUSINGS. REQUIRES 16 AMP MALE CONTACTS METE 14106XXX.

| METE MALE INSERT |        |                                     | 29                | 291213010            |        |                | nationDirect.com<br>00-633-0405 |
|------------------|--------|-------------------------------------|-------------------|----------------------|--------|----------------|---------------------------------|
| ⊕                | NOT TO | PART DIMENSIONS MAY DIFFER SLIGHTLY | METRIC UNITS USED | UNLESS OTHERWISE     | mm     | LATEST VERSION |                                 |
|                  | SCALE  | DUE TO MANUFACTURER'S VARIANCES     | FOR PART DESIGN   | SPECIFIED UNITS ARE: | [inch] | 2/12/2025      | SHEET 1 OF 1                    |