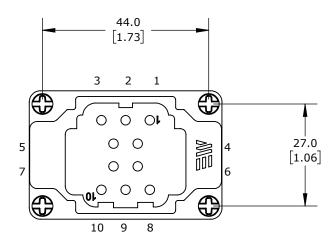

CONNECTOR HOUSING SIZE 6B, 10-POLE, CRIMPED CONTACT, 16 AMP, 600 VAC/VDC, POLES NUMBERED 1 TO 10. FOR USE WITH METE MULTI-WIRE HOUSINGS. REQUIRES 16 AMP MALE CONTACTS METE 14106XXX.

| METE MALE INSERT |        |                                     | 29                | 291213010            |        |                | nationDirect.com<br>00-633-0405 |
|------------------|--------|-------------------------------------|-------------------|----------------------|--------|----------------|---------------------------------|
| ⊕                | NOT TO | PART DIMENSIONS MAY DIFFER SLIGHTLY | METRIC UNITS USED | UNLESS OTHERWISE     | mm     | LATEST VERSION |                                 |
|                  | SCALE  | DUE TO MANUFACTURER'S VARIANCES     | FOR PART DESIGN   | SPECIFIED UNITS ARE: | [inch] | 2/12/2025      | SHEET 1 OF 1                    |