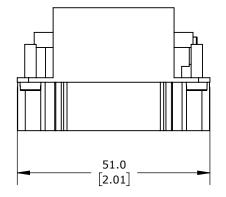

CONNECTOR HOUSING SIZE 6B, 10-POLE, CRIMPED CONTACT, 16 AMP, 600 VAC/VDC, POLES NUMBERED 1 TO 10. FOR USE WITH METE MULTI-WIRE HOUSINGS. REQUIRES 16 AMP MALE CONTACTS METE 14106XXX.

| METE MALE INSERT |        |                                     | 29                | 291213010            |        |                | nationDirect.com<br>00-633-0405 |
|------------------|--------|-------------------------------------|-------------------|----------------------|--------|----------------|---------------------------------|
| ⊕                | NOT TO | PART DIMENSIONS MAY DIFFER SLIGHTLY | METRIC UNITS USED | UNLESS OTHERWISE     | mm     | LATEST VERSION |                                 |
|                  | SCALE  | DUE TO MANUFACTURER'S VARIANCES     | FOR PART DESIGN   | SPECIFIED UNITS ARE: | [inch] | 2/12/2025      | SHEET 1 OF 1                    |