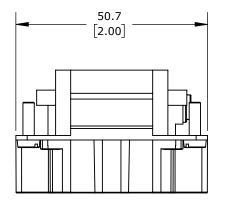

CONNECTOR HOUSING SIZE 6B, 6-POLE, SCREW TERMINALS, ACCEPTS WIRE SIZE 18-14 AWG, 16 AMP, 600 VAC/VDC, POLES NUMBERED 1 TO 6. FOR USE WITH METE MULTI-WIRE HOUSINGS.

| METE MALE INSERT |        |                                     | 29121             |                      | AutomationDirect.com<br>1-800-633-0405 |                |              |  |
|------------------|--------|-------------------------------------|-------------------|----------------------|----------------------------------------|----------------|--------------|--|
| 3rd              | NOT TO | PART DIMENSIONS MAY DIFFER SLIGHTLY | METRIC UNITS USED | UNLESS OTHERWISE     | mm                                     | LATEST VERSION | CUEET 1 OF 1 |  |
| ANGLE            | SCALE  | DUE TO MANUFACTURER'S VARIANCES     | FOR PART DESIGN   | SPECIFIED UNITS ARE: | [inch]                                 | 2/12/2025      | SHEET 1 OF 1 |  |