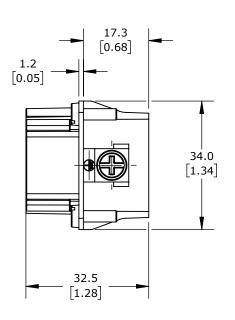

CONNECTOR HOUSING SIZE 6B, 6-POLE, SCREW TERMINALS, ACCEPTS WIRE SIZE 18-14 AWG, 16 AMP, 600 VAC/VDC, POLES NUMBERED 1 TO 6. FOR USE WITH METE MULTI-WIRE HOUSINGS.

| METE MALE INSERT |        |                                     | 29121             |                      | AutomationDirect.com<br>1-800-633-0405 |                |              |  |
|------------------|--------|-------------------------------------|-------------------|----------------------|----------------------------------------|----------------|--------------|--|
| 3rd              | NOT TO | PART DIMENSIONS MAY DIFFER SLIGHTLY | METRIC UNITS USED | UNLESS OTHERWISE     | mm                                     | LATEST VERSION | CUEET 1 OF 1 |  |
| ANGLE            | SCALE  | DUE TO MANUFACTURER'S VARIANCES     | FOR PART DESIGN   | SPECIFIED UNITS ARE: | [inch]                                 | 2/12/2025      | SHEET 1 OF 1 |  |