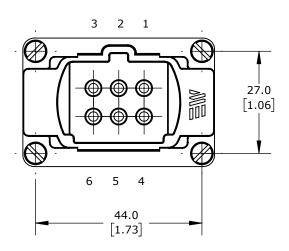

CONNECTOR HOUSING SIZE 6B, 6-POLE, SCREW TERMINALS, ACCEPTS WIRE SIZE 18-14 AWG, 16 AMP, 600 VAC/VDC, POLES NUMBERED 1 TO 6. FOR USE WITH METE MULTI-WIRE HOUSINGS.

| METE MALE INSERT |        |                                     | 29121             |                      | AutomationDirect.com<br>1-800-633-0405 |                |              |  |
|------------------|--------|-------------------------------------|-------------------|----------------------|----------------------------------------|----------------|--------------|--|
| 3rd              | NOT TO | PART DIMENSIONS MAY DIFFER SLIGHTLY | METRIC UNITS USED | UNLESS OTHERWISE     | mm                                     | LATEST VERSION | CUEET 1 OF 1 |  |
| ANGLE            | SCALE  | DUE TO MANUFACTURER'S VARIANCES     | FOR PART DESIGN   | SPECIFIED UNITS ARE: | [inch]                                 | 2/12/2025      | SHEET 1 OF 1 |  |