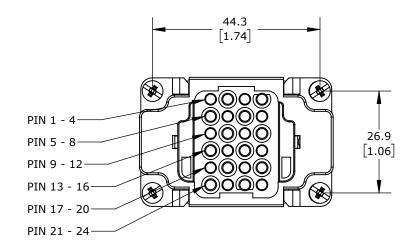

CONNECTOR HOUSING SIZE 6B, 24-POLE, CRIMPED CONTACT, 10 AMP, 600 VAC/VDC, POLES NUMBERED 1 TO 24. FOR USE WITH METE MULTI-WIRE HOUSINGS. REQUIRES 10 AMP FEMALE CONTACTS METE 14103XXX.

| METE FEMALE INSERT |        |                                     | 291203024         |                      |        | AutomationDirect.com<br>1-800-633-0405 |              |
|--------------------|--------|-------------------------------------|-------------------|----------------------|--------|----------------------------------------|--------------|
| ⊕⊖ <sup>3rd</sup>  | NOT TO | PART DIMENSIONS MAY DIFFER SLIGHTLY | METRIC UNITS USED | UNLESS OTHERWISE     | mm     | LATEST VERSION                         | SHEET 1 OF 1 |
| ANGLE              | SCALE  | DUE TO MANUFACTURER'S VARIANCES     | FOR PART DESIGN   | SPECIFIED UNITS ARE: | [inch] | 2/12/2025                              |              |