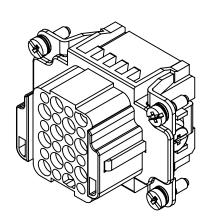

CONNECTOR HOUSING SIZE 6B, 24-POLE, CRIMPED CONTACT, 10 AMP, 600 VAC/VDC, POLES NUMBERED 1 TO 24. FOR USE WITH METE MULTI-WIRE HOUSINGS. REQUIRES 10 AMP FEMALE CONTACTS METE 14103XXX.

| METE FEMALE INSERT |        |                                     | 291203024         |                      |        | AutomationDirect.com<br>1-800-633-0405 |              |
|--------------------|--------|-------------------------------------|-------------------|----------------------|--------|----------------------------------------|--------------|
| ⊕⊖ <sup>3rd</sup>  | NOT TO | PART DIMENSIONS MAY DIFFER SLIGHTLY | METRIC UNITS USED | UNLESS OTHERWISE     | mm     | LATEST VERSION                         | SHEET 1 OF 1 |
| ANGLE              | SCALE  | DUE TO MANUFACTURER'S VARIANCES     | FOR PART DESIGN   | SPECIFIED UNITS ARE: | [inch] | 2/12/2025                              |              |