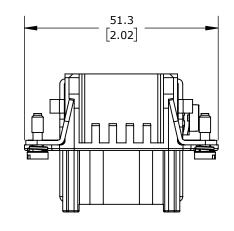

CONNECTOR HOUSING SIZE 6B, 24-POLE, CRIMPED CONTACT, 10 AMP, 600 VAC/VDC, POLES NUMBERED 1 TO 24. FOR USE WITH METE MULTI-WIRE HOUSINGS. REQUIRES 10 AMP FEMALE CONTACTS METE 14103XXX.

| METE FEMALE INSERT |        |                                     | 291203024         |                      |        | AutomationDirect.com<br>1-800-633-0405 |              |
|--------------------|--------|-------------------------------------|-------------------|----------------------|--------|----------------------------------------|--------------|
| ⊕⊖ <sup>3rd</sup>  | NOT TO | PART DIMENSIONS MAY DIFFER SLIGHTLY | METRIC UNITS USED | UNLESS OTHERWISE     | mm     | LATEST VERSION                         | SHEET 1 OF 1 |
| ANGLE              | SCALE  | DUE TO MANUFACTURER'S VARIANCES     | FOR PART DESIGN   | SPECIFIED UNITS ARE: | [inch] | 2/12/2025                              |              |