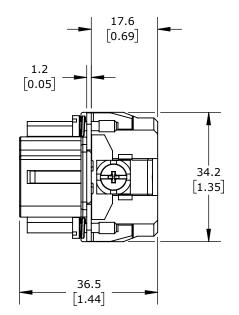

CONNECTOR HOUSING SIZE 6B, 24-POLE, CRIMPED CONTACT, 10 AMP, 600 VAC/VDC, POLES NUMBERED 1 TO 24. FOR USE WITH METE MULTI-WIRE HOUSINGS. REQUIRES 10 AMP FEMALE CONTACTS METE 14103XXX.

| METE FEMALE INSERT |        |                                     | 291203024         |                      |        | AutomationDirect.com<br>1-800-633-0405 |              |
|--------------------|--------|-------------------------------------|-------------------|----------------------|--------|----------------------------------------|--------------|
| ⊕⊖ <sup>3rd</sup>  | NOT TO | PART DIMENSIONS MAY DIFFER SLIGHTLY | METRIC UNITS USED | UNLESS OTHERWISE     | mm     | LATEST VERSION                         | SHEET 1 OF 1 |
| ANGLE              | SCALE  | DUE TO MANUFACTURER'S VARIANCES     | FOR PART DESIGN   | SPECIFIED UNITS ARE: | [inch] | 2/12/2025                              |              |