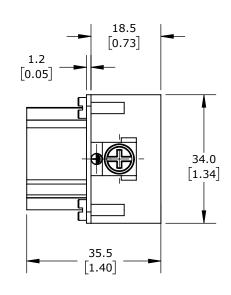

CONNECTOR HOUSING SIZE 6B, 10-POLE, CRIMPED CONTACT, 16 AMP, 600 VAC/VDC, POLES NUMBERED 1 TO 10. FOR USE WITH METE MULTI-WIRE HOUSINGS. REQUIRES 16 AMP FEMALE CONTACTS METE 14105XXX.

| METE FEMALE INSERT |        |                                     |                   | 291203010            |        |                | AutomationDirect.com<br>1-800-633-0405 |  |
|--------------------|--------|-------------------------------------|-------------------|----------------------|--------|----------------|----------------------------------------|--|
| 3rd                | NOT TO | PART DIMENSIONS MAY DIFFER SLIGHTLY | METRIC UNITS USED | UNLESS OTHERWISE     | mm     | LATEST VERSION | QUEET 4 05 4                           |  |
| ANGLE              | SCALE  | DUE TO MANUFACTURER'S VARIANCES     | FOR PART DESIGN   | SPECIFIED UNITS ARE: | [inch] | 2/12/2025      | SHEET 1 OF 1                           |  |