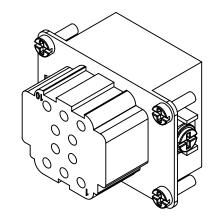

CONNECTOR HOUSING SIZE 6B, 10-POLE, CRIMPED CONTACT, 16 AMP, 600 VAC/VDC, POLES NUMBERED 1 TO 10. FOR USE WITH METE MULTI-WIRE HOUSINGS. REQUIRES 16 AMP FEMALE CONTACTS METE 14105XXX.

| METE FEMALE INSERT |        |                                     |                   | 291203010            |        |                | AutomationDirect.com<br>1-800-633-0405 |  |
|--------------------|--------|-------------------------------------|-------------------|----------------------|--------|----------------|----------------------------------------|--|
| 3rd                | NOT TO | PART DIMENSIONS MAY DIFFER SLIGHTLY | METRIC UNITS USED | UNLESS OTHERWISE     | mm     | LATEST VERSION | QUEET 4 05 4                           |  |
| ANGLE              | SCALE  | DUE TO MANUFACTURER'S VARIANCES     | FOR PART DESIGN   | SPECIFIED UNITS ARE: | [inch] | 2/12/2025      | SHEET 1 OF 1                           |  |