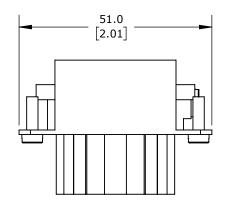

CONNECTOR HOUSING SIZE 6B, 10-POLE, CRIMPED CONTACT, 16 AMP, 600 VAC/VDC, POLES NUMBERED 1 TO 10. FOR USE WITH METE MULTI-WIRE HOUSINGS. REQUIRES 16 AMP FEMALE CONTACTS METE 14105XXX.

| METE FEMALE INSERT |        |                                     |                   | 291203010            |        |                | AutomationDirect.com<br>1-800-633-0405 |  |
|--------------------|--------|-------------------------------------|-------------------|----------------------|--------|----------------|----------------------------------------|--|
| 3rd                | NOT TO | PART DIMENSIONS MAY DIFFER SLIGHTLY | METRIC UNITS USED | UNLESS OTHERWISE     | mm     | LATEST VERSION | QUEET 4 05 4                           |  |
| ANGLE              | SCALE  | DUE TO MANUFACTURER'S VARIANCES     | FOR PART DESIGN   | SPECIFIED UNITS ARE: | [inch] | 2/12/2025      | SHEET 1 OF 1                           |  |