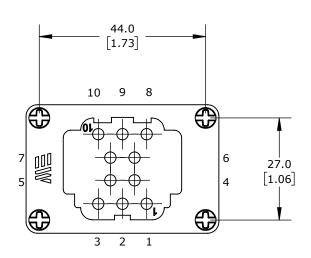

CONNECTOR HOUSING SIZE 6B, 10-POLE, CRIMPED CONTACT, 16 AMP, 600 VAC/VDC, POLES NUMBERED 1 TO 10. FOR USE WITH METE MULTI-WIRE HOUSINGS. REQUIRES 16 AMP FEMALE CONTACTS METE 14105XXX.

| METE FEMALE INSERT |        |                                     |                   | 291203010            |        |                | AutomationDirect.com<br>1-800-633-0405 |  |
|--------------------|--------|-------------------------------------|-------------------|----------------------|--------|----------------|----------------------------------------|--|
| 3rd                | NOT TO | PART DIMENSIONS MAY DIFFER SLIGHTLY | METRIC UNITS USED | UNLESS OTHERWISE     | mm     | LATEST VERSION | QUEET 4 05 4                           |  |
| ANGLE              | SCALE  | DUE TO MANUFACTURER'S VARIANCES     | FOR PART DESIGN   | SPECIFIED UNITS ARE: | [inch] | 2/12/2025      | SHEET 1 OF 1                           |  |