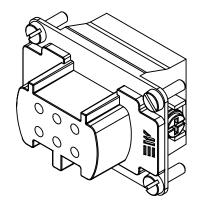

CONNECTOR HOUSING SIZE 6B, 6-POLE, SCREW TERMINALS, ACCEPTS WIRE SIZE 18-14 AWG, 16 AMP, 600 VAC/VDC, POLES NUMBERED 1 TO 6. FOR USE WITH METE MULTI-WIRE HOUSINGS.

| METE FEMALE INSERT |        |                                     | 29120             |                       |        | AutomationDirect.com<br>1-800-633-0405 |              |
|--------------------|--------|-------------------------------------|-------------------|-----------------------|--------|----------------------------------------|--------------|
| 3rd                | NOT TO | PART DIMENSIONS MAY DIFFER SLIGHTLY | METRIC UNITS USED | UNLESS OTHERWISE      | mm     | LATEST VERSION                         | SUEET 4 OF 4 |
| ANGLE              | SCALE  | DUE TO MANUEACTURER'S VARIANCES     | FOR PART DESIGN   | SPECIFIED LINITS ARE: | [inch] | 2/12/2025                              | SHEET 1 OF 1 |