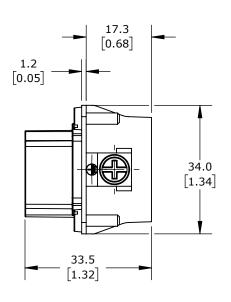

CONNECTOR HOUSING SIZE 6B, 6-POLE, SCREW TERMINALS, ACCEPTS WIRE SIZE 18-14 AWG, 16 AMP, 600 VAC/VDC, POLES NUMBERED 1 TO 6. FOR USE WITH METE MULTI-WIRE HOUSINGS.

| METE FEMALE INSERT |        |                                     | 29120             |                       |        | AutomationDirect.com<br>1-800-633-0405 |              |
|--------------------|--------|-------------------------------------|-------------------|-----------------------|--------|----------------------------------------|--------------|
| 3rd                | NOT TO | PART DIMENSIONS MAY DIFFER SLIGHTLY | METRIC UNITS USED | UNLESS OTHERWISE      | mm     | LATEST VERSION                         | SUEET 4 OF 4 |
| ANGLE              | SCALE  | DUE TO MANUEACTURER'S VARIANCES     | FOR PART DESIGN   | SPECIFIED LINITS ARE: | [inch] | 2/12/2025                              | SHEET 1 OF 1 |