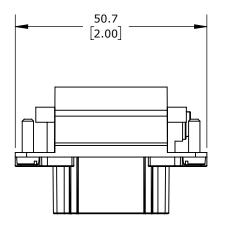

CONNECTOR HOUSING SIZE 6B, 6-POLE, SCREW TERMINALS, ACCEPTS WIRE SIZE 18-14 AWG, 16 AMP, 600 VAC/VDC, POLES NUMBERED 1 TO 6. FOR USE WITH METE MULTI-WIRE HOUSINGS.

| METE FEMALE INSERT |        |                                     | 29120             |                       |        | AutomationDirect.com<br>1-800-633-0405 |              |
|--------------------|--------|-------------------------------------|-------------------|-----------------------|--------|----------------------------------------|--------------|
| 3rd                | NOT TO | PART DIMENSIONS MAY DIFFER SLIGHTLY | METRIC UNITS USED | UNLESS OTHERWISE      | mm     | LATEST VERSION                         | SUEET 4 OF 4 |
| ANGLE              | SCALE  | DUE TO MANUEACTURER'S VARIANCES     | FOR PART DESIGN   | SPECIFIED LINITS ARE: | [inch] | 2/12/2025                              | SHEET 1 OF 1 |