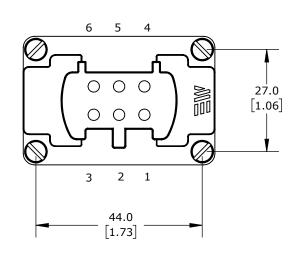

CONNECTOR HOUSING SIZE 6B, 6-POLE, SCREW TERMINALS, ACCEPTS WIRE SIZE 18-14 AWG, 16 AMP, 600 VAC/VDC, POLES NUMBERED 1 TO 6. FOR USE WITH METE MULTI-WIRE HOUSINGS.

| METE FEMALE INSERT |        |                                     | 29120             |                       |        | AutomationDirect.com<br>1-800-633-0405 |              |
|--------------------|--------|-------------------------------------|-------------------|-----------------------|--------|----------------------------------------|--------------|
| 3rd                | NOT TO | PART DIMENSIONS MAY DIFFER SLIGHTLY | METRIC UNITS USED | UNLESS OTHERWISE      | mm     | LATEST VERSION                         | SUEET 4 OF 4 |
| ANGLE              | SCALE  | DUE TO MANUEACTURER'S VARIANCES     | FOR PART DESIGN   | SPECIFIED LINITS ARE: | [inch] | 2/12/2025                              | SHEET 1 OF 1 |