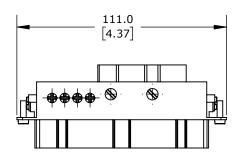

CONNECTOR HOUSING SIZE 24B, 12-POLE, SCREW TERMINALS, ACCEPTS WIRE SIZE 6-16 AWG, 26-14 AWG, 80 AMP (4-POLE), 16 AMP (8-POLE), 600 VAC/VDC, POLES NUMBERED 1 TO 12. FOR USE WITH METE MULTI-WIRE HOUSINGS.