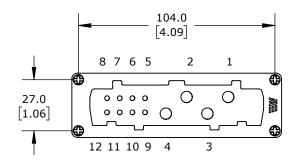

CONNECTOR HOUSING SIZE 24B, 12-POLE, SCREW TERMINALS, ACCEPTS WIRE SIZE 6-16 AWG, 26-14 AWG, 80 AMP (4-POLE), 16 AMP (8-POLE), 600 VAC/VDC, POLES NUMBERED 1 TO 12. FOR USE WITH METE MULTI-WIRE HOUSINGS.