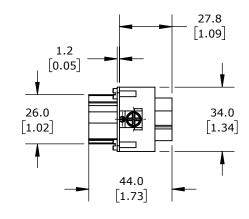

CONNECTOR HOUSING SIZE 24B, 12-POLE, SCREW TERMINALS, ACCEPTS WIRE SIZE 6-16 AWG, 26-14 AWG, 80 AMP (4-POLE), 16 AMP (8-POLE), 600 VAC/VDC, POLES NUMBERED 1 TO 12. FOR USE WITH METE MULTI-WIRE HOUSINGS.