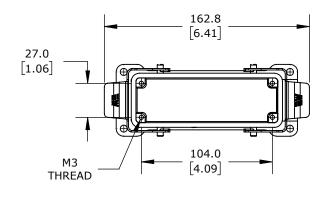

DOUBLE LEVER, SIDE ENTRY, CONNECTOR HOUSING SIZE 24B, (1) 3/4 NPT THREADED HOLE, HEAVY-DUTY DIE CAST ALUMINUM. FOR USE WITH METE SIZE 24B 4-PEG CONNECTOR HOUSINGS.

| METE SURFACE MOUNT HOUSING |        |                                     |                   | 290582905S |                       |        |                | AutomationDirect.com<br>1-800-633-0405 |              |
|----------------------------|--------|-------------------------------------|-------------------|------------|-----------------------|--------|----------------|----------------------------------------|--------------|
| 3rd                        | NOT TO | PART DIMENSIONS MAY DIFFER SLIGHTLY | METRIC UNITS USED |            | UNLESS OTHERWISE      | mm     | LATEST VERSION |                                        | SUEET 4 OF 4 |
| ANGLE                      | SCALE  | DUE TO MANUEACTURER'S VARIANCES     | FOR PART DESIGN   |            | SPECIFIED LINITS ARE: | [inch] | 2/12/2025      | SHEET 1 OF 1                           |              |