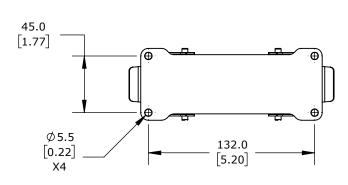

DOUBLE LEVER, SIDE ENTRY, CONNECTOR HOUSING SIZE 24B, (1) 3/4 NPT THREADED HOLE, HEAVY-DUTY DIE CAST ALUMINUM. FOR USE WITH METE SIZE 24B 4-PEG CONNECTOR HOUSINGS.

| METE SURFACE MOUNT HOUSING |        |                                     |                   | 290582905S |                       |        |                | AutomationDirect.com<br>1-800-633-0405 |              |
|----------------------------|--------|-------------------------------------|-------------------|------------|-----------------------|--------|----------------|----------------------------------------|--------------|
| 3rd                        | NOT TO | PART DIMENSIONS MAY DIFFER SLIGHTLY | METRIC UNITS USED |            | UNLESS OTHERWISE      | mm     | LATEST VERSION |                                        | SUEET 4 OF 4 |
| ANGLE                      | SCALE  | DUE TO MANUEACTURER'S VARIANCES     | FOR PART DESIGN   |            | SPECIFIED LINITS ARE: | [inch] | 2/12/2025      | SHEET 1 OF 1                           |              |