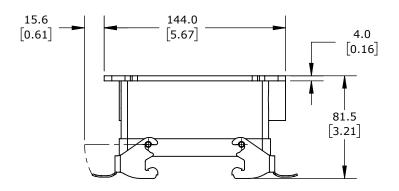

DOUBLE LEVER, SIDE ENTRY, CONNECTOR HOUSING SIZE 24B, (1) 3/4 NPT THREADED HOLE, HEAVY-DUTY DIE CAST ALUMINUM. FOR USE WITH METE SIZE 24B 4-PEG CONNECTOR HOUSINGS.

| METE SURFACE MOUNT HOUSING |        |                                     |                   | 290582905S |                       |        |                | AutomationDirect.com<br>1-800-633-0405 |              |
|----------------------------|--------|-------------------------------------|-------------------|------------|-----------------------|--------|----------------|----------------------------------------|--------------|
| 3rd                        | NOT TO | PART DIMENSIONS MAY DIFFER SLIGHTLY | METRIC UNITS USED |            | UNLESS OTHERWISE      | mm     | LATEST VERSION |                                        | SUEET 4 OF 4 |
| ANGLE                      | SCALE  | DUE TO MANUEACTURER'S VARIANCES     | FOR PART DESIGN   |            | SPECIFIED LINITS ARE: | [inch] | 2/12/2025      | SHEET 1 OF 1                           |              |