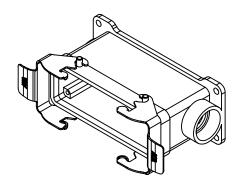

DOUBLE LEVER, SIDE ENTRY, CONNECTOR HOUSING SIZE 24B, (1) 3/4 NPT THREADED HOLE, HEAVY-DUTY DIE CAST ALUMINUM. FOR USE WITH METE SIZE 24B 4-PEG CONNECTOR HOUSINGS.

| METE SURFACE MOUNT HOUSING |        |                                     |                   | 290582905S |                       |        |                | AutomationDirect.com<br>1-800-633-0405 |              |
|----------------------------|--------|-------------------------------------|-------------------|------------|-----------------------|--------|----------------|----------------------------------------|--------------|
| 3rd                        | NOT TO | PART DIMENSIONS MAY DIFFER SLIGHTLY | METRIC UNITS USED |            | UNLESS OTHERWISE      | mm     | LATEST VERSION |                                        | SUEET 4 OF 4 |
| ANGLE                      | SCALE  | DUE TO MANUEACTURER'S VARIANCES     | FOR PART DESIGN   |            | SPECIFIED LINITS ARE: | [inch] | 2/12/2025      | SHEET 1 OF 1                           |              |