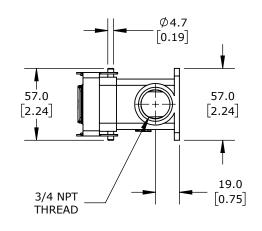

DOUBLE LEVER, SIDE ENTRY, CONNECTOR HOUSING SIZE 24B, (1) 3/4 NPT THREADED HOLE, HEAVY-DUTY DIE CAST ALUMINUM. FOR USE WITH METE SIZE 24B 4-PEG CONNECTOR HOUSINGS.

| METE SURFACE MOUNT HOUSING |        |                                     |                   | 290582905S |                       |        |                | AutomationDirect.com<br>1-800-633-0405 |              |
|----------------------------|--------|-------------------------------------|-------------------|------------|-----------------------|--------|----------------|----------------------------------------|--------------|
| 3rd                        | NOT TO | PART DIMENSIONS MAY DIFFER SLIGHTLY | METRIC UNITS USED |            | UNLESS OTHERWISE      | mm     | LATEST VERSION |                                        | SUEET 4 OF 4 |
| ANGLE                      | SCALE  | DUE TO MANUEACTURER'S VARIANCES     | FOR PART DESIGN   |            | SPECIFIED LINITS ARE: | [inch] | 2/12/2025      | SHEET 1 OF 1                           |              |