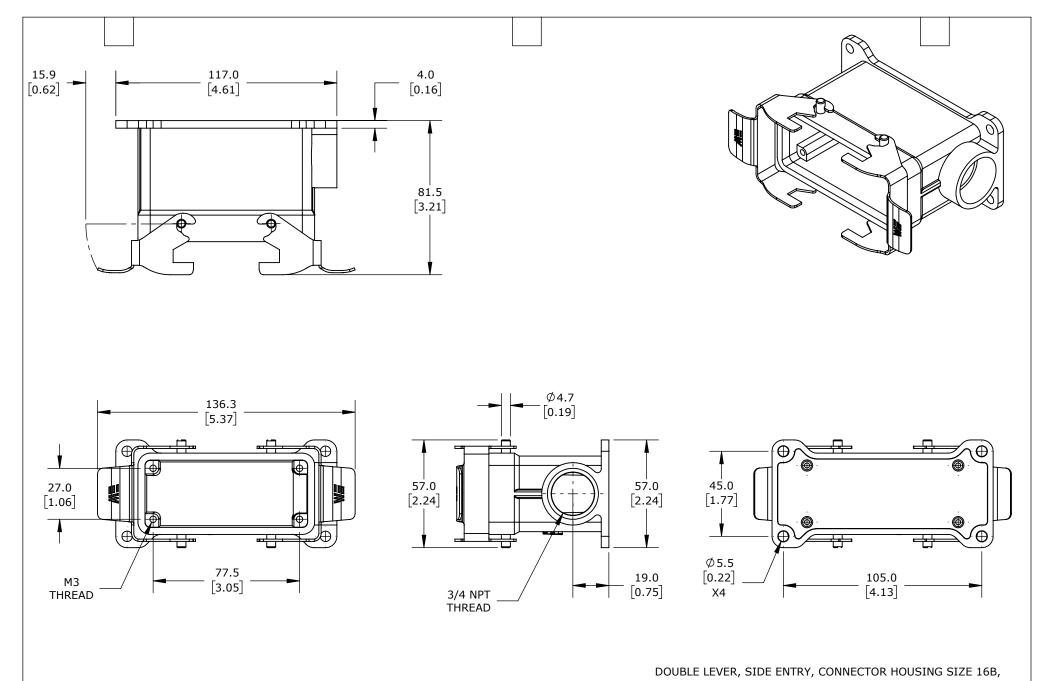

(1) 3/4 NPT THREADED HOLE, HEAVY-DUTY DIE CAST ALUMINUM.
FOR USE WITH METE SIZE 16B 4-PEG CONNECTOR HOUSINGS.

Automation Direct com

| M      | METE SURFACE MOUNT HOUSING |        |                                     |                   | 290562905S           |        |               | 800-633-0405   |
|--------|----------------------------|--------|-------------------------------------|-------------------|----------------------|--------|---------------|----------------|
| (1)    | 3rd                        | NOT TO | PART DIMENSIONS MAY DIFFER SLIGHTLY | METRIC UNITS USED | UNLESS OTHERWISE     | mm     | LATEST VERSIO | N CHEET 1 OF 1 |
| $\Psi$ | ANGLE                      | SCALE  | DUE TO MANUFACTURER'S VARIANCES     | FOR PART DESIGN   | SPECIFIED UNITS ARE: | [inch] | 2/12/2025     | SHEET 1 OF 1   |