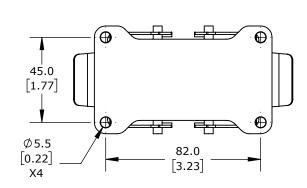

DOUBLE LEVER, SIDE ENTRY, CONNECTOR HOUSING SIZE 10B, (1) 1/2 NPT THREADED HOLE, HEAVY-DUTY DIE CAST ALUMINUM. FOR USE WITH METE SIZE 10B 4-PEG CONNECTOR HOUSINGS.

| METE SURFACE MOUNT HOUSING |        |                                     |                  |   | 290543005S           |        |             | AutomationDirect.com<br>1-800-633-0405 |              |
|----------------------------|--------|-------------------------------------|------------------|---|----------------------|--------|-------------|----------------------------------------|--------------|
| 3rd                        | NOT TO | PART DIMENSIONS MAY DIFFER SLIGHTLY | METRIC UNITS USE | ) | UNLESS OTHERWISE     | mm     | LATEST VERS | SION                                   | SUEET 4 OF 4 |
| ₩ ANGLE                    | SCALE  | DUE TO MANUFACTURER'S VARIANCES     | FOR PART DESIGN  |   | SPECIFIED UNITS ARE: | [inch] | 2/12/2025   |                                        | SHEET 1 OF 1 |