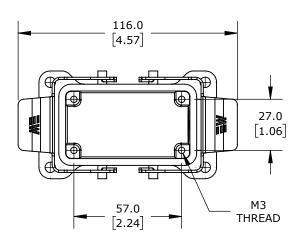

DOUBLE LEVER, SIDE ENTRY, CONNECTOR HOUSING SIZE 10B, (1) 1/2 NPT THREADED HOLE, HEAVY-DUTY DIE CAST ALUMINUM. FOR USE WITH METE SIZE 10B 4-PEG CONNECTOR HOUSINGS.

| METE SURFACE MOUNT HOUSING |        |                                     |                  |   | 290543005S           |        |             | AutomationDirect.com<br>1-800-633-0405 |              |
|----------------------------|--------|-------------------------------------|------------------|---|----------------------|--------|-------------|----------------------------------------|--------------|
| 3rd                        | NOT TO | PART DIMENSIONS MAY DIFFER SLIGHTLY | METRIC UNITS USE | ) | UNLESS OTHERWISE     | mm     | LATEST VERS | SION                                   | SUEET 4 OF 4 |
| ₩ ANGLE                    | SCALE  | DUE TO MANUFACTURER'S VARIANCES     | FOR PART DESIGN  |   | SPECIFIED UNITS ARE: | [inch] | 2/12/2025   |                                        | SHEET 1 OF 1 |