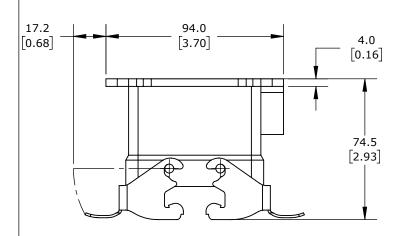

DOUBLE LEVER, SIDE ENTRY, CONNECTOR HOUSING SIZE 10B, (1) 1/2 NPT THREADED HOLE, HEAVY-DUTY DIE CAST ALUMINUM. FOR USE WITH METE SIZE 10B 4-PEG CONNECTOR HOUSINGS.

| METE SURFACE MOUNT HOUSING |        |                                     |                  |   | 290543005S           |        |             | AutomationDirect.com<br>1-800-633-0405 |              |
|----------------------------|--------|-------------------------------------|------------------|---|----------------------|--------|-------------|----------------------------------------|--------------|
| 3rd                        | NOT TO | PART DIMENSIONS MAY DIFFER SLIGHTLY | METRIC UNITS USE | ) | UNLESS OTHERWISE     | mm     | LATEST VERS | SION                                   | SUEET 4 OF 4 |
| ₩ ANGLE                    | SCALE  | DUE TO MANUFACTURER'S VARIANCES     | FOR PART DESIGN  |   | SPECIFIED UNITS ARE: | [inch] | 2/12/2025   |                                        | SHEET 1 OF 1 |