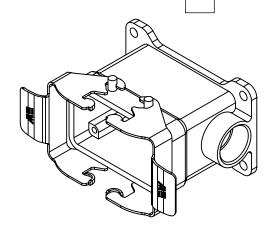

DOUBLE LEVER, SIDE ENTRY, CONNECTOR HOUSING SIZE 10B, (1) 1/2 NPT THREADED HOLE, HEAVY-DUTY DIE CAST ALUMINUM. FOR USE WITH METE SIZE 10B 4-PEG CONNECTOR HOUSINGS.

| METE SURFACE MOUNT HOUSING |        |                                     |                  |   | 290543005S           |        |             | AutomationDirect.com<br>1-800-633-0405 |              |
|----------------------------|--------|-------------------------------------|------------------|---|----------------------|--------|-------------|----------------------------------------|--------------|
| 3rd                        | NOT TO | PART DIMENSIONS MAY DIFFER SLIGHTLY | METRIC UNITS USE | ) | UNLESS OTHERWISE     | mm     | LATEST VERS | SION                                   | SUEET 4 OF 4 |
| ₩ ANGLE                    | SCALE  | DUE TO MANUFACTURER'S VARIANCES     | FOR PART DESIGN  |   | SPECIFIED UNITS ARE: | [inch] | 2/12/2025   |                                        | SHEET 1 OF 1 |