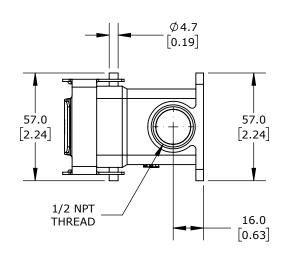

DOUBLE LEVER, SIDE ENTRY, CONNECTOR HOUSING SIZE 10B, (1) 1/2 NPT THREADED HOLE, HEAVY-DUTY DIE CAST ALUMINUM. FOR USE WITH METE SIZE 10B 4-PEG CONNECTOR HOUSINGS.

| METE SURFACE MOUNT HOUSING |        |                                     |                  |   | 290543005S           |        |             | AutomationDirect.com<br>1-800-633-0405 |              |
|----------------------------|--------|-------------------------------------|------------------|---|----------------------|--------|-------------|----------------------------------------|--------------|
| 3rd                        | NOT TO | PART DIMENSIONS MAY DIFFER SLIGHTLY | METRIC UNITS USE | ) | UNLESS OTHERWISE     | mm     | LATEST VERS | SION                                   | SUEET 4 OF 4 |
| ₩ ANGLE                    | SCALE  | DUE TO MANUFACTURER'S VARIANCES     | FOR PART DESIGN  |   | SPECIFIED UNITS ARE: | [inch] | 2/12/2025   |                                        | SHEET 1 OF 1 |