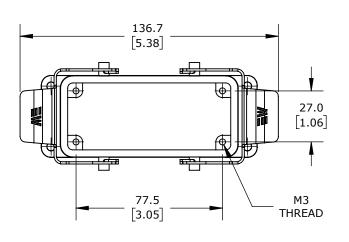

DOUBLE LEVER, CONNECTOR HOUSING SIZE 16B, HEAVY-DUTY DIE CAST ALUMINUM. FOR USE WITH METE SIZE 16B 4-PEG CONNECTOR HOUSINGS.

| METE BULKHEAD HOUSING |        |                                     |                   | 29042S |                      |        | AutomationDirect.com<br>1-800-633-0405 |                |  |
|-----------------------|--------|-------------------------------------|-------------------|--------|----------------------|--------|----------------------------------------|----------------|--|
| 3rd                   | NOT TO | PART DIMENSIONS MAY DIFFER SLIGHTLY | METRIC UNITS USED |        | UNLESS OTHERWISE     | mm     | LATEST VERS                            | LATEST VERSION |  |
| ANGLE                 | SCALE  | DUE TO MANUFACTURER'S VARIANCES     | FOR PART DESIGN   |        | SPECIFIED UNITS ARE: | [inch] | 2/12/2025                              | SHEET 1 OF 1   |  |