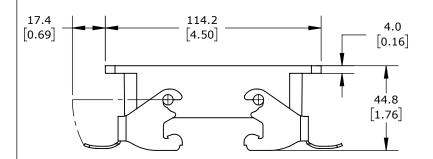

DOUBLE LEVER, CONNECTOR HOUSING SIZE 16B, HEAVY-DUTY DIE CAST ALUMINUM. FOR USE WITH METE SIZE 16B 4-PEG CONNECTOR HOUSINGS.

| METE BULKHEAD HOUSING |        |                                     |                   | 29042S |                      |        | AutomationDirect.com<br>1-800-633-0405 |                |  |
|-----------------------|--------|-------------------------------------|-------------------|--------|----------------------|--------|----------------------------------------|----------------|--|
| 3rd                   | NOT TO | PART DIMENSIONS MAY DIFFER SLIGHTLY | METRIC UNITS USED |        | UNLESS OTHERWISE     | mm     | LATEST VERS                            | LATEST VERSION |  |
| ANGLE                 | SCALE  | DUE TO MANUFACTURER'S VARIANCES     | FOR PART DESIGN   |        | SPECIFIED UNITS ARE: | [inch] | 2/12/2025                              | SHEET 1 OF 1   |  |