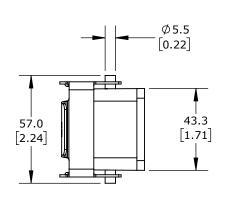

DOUBLE LEVER, CONNECTOR HOUSING SIZE 16B, HEAVY-DUTY DIE CAST ALUMINUM. FOR USE WITH METE SIZE 16B 4-PEG CONNECTOR HOUSINGS.

| METE BULKHEAD HOUSING |        |                                     |                   | 29042S |                      |        | AutomationDirect.com<br>1-800-633-0405 |                |  |
|-----------------------|--------|-------------------------------------|-------------------|--------|----------------------|--------|----------------------------------------|----------------|--|
| 3rd                   | NOT TO | PART DIMENSIONS MAY DIFFER SLIGHTLY | METRIC UNITS USED |        | UNLESS OTHERWISE     | mm     | LATEST VERS                            | LATEST VERSION |  |
| ANGLE                 | SCALE  | DUE TO MANUFACTURER'S VARIANCES     | FOR PART DESIGN   |        | SPECIFIED UNITS ARE: | [inch] | 2/12/2025                              | SHEET 1 OF 1   |  |