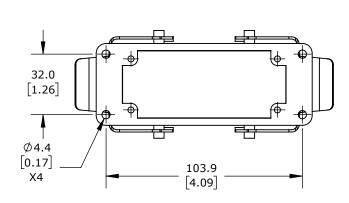

DOUBLE LEVER, CONNECTOR HOUSING SIZE 16B, HEAVY-DUTY DIE CAST ALUMINUM. FOR USE WITH METE SIZE 16B 4-PEG CONNECTOR HOUSINGS.

| METE BULKHEAD HOUSING |        |                                     |                   | 29042S |                      |        | AutomationDirect.com<br>1-800-633-0405 |                |  |
|-----------------------|--------|-------------------------------------|-------------------|--------|----------------------|--------|----------------------------------------|----------------|--|
| 3rd                   | NOT TO | PART DIMENSIONS MAY DIFFER SLIGHTLY | METRIC UNITS USED |        | UNLESS OTHERWISE     | mm     | LATEST VERS                            | LATEST VERSION |  |
| ANGLE                 | SCALE  | DUE TO MANUFACTURER'S VARIANCES     | FOR PART DESIGN   |        | SPECIFIED UNITS ARE: | [inch] | 2/12/2025                              | SHEET 1 OF 1   |  |