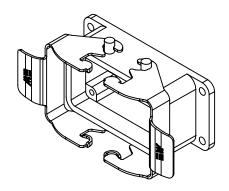

DOUBLE LEVER, CONNECTOR HOUSING SIZE 10B, HEAVY-DUTY DIE CAST ALUMINUM. FOR USE WITH METE SIZE 10B 4-PEG CONNECTOR HOUSINGS.

| METE BULKHEAD HOUSING |        |                                     | 29040S            |   |                      |        | AutomationDirect.com<br>1-800-633-0405 |               |   |
|-----------------------|--------|-------------------------------------|-------------------|---|----------------------|--------|----------------------------------------|---------------|---|
| 3rd                   | NOT TO | PART DIMENSIONS MAY DIFFER SLIGHTLY | METRIC UNITS USED | ) | UNLESS OTHERWISE     | mm     | LATEST VERSION                         | 011557 4 05 4 | 1 |
| ANGLE                 | SCALE  | DUE TO MANUFACTURER'S VARIANCES     | FOR PART DESIGN   |   | SPECIFIED UNITS ARE: | [inch] | 2/12/2025                              | SHEET 1 OF    |   |