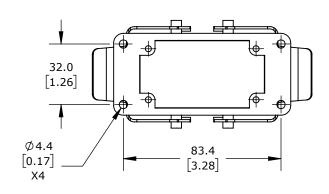

DOUBLE LEVER, CONNECTOR HOUSING SIZE 10B, HEAVY-DUTY DIE CAST ALUMINUM. FOR USE WITH METE SIZE 10B 4-PEG CONNECTOR HOUSINGS.

| METE BULKHEAD HOUSING |        |                                     | 29040S            |   |                      |        | AutomationDirect.com<br>1-800-633-0405 |               |   |
|-----------------------|--------|-------------------------------------|-------------------|---|----------------------|--------|----------------------------------------|---------------|---|
| 3rd                   | NOT TO | PART DIMENSIONS MAY DIFFER SLIGHTLY | METRIC UNITS USED | ) | UNLESS OTHERWISE     | mm     | LATEST VERSION                         | 011557 4 05 4 | 1 |
| ANGLE                 | SCALE  | DUE TO MANUFACTURER'S VARIANCES     | FOR PART DESIGN   |   | SPECIFIED UNITS ARE: | [inch] | 2/12/2025                              | SHEET 1 OF    |   |