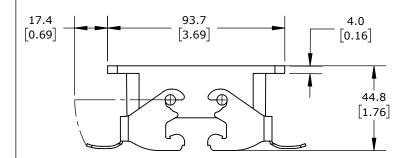

DOUBLE LEVER, CONNECTOR HOUSING SIZE 10B, HEAVY-DUTY DIE CAST ALUMINUM. FOR USE WITH METE SIZE 10B 4-PEG CONNECTOR HOUSINGS.

| METE BULKHEAD HOUSING |        |                                     | 29040S            |   |                      |        | AutomationDirect.com<br>1-800-633-0405 |               |   |
|-----------------------|--------|-------------------------------------|-------------------|---|----------------------|--------|----------------------------------------|---------------|---|
| 3rd                   | NOT TO | PART DIMENSIONS MAY DIFFER SLIGHTLY | METRIC UNITS USED | ) | UNLESS OTHERWISE     | mm     | LATEST VERSION                         | 011557 4 05 4 | 1 |
| ANGLE                 | SCALE  | DUE TO MANUFACTURER'S VARIANCES     | FOR PART DESIGN   |   | SPECIFIED UNITS ARE: | [inch] | 2/12/2025                              | SHEET 1 OF    |   |