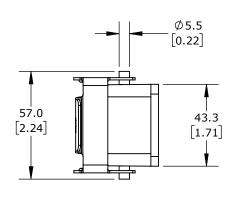

DOUBLE LEVER, CONNECTOR HOUSING SIZE 10B, HEAVY-DUTY DIE CAST ALUMINUM. FOR USE WITH METE SIZE 10B 4-PEG CONNECTOR HOUSINGS.

| METE BULKHEAD HOUSING |        |                                     | 29040S            |   |                      |        | AutomationDirect.com<br>1-800-633-0405 |               |   |
|-----------------------|--------|-------------------------------------|-------------------|---|----------------------|--------|----------------------------------------|---------------|---|
| 3rd                   | NOT TO | PART DIMENSIONS MAY DIFFER SLIGHTLY | METRIC UNITS USED | ) | UNLESS OTHERWISE     | mm     | LATEST VERSION                         | 011557 4 05 4 | 1 |
| ANGLE                 | SCALE  | DUE TO MANUFACTURER'S VARIANCES     | FOR PART DESIGN   |   | SPECIFIED UNITS ARE: | [inch] | 2/12/2025                              | SHEET 1 OF    |   |