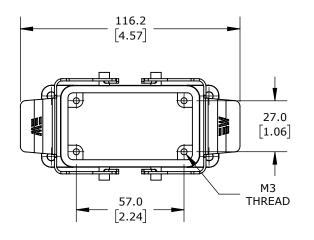

DOUBLE LEVER, CONNECTOR HOUSING SIZE 10B, HEAVY-DUTY DIE CAST ALUMINUM. FOR USE WITH METE SIZE 10B 4-PEG CONNECTOR HOUSINGS.

| METE BULKHEAD HOUSING |        |                                     | 29040S            |   |                      |        | AutomationDirect.com<br>1-800-633-0405 |               |   |
|-----------------------|--------|-------------------------------------|-------------------|---|----------------------|--------|----------------------------------------|---------------|---|
| 3rd                   | NOT TO | PART DIMENSIONS MAY DIFFER SLIGHTLY | METRIC UNITS USED | ) | UNLESS OTHERWISE     | mm     | LATEST VERSION                         | 011557 4 05 4 | 1 |
| ANGLE                 | SCALE  | DUE TO MANUFACTURER'S VARIANCES     | FOR PART DESIGN   |   | SPECIFIED UNITS ARE: | [inch] | 2/12/2025                              | SHEET 1 OF    |   |